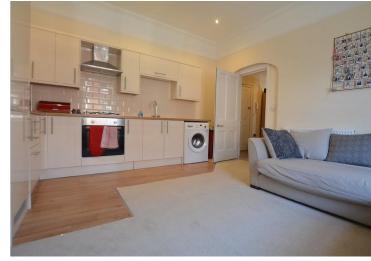

The sitting room/diner/kitchen is a well proportioned room with large sash window overlooking the road below. The kitchen is

- STYLISHLY PRESENTED
- TOWN CENTRE LOCATION
- CHARACTER BUILDING
- NO FORWARD CHAIN

fitted with a generous range of light, contemporary style base and wall units with worktop over. Built under stainless steel oven with inset, four burner gas hob and chimney extractor above. Integrated fridge/freezer. Inset single drainer sink with mixer tap. Space for free standing, under counter white goods. Wood effect flooring in vicinity of base units and carpet to remainder of floor space.