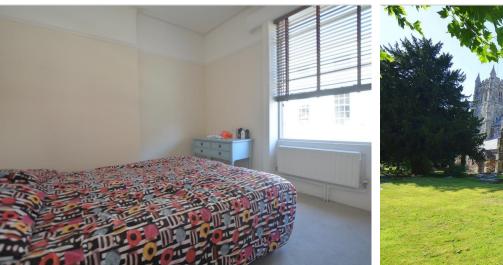

Both bedrooms are carpeted and each has a large sash window overlooking the road. The bathroom is stylishly fitted with a white, three piece suite including bath, pedestal wash hand basin and low level WC. Wood effect flooring. Part tiled walls.