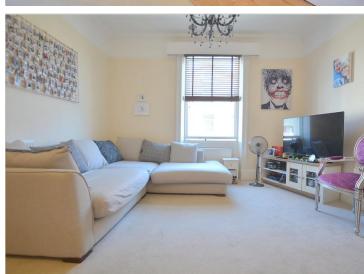

The sitting room/diner/kitchen is a well proportioned room with large sash window overlooking the road below. The kitchen is

- STYLISHLY PRESENTED
- TOWN CENTRE LOCATION
- CHARACTER BUILDING
- NO FORWARD CHAIN