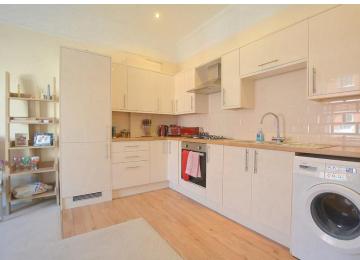

The sitting room/diner/kitchen is a well proportioned room with large sash window overlooking the road below. The kitchen is

- STYLISHLY PRESENTED
- TOWN CENTRE LOCATION
- CHARACTER BUILDING
- NO FORWARD CHAIN

fitted with a generous range of light, contemporary style base and wall units with worktop over. Built under stainless steel oven with inset, four burner gas hob and chimney extractor above. Integrated fridge/freezer. Inset single drainer sink with mixer tap. Space for free standing, under counter white goods. Wood effect flooring in vicinity of base units and carpet to remainder of floor space.