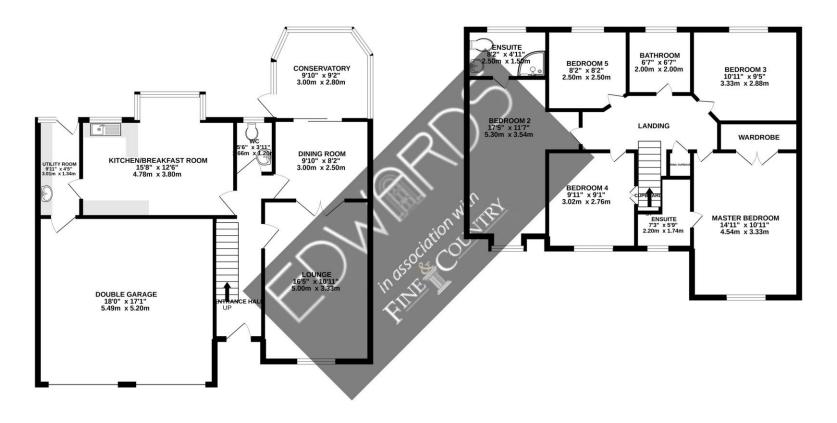

Energy Performance Rating C
Council Tax Band F

Spacious entrance hallway with wood effect floor and downstairs cloakroom.

New bespoke kitchen breakfast room featuring a comprehensive range of integral appliances and water softener.

Complimenting the kitchen is a separate utility room, from here there is access into the integral garage.

Formal living room at the front having a feature focal fireplace and inset living flame gas fire.

Double doors lead through to the formal dining room.

Conservatory at the rear having a view and access out to the rear garden and patio via French doors.

Upstairs the master and guest bedrooms are both generous doubles, with en-suite shower facilities; the master further benefits from a built-in double wardrobe.

Bedrooms three and four are also double bedrooms; bedroom three has a double wardrobe built-in. The fifth bedroom is a generous single.

Adjacent is the three piece family bathroom.

Double integral garage with up and over doors, power, and light.

Extensive driveway providing plenty of off road parking.

The rear garden has mature shrub borders, and an expanse of patio for outdoor dining.

GROUND FLOOR 968 sq.ft. (89.9 sq.m.) approx.

1ST FLOOR 805 sq.ft. (74.7 sq.m.) approx.

## TOTAL FLOOR AREA: 1773 sq.ft. (164.7 sq.m.) approx.

Whilst every attempt has been made to ensure the accuracy of the floorplan contained here, measurements of doors, windows, rooms and any other items are approximate and no responsibility is taken for any error, omission or mis-statement. This plan is for illustrative purposes only and should be used as such by any prospective purchaser. The services, systems and appliances shown have no been tested and no guarantee as to their goerability or efficiency can be given.