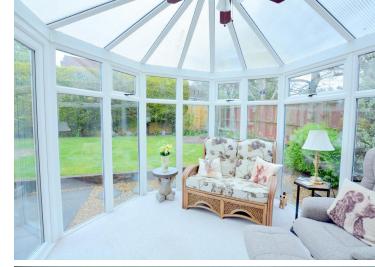

Double doors lead through to the formal dining room.

Conservatory at the rear having a view and access out to the rear garden and patio via French doors.

Upstairs the master and guest bedrooms are both generous doubles, with en-suite shower facilities; the master further benefits from a built-in double wardrobe.