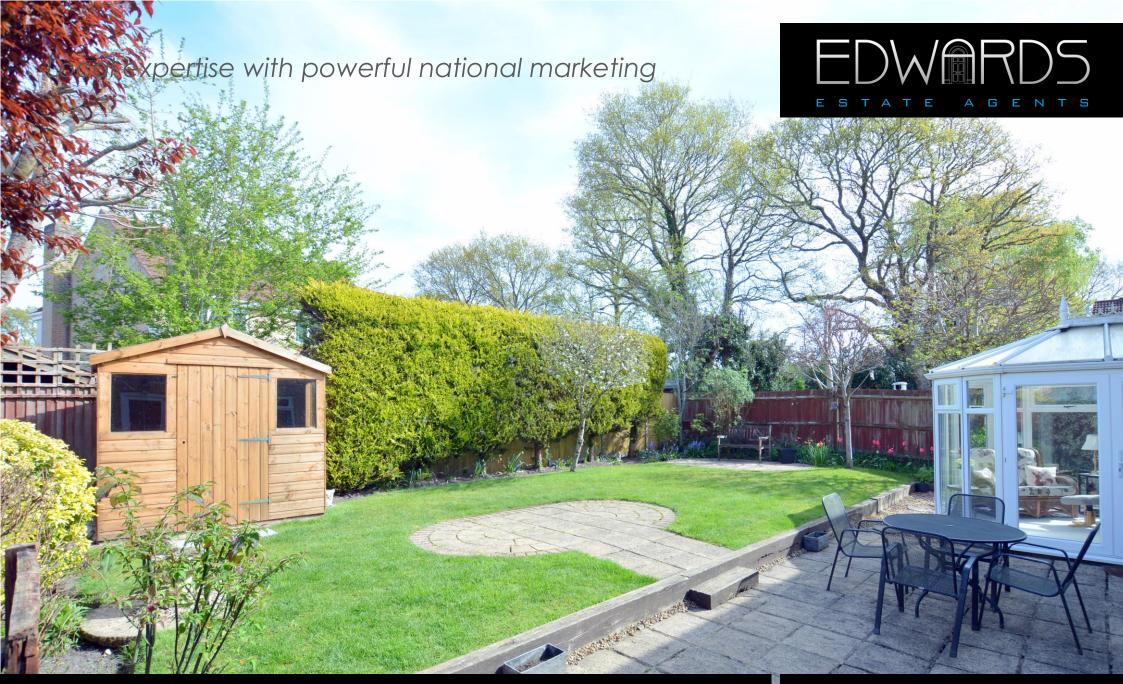

Extensive driveway providing plenty of off road parking.

The rear garden has mature shrub borders, and an expanse of patio for outdoor dining.

GROUND FLOOR 968 sq.ft. (89.9 sq.m.) approx.

1ST FLOOR 805 sq.ft. (74.7 sq.m.) approx.