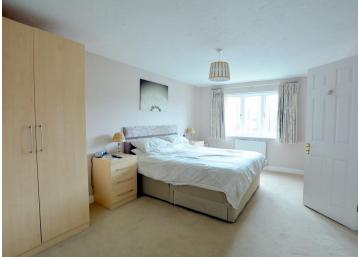

Double doors lead through to the formal dining room.

Conservatory at the rear having a view and access out to the rear garden and patio via French doors.

Upstairs the master and guest bedrooms are both generous doubles, with en-suite shower facilities; the master further benefits from a built-in double wardrobe.