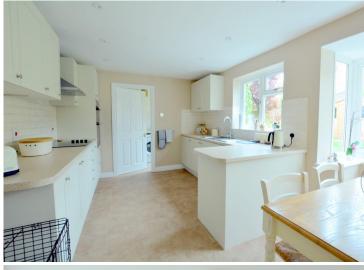

Energy Performance Rating C
Council Tax Band F

Spacious entrance hallway with wood effect floor and downstairs cloakroom.

New bespoke kitchen breakfast room featuring a comprehensive range of integral appliances and water softener.

Complimenting the kitchen is a separate utility room, from here there is access into the integral garage.

Formal living room at the front having a feature focal fireplace and inset living flame gas fire.