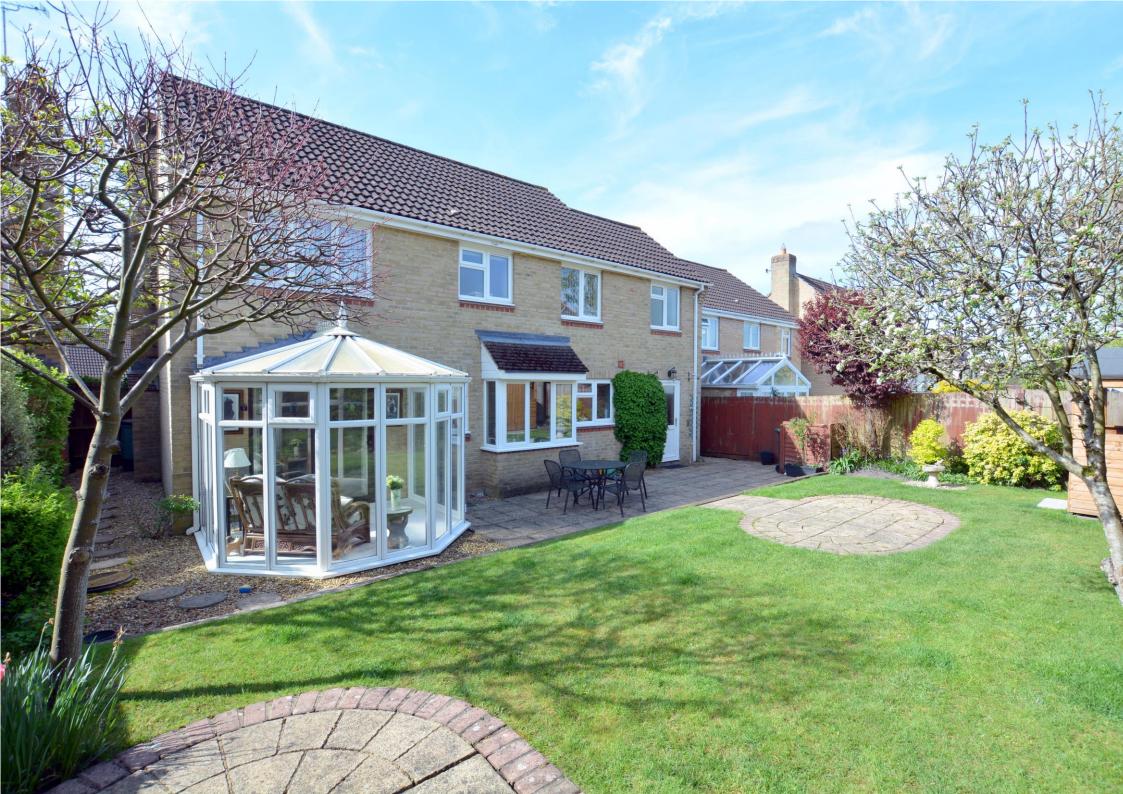

Double doors lead through to the formal dining room.

Conservatory at the rear having a view and access out to the rear garden and patio via French doors.

Upstairs the master and guest bedrooms are both generous doubles, with en-suite shower facilities; the master further benefits from a built-in double wardrobe.

Extensive driveway providing plenty of off road parking.

The rear garden has mature shrub borders, and an expanse of patio for outdoor dining.

GROUND FLOOR 968 sq.ft. (89.9 sq.m.) approx.

1ST FLOOR 805 sq.ft. (74.7 sq.m.) approx.