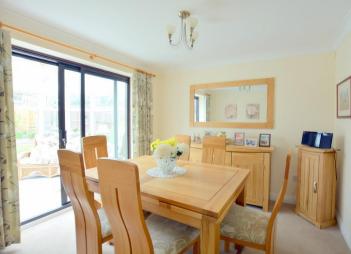

Double doors lead through to the formal dining room.

Conservatory at the rear having a view and access out to the rear garden and patio via French doors.

Upstairs the master and guest bedrooms are both generous doubles, with en-suite shower facilities; the master further benefits from a built-in double wardrobe.