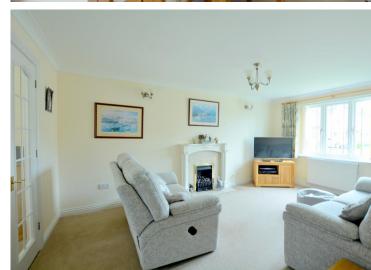

Complimenting the kitchen is a separate utility room, from here there is access into the integral garage.

Formal living room at the front having a feature focal fireplace and inset living flame gas fire.