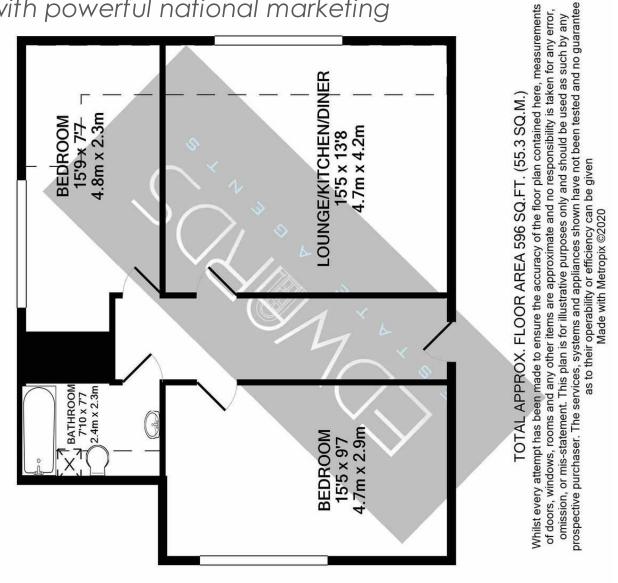

## **HOLLY TREE**

- NEW BUILD SECOND FLOOR TWO BEDROOM APARTMENT
- NEW HOME GUARANTEE
- GAS CENTRAL HEATING
- MODERN FULLY TILLED BATHROOM

- DOUBLE GLAZING THROUGHOUT
- INTEGRATED KITCHEN APPLIANCES
- GREAT LOCATION IN MOORDOWN
- QUARTZ STONE WORKTOP SURFACES

Edwards are pleased to bring to the market this two bedroom new build second floor apartment in the sought after location of Moordown with local amenities close by.

The whole apartment has a premium contemporary style after being recently refurbished. The modern and sleek kitchen benefits from full range of integrated appliances, Quartz stone work surfaces and plenty of cupboard space. The master bedroom has large windows offering plenty of light, and the bathroom consists of a WC, sink and shower.