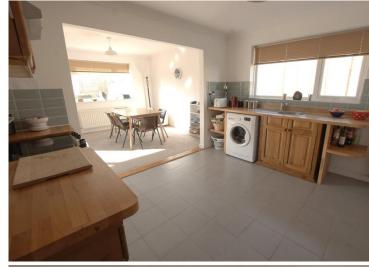

- Kitchen open to the dining area, with a range of units under a solid work surface.
- Bright and spacious living accommodation overlooking the rear garden.
- Three bedrooms all with built-in wardrobes.
- Three piece en-suite shower room and three piece family bathroom.
- Generous southerly facing rear garden.
- Sizeable block paved driveway.
- Detached single garage with up and over door, power and light.
- UPVC double glazing and gas fired central heating throughout