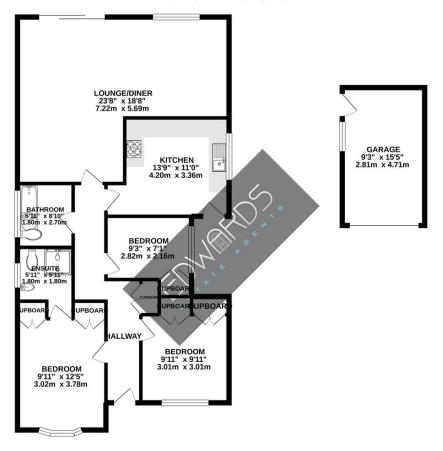

## Local expertise with powerful national marketing

GROUND FLOOR 1160 sq.ft. (107.8 sq.m.) approx.

TOTAL FLOOR AREA: 1160 sq.ft. (107.8 sq.m.) approx

Whits every attempt has been made to ensure the accuracy of the floorplan contained here, measurements of doors, windows, rooms and any other items are approximate and no responsibility is taken for any error, omission or min-statement. This plan is for illustrative purposes only and should be used as such by any prospective purchaser. The services, systems and appliances shown have been tested and no guarantee as to their operability or efficiency; can be given.