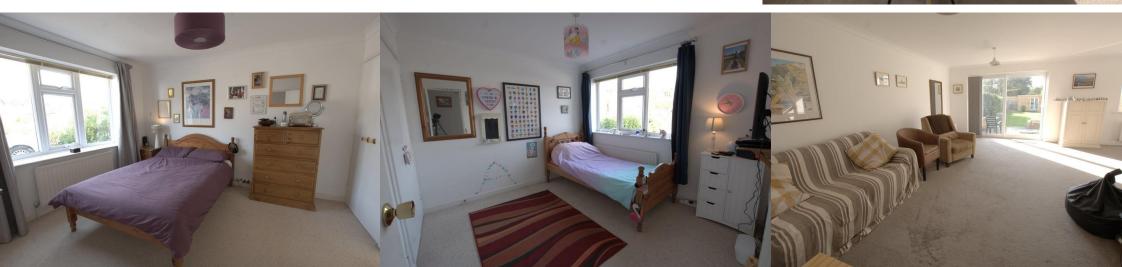

- Kitchen open to the dining area, with a range of units under a solid work surface.
- Bright and spacious living accommodation overlooking the rear garden.
- Three bedrooms all with built-in wardrobes.
- Three piece en-suite shower room and three piece family bathroom.
- Generous southerly facing rear garden.
- Sizeable block paved driveway.
- Detached single garage with up and over door, power and light.
- UPVC double glazing and gas fired central heating throughout