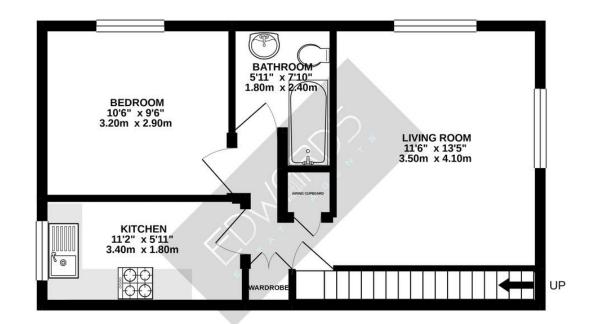

## Local expertise with powerful national marketing GROUND FLOOR 399 sq.ft. (37.1 sq.m.) approx.

TOTAL FLOOR AREA: 399 sq.ft. (37.1 sq.m.) approx. While every attempt has been made to ensure the accuracy of the floorplan contained here, nearesteements doors, windows: comos and any other items are appropriate and no reprospositily is taken for any error, omission or mis-statement. This plan is for illustrative purposes only and should be used as such by any prospective purchaser. This span is for illustrative purposes only and should be used as such by any prospective purchaser. This span is for illustrative purposes only and should be used as such by any as to their operability or efficiency can be given. Made with Metropic 2021