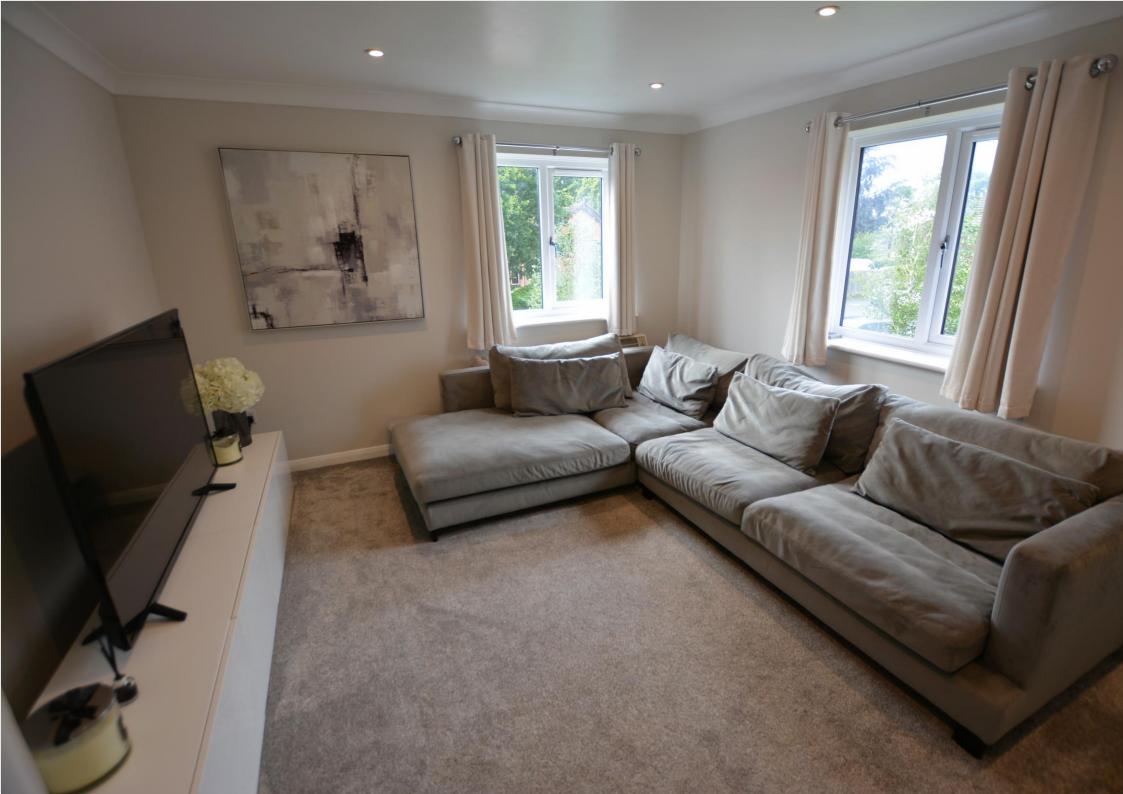

## GUIDE PRICE £180,000

- ONE DOUBLE BEDROOM
- LIVING ROOM
- SEPARATE KITCHEN
- **BATHROOM**

- NEW GLAZING THROUGHOUT
- REDECORATION THROUGHOUT
- SHARE OF FREEHOLD
- ONE ALLOCATED PARKING SPACE

This lovely one double bedroom apartment has been lovingly updated by the current owners who have beautifully presented the property and recently added new glazing throughout. The property benefits from one allocated space, which further visitor parking and there is a communal garden. The property is accessed via a communal door to this apartment and one other via stairs to the first floor. Once inside, the hallway includes a storage cupboard, airing cupboard and loft hatch.

The double bedroom has been redecorated and is a good size. The bathroom includes a hand wash basin, bath with shower over and WC. In the kitchen, there is space for a fridge freezer as well as space and plumbing for a washing machine. The living room benefits from dual aspect windows and is a good size.