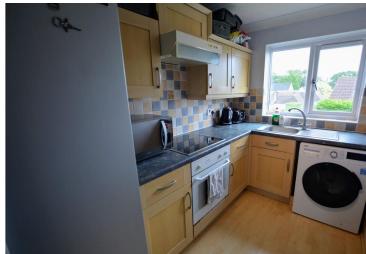

The double bedroom has been redecorated and is a good size. The bathroom includes a hand wash basin, bath with shower over and WC. In the kitchen, there is space for a fridge freezer as well as space and plumbing for a washing machine. The living room benefits from dual aspect windows and is a good size.