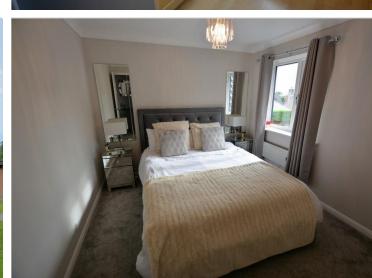

The double bedroom has been redecorated and is a good size. The bathroom includes a hand wash basin, bath with shower over and WC. In the kitchen, there is space for a fridge freezer as well as space and plumbing for a washing machine. The living room benefits from dual aspect windows and is a good size.