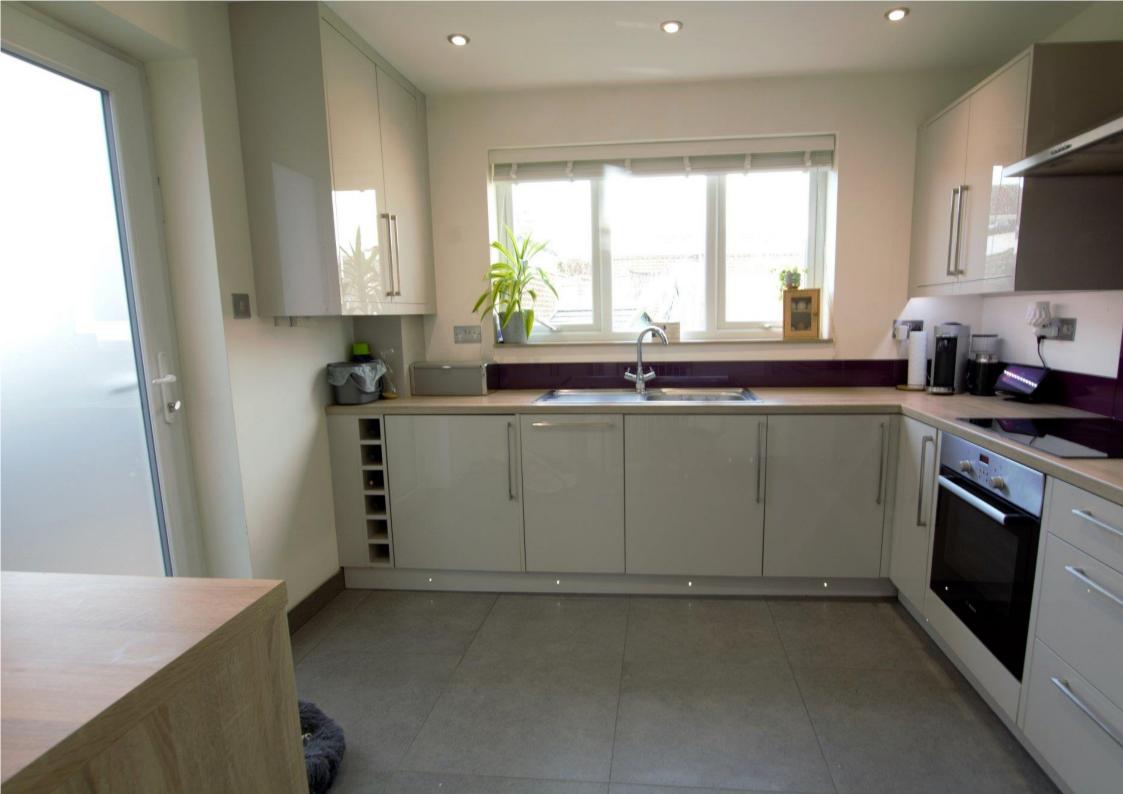

Downstairs cloakroom

Stunning kitchen with integrated appliances.

Spacious lounge dining room with patio doors to the rear garden.

Fitted wardrobes to main bedroom.

Rear garden with paved sun patio.

Single garage and off road parking.