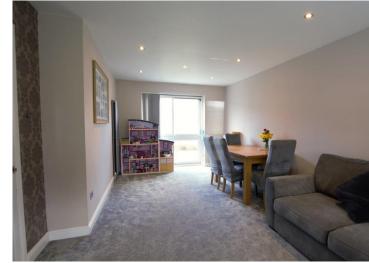

Downstairs cloakroom

Stunning kitchen with integrated appliances.

Spacious lounge dining room with patio doors to the rear garden.

Fitted wardrobes to main bedroom.

Rear garden with paved sun patio.

Single garage and off road parking.