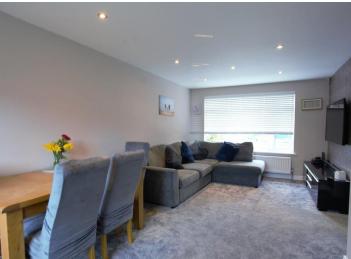

Downstairs cloakroom

Stunning kitchen with integrated appliances.

Spacious lounge dining room with patio doors to the rear garden.

Fitted wardrobes to main bedroom.

Rear garden with paved sun patio.

Single garage and off road parking.