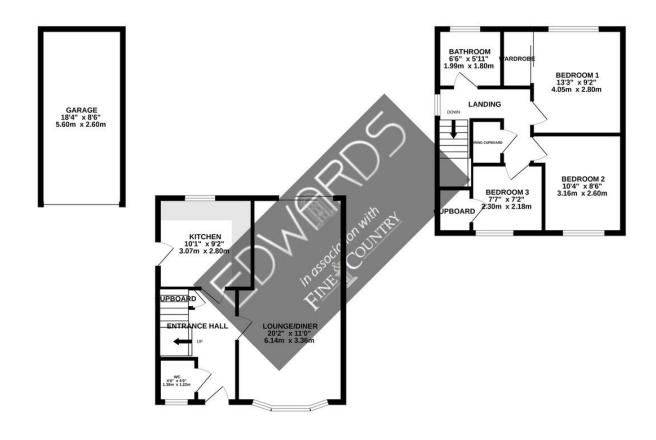

## Local expertise with powerful national marketing

GROUND FLOOR 575 sq.ft. (53.4 sq.m.) approx 1ST FLOOR 413 sq.ft. (38.4 sq.m.) approx.

## TOTAL FLOOR AREA: 989 sq.ft. (91.8 sq.m.) approx.

Whilst every attempt has been made to ensure the accuracy of the footpalm contained here, measurements of doors, windows, rooms and any other terms are approximate and no responsibility to latent for any error, and the contained here. The services, systems and applicances shown have not been tested and no guarantee as to their operability of efficiency; can be given.