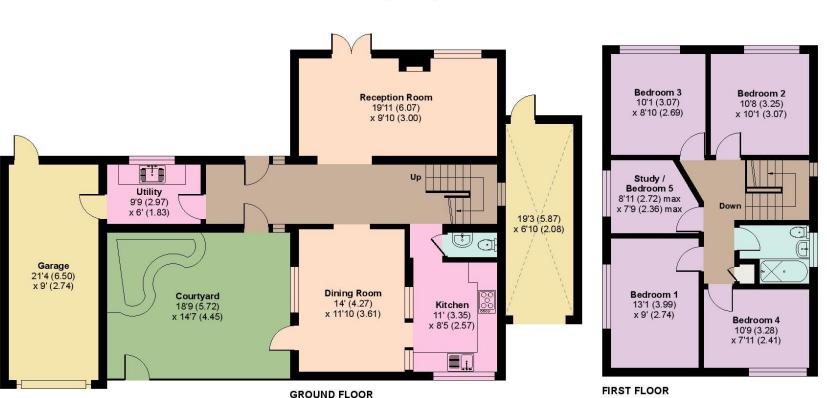

## Lawns Close, Wimborne, BH21

Approximate Area = 1565 sq ft / 145.4 sq m (includes garage)

Outbuilding = 132 sq ft / 12.3 sq m

Total = 1697 sq ft / 157.7 sq m

For identification only - Not to scale

Floor plan produced in accordance with RICS Property Measurement Standards incorporating International Property Measurement Standards (IPMS2 Residential). © nichecom 2022. Produced for Edwards Estates Ltd. REF: 815632.