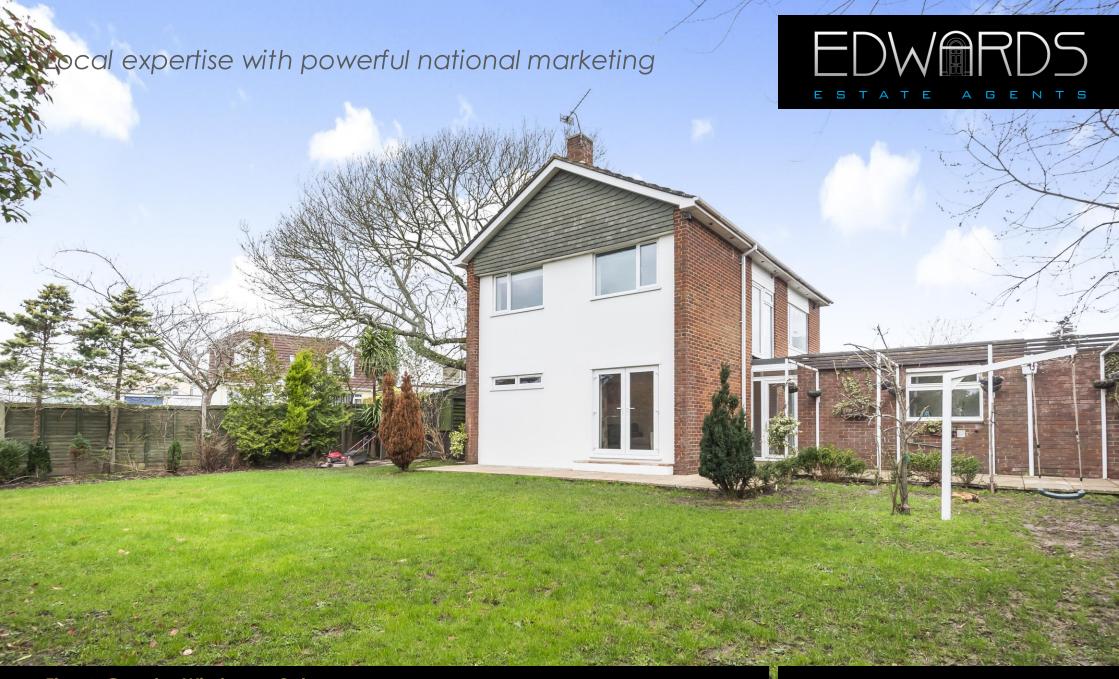

Outside there is a double car port providing off road parking and the rear garden enjoys a good degree of privacy. Laid mainly to lawn with specimen border planting and privacy fencing to boundaries.

The property is just a short drive from the town centre, with local amenities nearby and within catchment for popular and well regarded local schools.