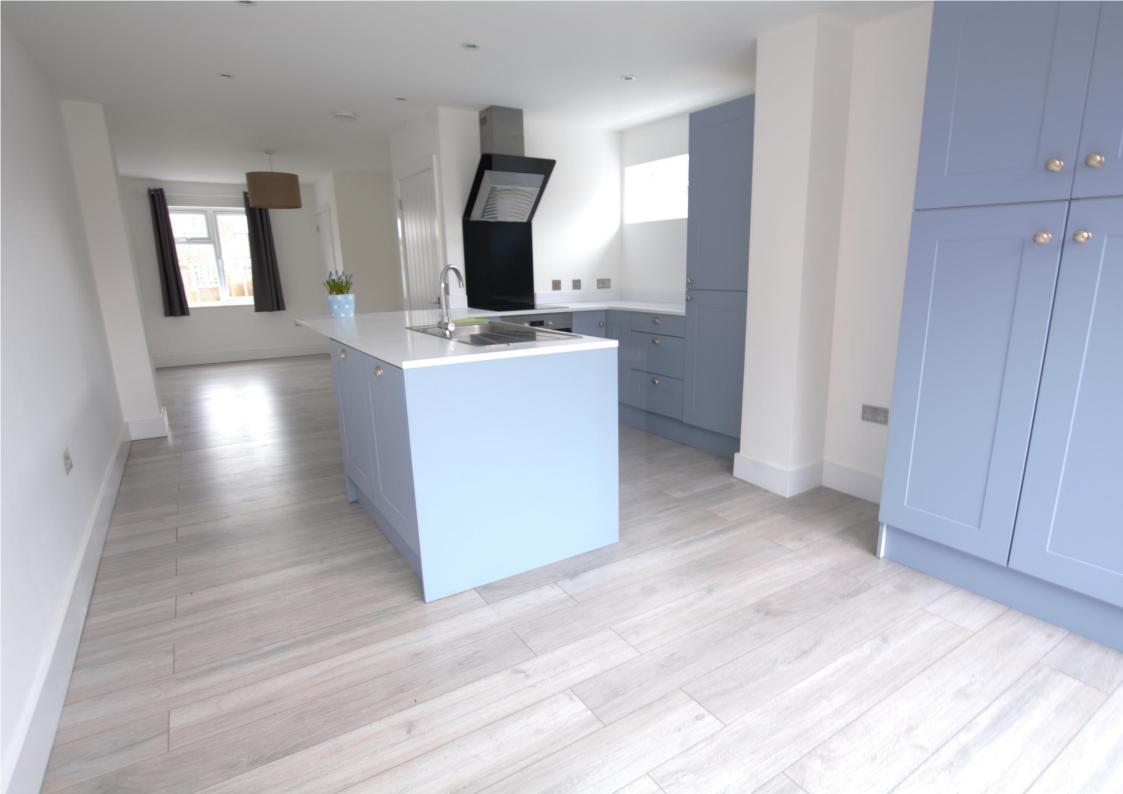

Beautiful triple aspect kitchen diner living space, bi-fold doors provide access out to decking making it ideal for outdoor entertaining.

Three piece family bathroom plus separate downstairs cloakroom.