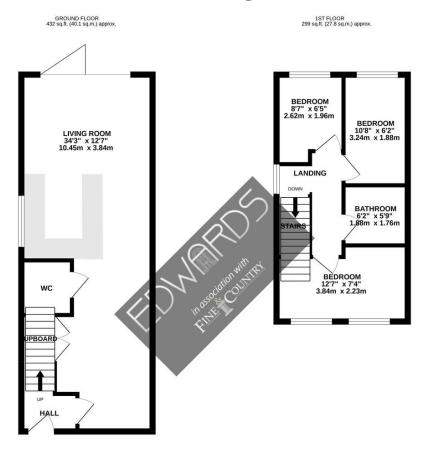

## Local expertise with powerful national marketing

OWLS ROAD, VERWOOD, DORSET BH31 6HL

TOTAL FLOOR AREA: 731 sq.ft. (67.9 sq.m.) approx.

Whitst every attempt has been made to ensure the accuracy of the floorpian contained here, measurements of doors, windows, rootes and any other items are appointment and no responsibility is taken for any error, omission or mis-statement. This plan is for illustrative purposes only and should be used as such by any prospective purchaser. The services, systems and appliances shown have not been tested and no guarantee as to their operations of extractions can be represented and no guarantee.