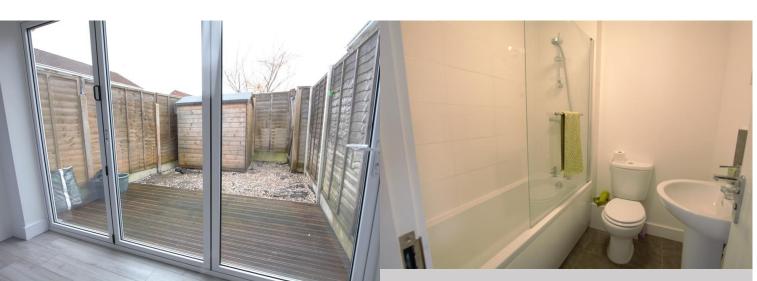

Beautiful triple aspect kitchen diner living space, bi-fold doors provide access out to decking making it ideal for outdoor entertaining.

Three piece family bathroom plus separate downstairs cloakroom.

Private rear garden with decking and shed.

Fully boarded loft space.

Effective and energy efficient air source air pump heat pump system.

No forward chain.

Energy Performance Rating B Council Tax Band C