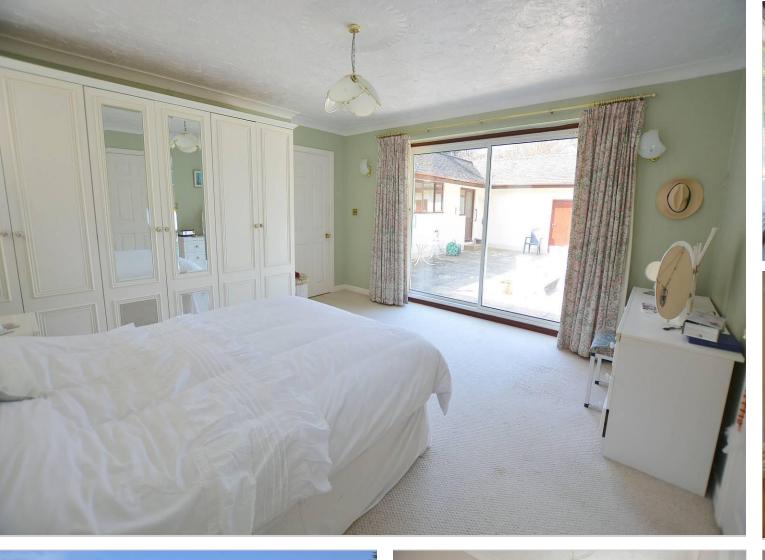

The property also enjoys the benefit of a second large reception room which is currently utilised as a dining room but also could be used as a snug/family room.

The bungalow has three bedrooms with bedroom one being a large double bedroom with sliding patio doors leading out to the sun terrace and rear garden. This room also enjoys the benefit of an en suite shower room. Bedroom two is also a good size double bedroom with a window overlooking the front garden and bedroom three is a smaller single bedroom or could be used as an office/study with window to side aspect.