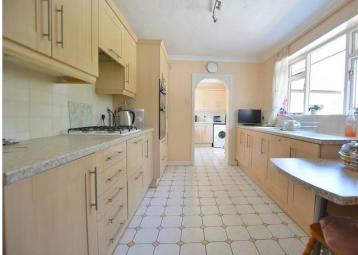

The kitchen is extensively fitted with a range of matching wall and floor units, gas hob with extractor over, integrated oven and grill, integrated fridge freezer and dishwasher. Open archway leads through to the utility room which is a good size with further storage cupboards, space and plumbing for a washing machine and rear door that also leads to the rear garden.