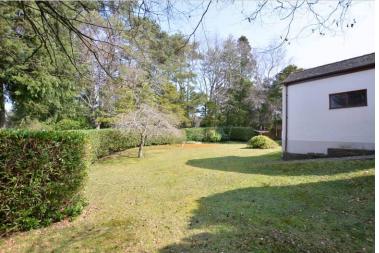

The good size secluded front garden enjoys a sunny southerly aspect and is laid mainly to lawn. The generous rear garden enjoys total seclusion. To the rear of the property is a feature raised sun terrace ideal for entertaining or alfresco dining with balustrade and steps down to the lawn. Viewing is highly recommended to appreciate the location and the potential of this delightful bungalow.