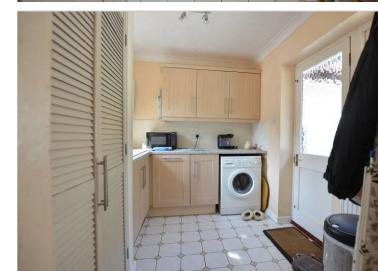

The kitchen is extensively fitted with a range of matching wall and floor units, gas hob with extractor over, integrated oven and grill, integrated fridge freezer and dishwasher. Open archway leads through to the utility room which is a good size with further storage cupboards, space and plumbing for a washing machine and rear door that also leads to the rear garden.