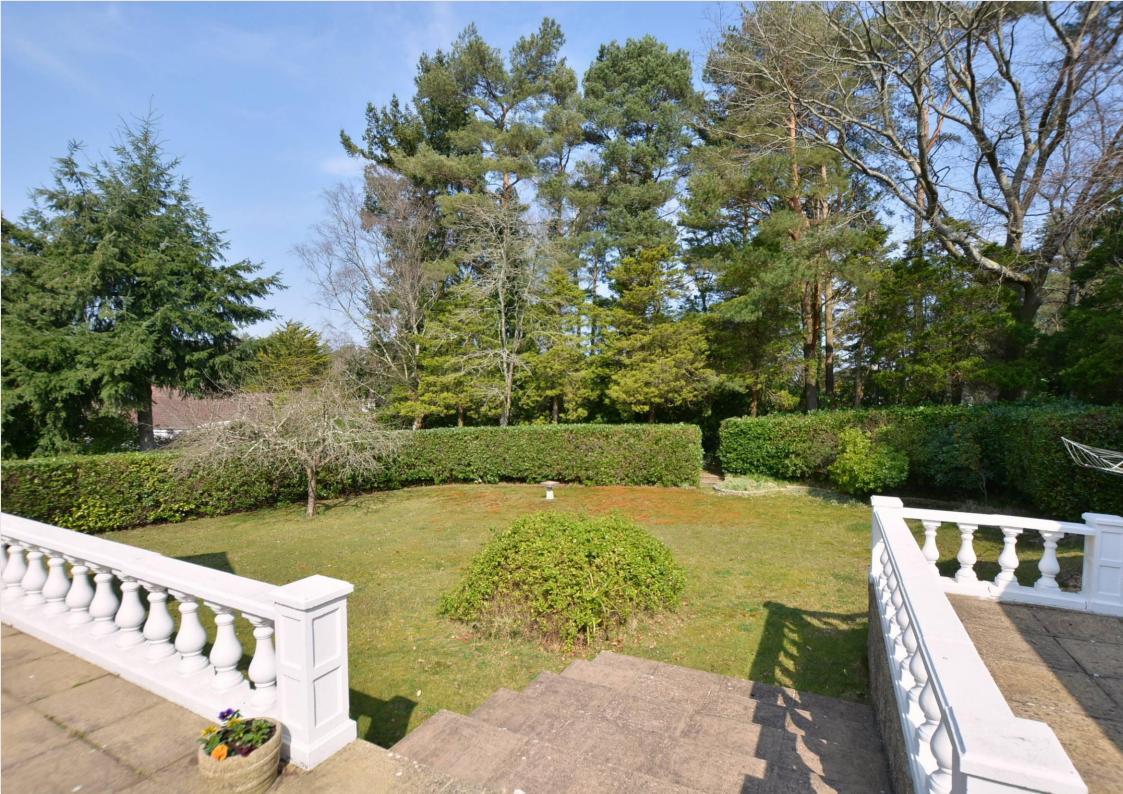

The good size secluded front garden enjoys a sunny southerly aspect and is laid mainly to lawn. The generous rear garden enjoys total seclusion. To the rear of the property is a feature raised sun terrace ideal for entertaining or alfresco dining with balustrade and steps down to the lawn. Viewing is highly recommended to appreciate the location and the potential of this delightful bungalow.