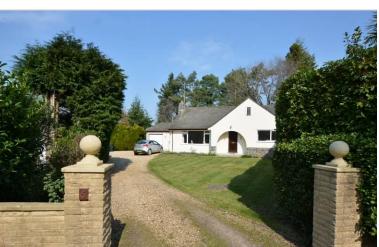

## OFFERS IN EXCESS OF £650, 000

A well-presented detached bungalow standing proudly on a secluded plot of one third of an acre in this highly desirable location in Ashley heath, a stones throw from the forest close to the Castleman trailway and a short drive to open woodland walks and Moors Valley Country Park.

Outside the bungalow is located at the end (head) of a short, gravelled lane with a feature pillared entrance leading on to the spacious gravel driveway which provides ample off road parking and leads up to the 22ft long single garage which has an up and over door, windows, personal side door to the garden, power and light.

The good size secluded front garden enjoys a sunny southerly aspect and is laid mainly to lawn. The generous rear garden enjoys total seclusion. To the rear of the property is a feature raised sun terrace ideal for entertaining or alfresco dining with balustrade and steps down to the lawn. Viewing is highly recommended to appreciate the location and the potential of this delightful bungalow.