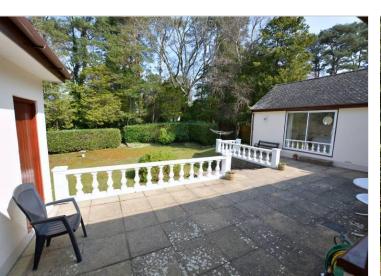

The good size secluded front garden enjoys a sunny southerly aspect and is laid mainly to lawn. The generous rear garden enjoys total seclusion. To the rear of the property is a feature raised sun terrace ideal for entertaining or alfresco dining with balustrade and steps down to the lawn. Viewing is highly recommended to appreciate the location and the potential of this delightful bungalow.