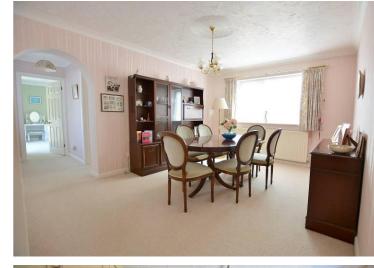

The property also enjoys the benefit of a second large reception room which is currently utilised as a dining room but also could be used as a snug/family room.

The bungalow has three bedrooms with bedroom one being a large double bedroom with sliding patio doors leading out to the sun terrace and rear garden. This room also enjoys the benefit of an en suite shower room. Bedroom two is also a good size double bedroom with a window overlooking the front garden and bedroom three is a smaller single bedroom or could be used as an office/study with window to side aspect.