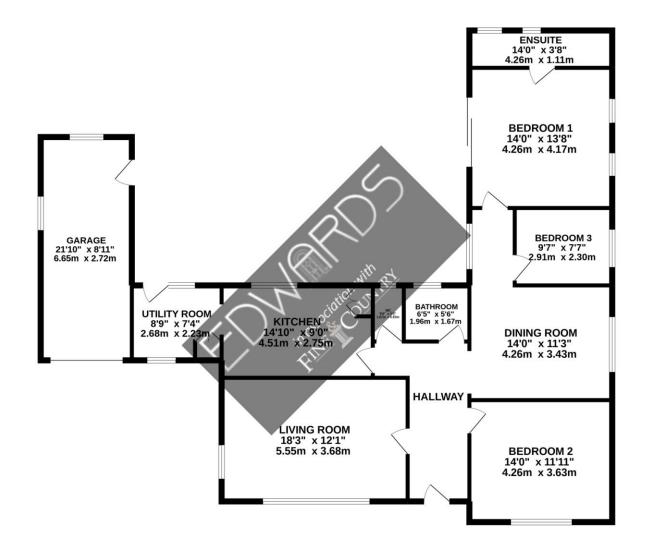

## GROUND FLOOR 1442 sq.ft. (133.9 sq.m.) approx.

## TOTAL FLOOR AREA: 1442 sq.ft. (133.9 sq.m.) approx.

Whilst every alterner has been made to ensure the accuracy of the floroplan contained here, measurements of doors, windows, rooms and any other terms are approximate and no responsibility is taken for any error, prospective purchaser. The services, systems and appliances shown have not been tested and no guarantee as to their operability or efficiency can be given.