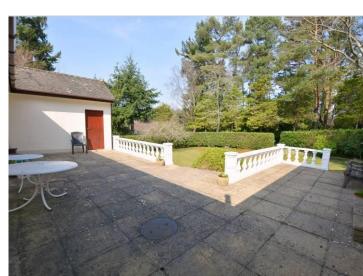

The good size secluded front garden enjoys a sunny southerly aspect and is laid mainly to lawn. The generous rear garden enjoys total seclusion. To the rear of the property is a feature raised sun terrace ideal for entertaining or alfresco dining with balustrade and steps down to the lawn. Viewing is highly recommended to appreciate the location and the potential of this delightful bungalow.