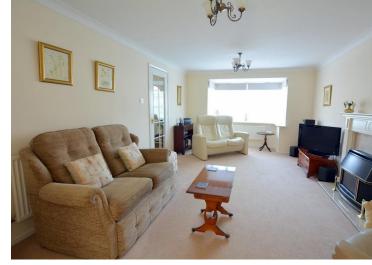

Energy Performance Rating C Council Tax Band F

Good size kitchen breakfast room.

Separate utility room.

Light and spacious sitting room with feature fireplace and bay window.

Separate dining room.

The conservatory offers an idyllic resting area to enjoy the stunning backdrop.