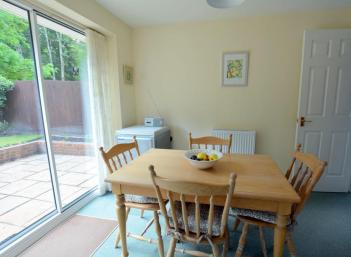

Energy Performance Rating C Council Tax Band F

Good size kitchen breakfast room.

Separate utility room.

Light and spacious sitting room with feature fireplace and bay window.

Separate dining room.

The conservatory offers an idyllic resting area to enjoy the stunning backdrop.