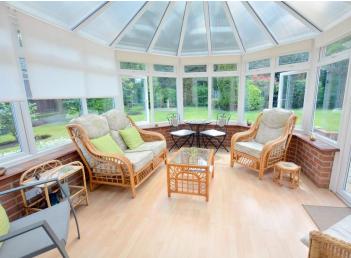

Energy Performance Rating C Council Tax Band F

Good size kitchen breakfast room.

Separate utility room.

Light and spacious sitting room with feature fireplace and bay window.

Separate dining room.

The conservatory offers an idyllic resting area to enjoy the stunning backdrop.