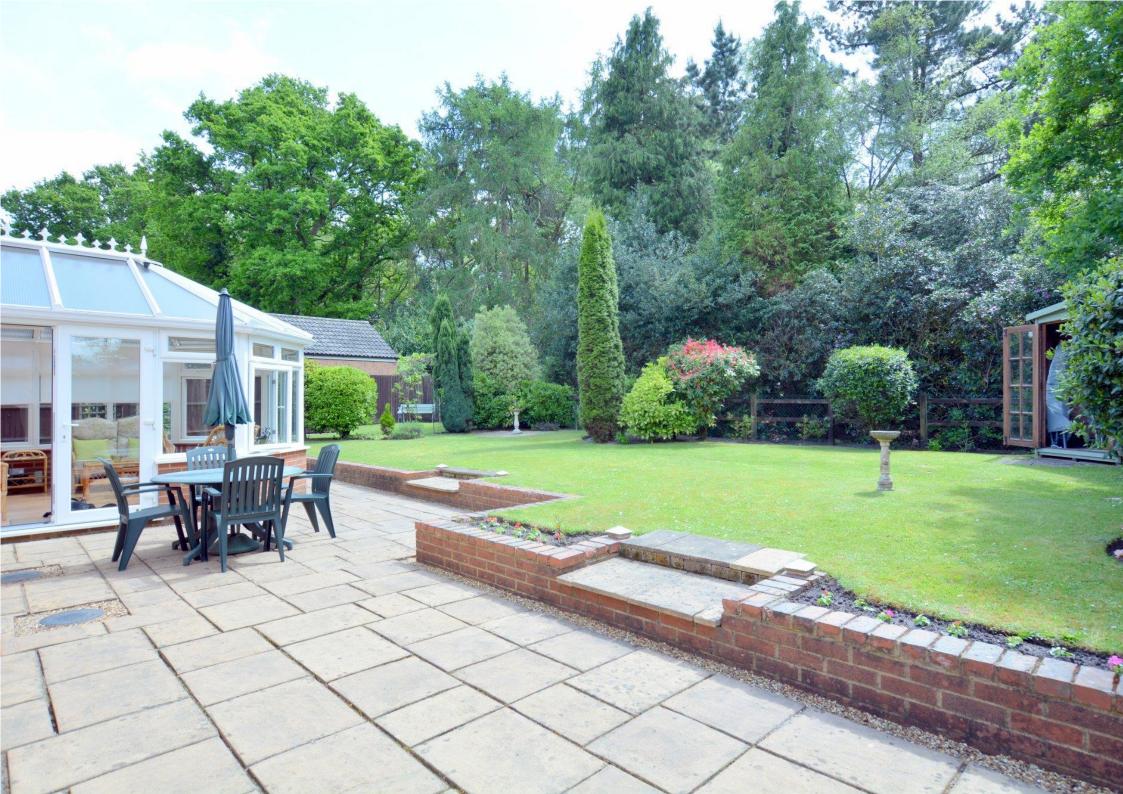

Outside to the rear of the property there is an extensive garden with a manicured lawn, an expanse of paved patio and summer house. The south westerly facing garden is divided into sitting areas all of which have beautiful views of the woodland at the rear, ideal for wildlife enthusiasts.