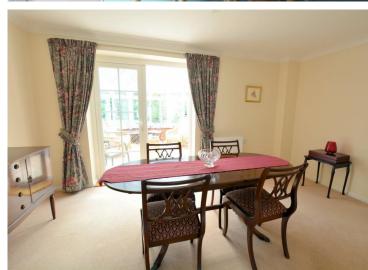

Energy Performance Rating C Council Tax Band F

Good size kitchen breakfast room.

Separate utility room.

Light and spacious sitting room with feature fireplace and bay window.

Separate dining room.

The conservatory offers an idyllic resting area to enjoy the stunning backdrop.