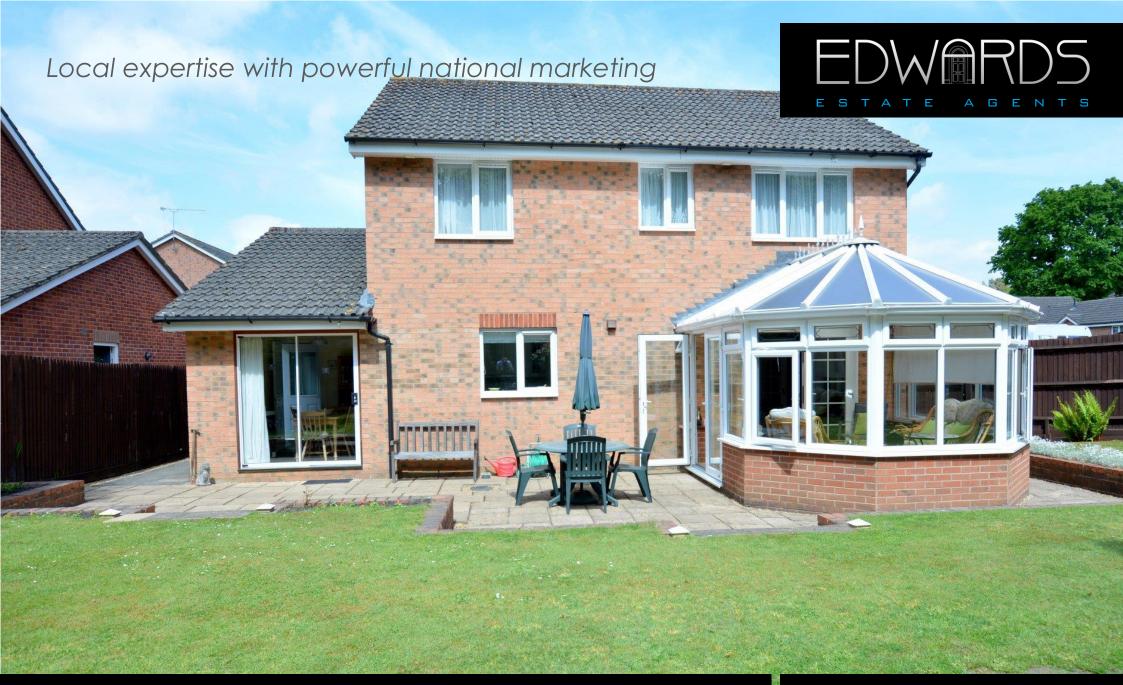

Energy Performance Rating C Council Tax Band F

Good size kitchen breakfast room.

Separate utility room.

Light and spacious sitting room with feature fireplace and bay window.

Separate dining room.

The conservatory offers an idyllic resting area to enjoy the stunning backdrop.

Outside to the rear of the property there is an extensive garden with a manicured lawn, an expanse of paved patio and summer house. The south westerly facing garden is divided into sitting areas all of which have beautiful views of the woodland at the rear, ideal for wildlife enthusiasts.