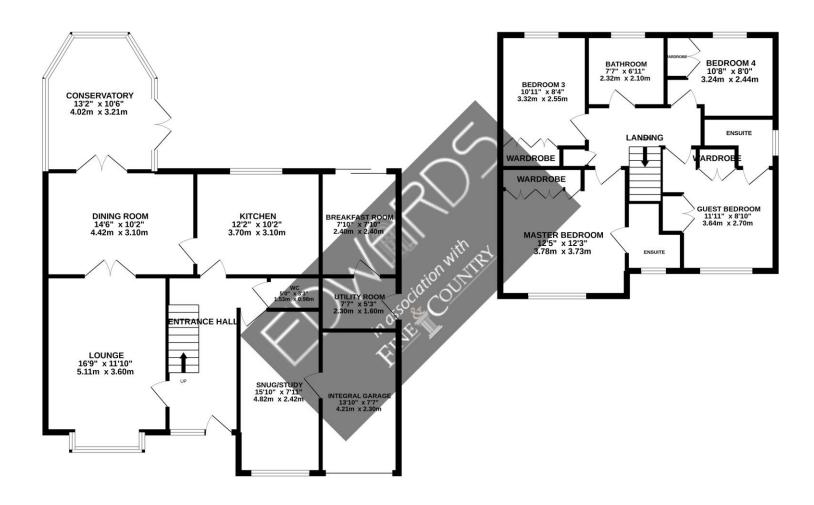

Energy Performance Rating C Council Tax Band F

Good size kitchen breakfast room.

Separate utility room.

Light and spacious sitting room with feature fireplace and bay window.

Separate dining room.

The conservatory offers an idyllic resting area to enjoy the stunning backdrop.

Part of the garage has been converted to create the study/office/playroom.

Both the master bedroom and the second bedroom have built-in bedroom furniture and en-suite shower rooms. Bedroom three is also a double room.

Outside to the rear of the property there is an extensive garden with a manicured lawn, an expanse of paved patio and summer house. The south westerly facing garden is divided into sitting areas all of which have beautiful views of the woodland at the rear, ideal for wildlife enthusiasts.

Single integral garage.

Energy Performance Rating C Council Tax Band F

## TOTAL FLOOR AREA: 1701 sq.ft. (158.1 sq.m.) approx.

Whilst every attempt has been made to ensure the accuracy of the floorplan contained here, measurements of doors, windows, noms and any other items are approximate and no responsibility is taken for any error, omission or mis-statement. This plan is for illustrative purposes only and should be used as such by any prospective purchaser. The services, systems and appliances shown have not been tested and no guarantee as to their operability or efficiency can be given.