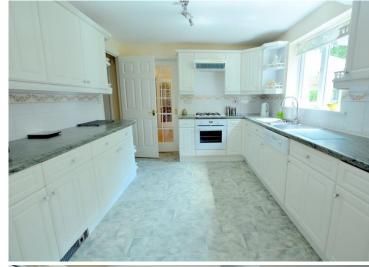

Energy Performance Rating C Council Tax Band F

Good size kitchen breakfast room.

Separate utility room.

Light and spacious sitting room with feature fireplace and bay window.

Separate dining room.

The conservatory offers an idyllic resting area to enjoy the stunning backdrop.