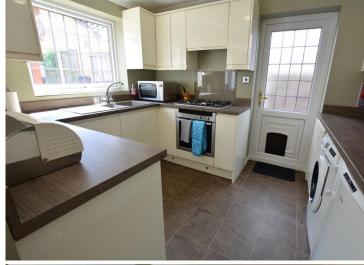

Generous lounge with internal door into the dining area.

Lovely modern semi open plan kitchen and dining area, integral appliances including Neff five ring hob and extractor, electric fan assisted oven and grill, space and plumbing for washing machine and fridge freezer.