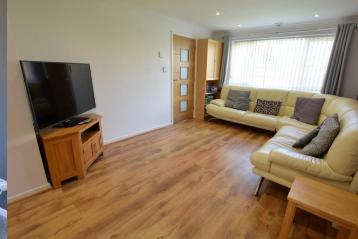

Generous lounge with internal door into the dining area.

Lovely modern semi open plan kitchen and dining area, integral appliances including Neff five ring hob and extractor, electric fan assisted oven and grill, space and plumbing for washing machine and fridge freezer.