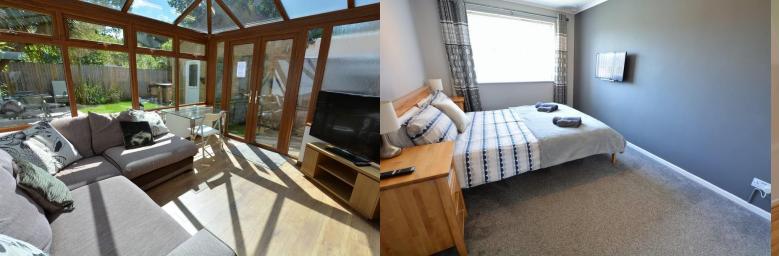

Quality conservatory with a view and access out to the patio and rear garden.

Two generous double bedrooms both with built-in wardrobes plus two large single bedrooms on the first floor.

Beautiful fully tiled family bathroom.

Generous lounge with internal door into the dining area.

Lovely modern semi open plan kitchen and dining area, integral appliances including Neff five ring hob and extractor, electric fan assisted oven and grill, space and plumbing for washing machine and fridge freezer.