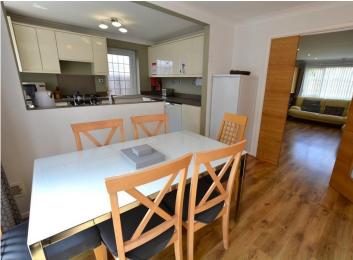

Generous lounge with internal door into the dining area.

Lovely modern semi open plan kitchen and dining area, integral appliances including Neff five ring hob and extractor, electric fan assisted oven and grill, space and plumbing for washing machine and fridge freezer.