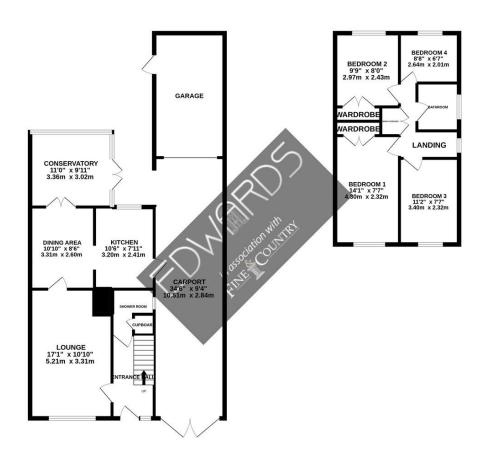

## Local expertise with powerful national marketing

GROUND FLOOR 1034 sq.ft. (96.1 sq.m.) appr 1ST FLOOR 460 sq.ft. (42.7 sq.m.) approx.

TOTAL FLOOR AREA: 1494 sq.ft. (138.8 sq.m.) approx.

Whilst every attempt has been made to ensure the accuracy of the floorplan contained here, measurements of does, windows, comms and any other tensure are approximate and no responsibility is taken for any error, onession or mis-statement. This plan is for illustrative purposes only and should be used as such by any prospective practises. The services, systems and applicates solven taken as the entired and no quarantee or such as the service of the services of the services of the services of the services.