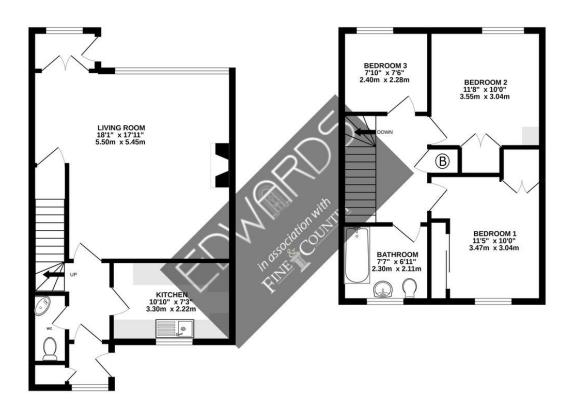

## Local expertise with powerful national marketing

GROUND FLOOR 484 sq.ft. (44.9 sq.m.) approx. 1ST FLOOR 439 sq.ft. (40.8 sq.m.) approx.

## TOTAL FLOOR AREA: 923 sq.ft. (85.7 sq.m.) approx.

Whilst every attempt has been made to ensure the accuracy of the Booplan contained here, measurements of doors, windows, norms and any other items are approximate and no responsibility is taken for any error, prospective purchaser. The services, systems and applicances shown have no been tested and no guarantee as to their operations of efficiency can be given to see the services, systems and applicances shown have no been tested and no guarantee as to their operations or efficiency can be given.