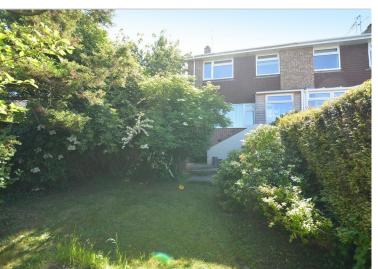

Outside the gardens to front and rear are laid mainly to lawn with established planting to rear boundaries providing a good degree of privacy. The generously sized rear garden has an ornamental pond and ample space to install a summerhouse as well as side access with potential to extend - subject to planning permission.