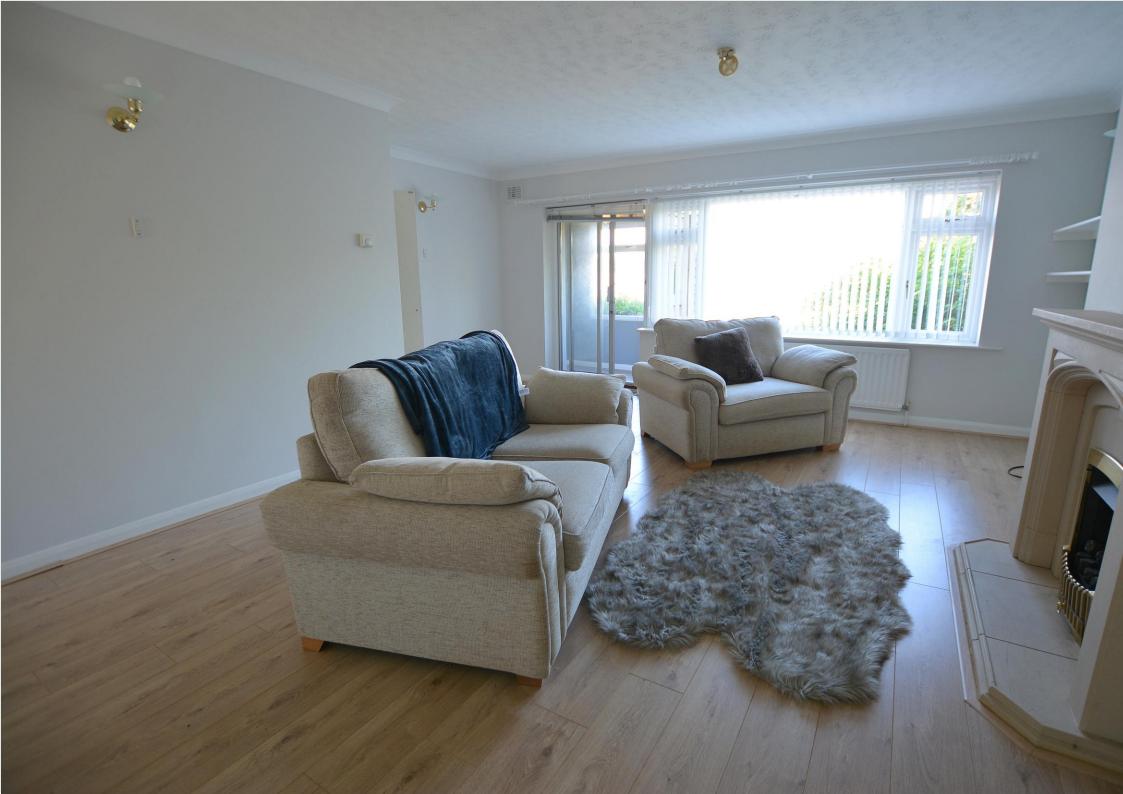

The kitchen is fitted with a range of modern base and wall units with worktop and breakfast bar, together with floorspace for free standing white goods. The good size living room enjoys a rear aspect. Laid throughout with laminate flooring, it has a feature coal effect fireplace and glazed doors lead out to a rear lobby which in turn gives access to the rear garden.