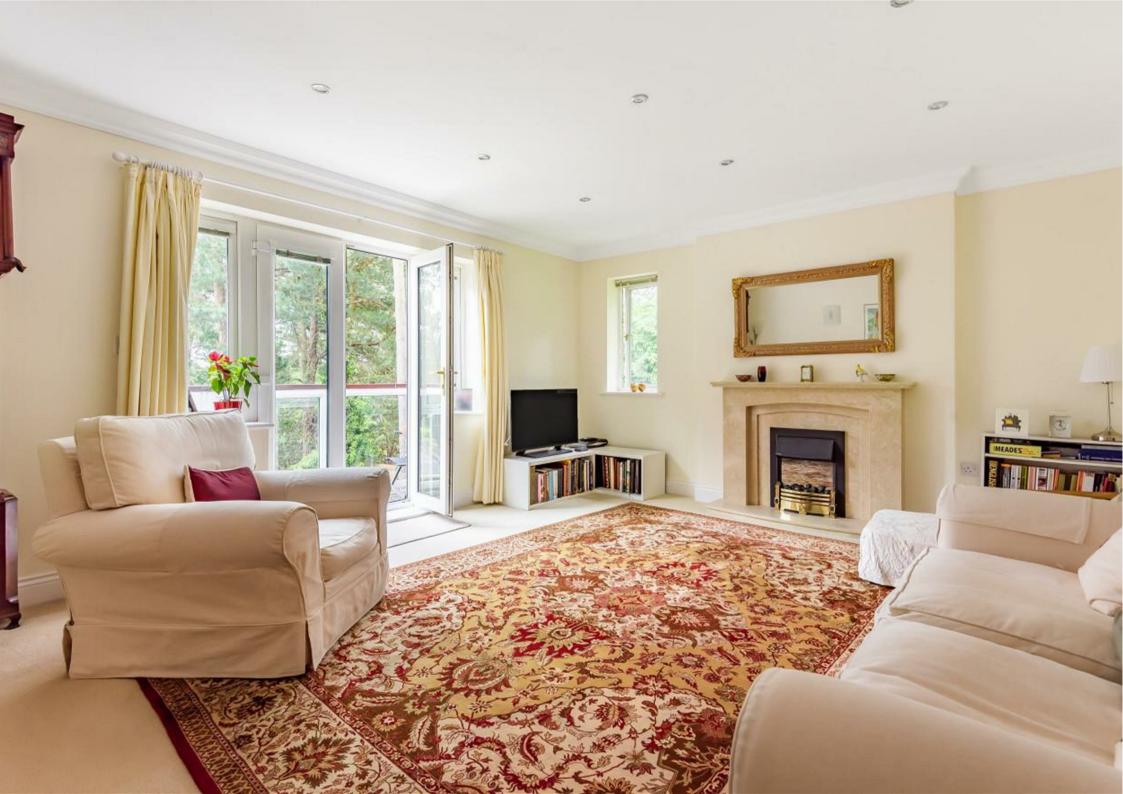

A personal front door with spyhole leads you into the spacious entrance hall where you can find a doubled doored storage cupboard with shelving and an airing cupboard housing the hot water tank.

The living room is located to the front of the flat and has French doors and windows that invite you out to the balcony which is enclosed with glass panels and provides a view to the front aspect with views of the championship golf course in the distance. Further window to the side aspect ensures that the living room is a light and bright living space. The focal point to this room is the feature decorative fireplace with inset electric fire.