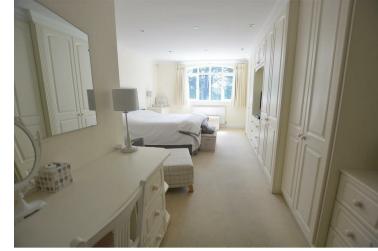

Bedroom one is exceptionally spacious and is fitted with an extensive range of quality fitted bedroom furniture comprising of wardrobes, nest of drawers, bed side cabinets and a designated dressing table area. The bedroom features an arched window to the front aspect with distant views of the golf course. This room also enjoys the luxury of a fully tiled ensuite shower room with an extralarge shower cubicle, vanity storage unit with inset wash hand basin and concealed low flush wc, upright ladder style radiator.

Bedroom two is also a very generous double bedroom with the benefit of fitted built in wardrobes, window to the rear aspect.

Bedroom three/dining room or study is also a good double bedroom window to side aspect.