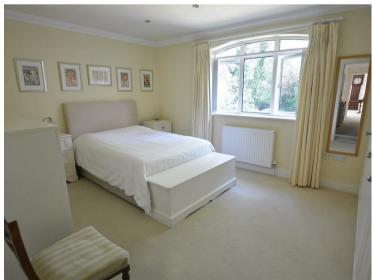

Bedroom one is exceptionally spacious and is fitted with an extensive range of quality fitted bedroom furniture comprising of wardrobes, nest of drawers, bed side cabinets and a designated dressing table area. The bedroom features an arched window to the front aspect with distant views of the golf course. This room also enjoys the luxury of a fully tiled ensuite shower room with an extralarge shower cubicle, vanity storage unit with inset wash hand basin and concealed low flush wc, upright ladder style radiator.

Bedroom two is also a very generous double bedroom with the benefit of fitted built in wardrobes, window to the rear aspect.

Bedroom three/dining room or study is also a good double bedroom window to side aspect.