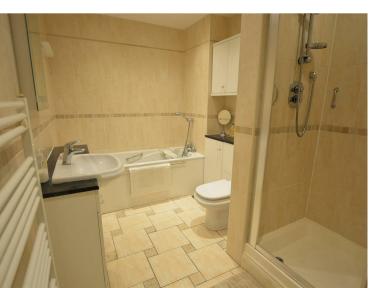

The apartment is served by the main bathroom which again is very luxurious with tiling to walls and floor, four-piece suite comprising of a bath and separate shower cubicle, vanity storage unit wash hand basin and concealed low flush wc.