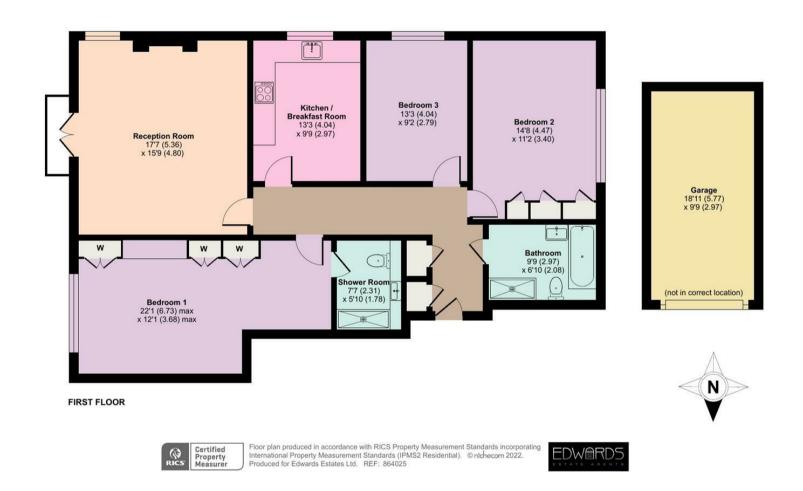

## Golf Links Road, Ferndown, BH22

Approximate Area = 1424 sq ft / 132.2 sq m (includes garage) For identification only - Not to scale

These particulars are believed to be correct but their accuracy is not guaranteed and they do not form part of any contract. Whilst every effort is made to ensure the accuracy of these details, it should be noted that the above measurements are approximate only. Floorplans are for representation purposes only and prepared according to the RICS Code of Measuring Practice by our floorplan provider. Therefore, the layout of doors, windows and rooms are approximate and should be regarded as such by any prospective purchaser. Any internal photographs are intended as a guide only and it should not be assumed that any of the furniture/ fittings are included in any sale. Where shown, details of lease, ground rent and service charge are provided by the vendor and their accuracy cannot be guaranteed, as the information may not have been verified and further checks should be made either through your solicitor/conveyancer or by referring to the home information pack for this property. Where appliances, including central heating, are mentioned, it cannot be assumed that they are in working order, as they have not been tested. Please also note that wiring, plumbing and drains have not been checked.