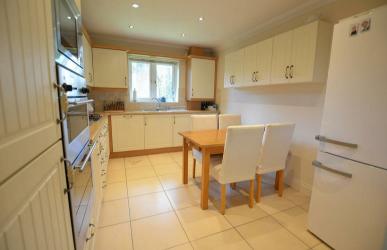

The Kitchen breakfast room has a tiled floor and is finished with a range of stylish quality floor and wall mounted units with complementing work surfaces and tiling to splashback areas. Ample space for a table and chairs, integrated electric fan assisted double oven and grill, microwave, four ring gas hob with pull out cooker hood over, washer/dryer, fridge and freezer, a cupboard also conceals the Vaillant gas fired central heating boiler. Window to the side aspect.