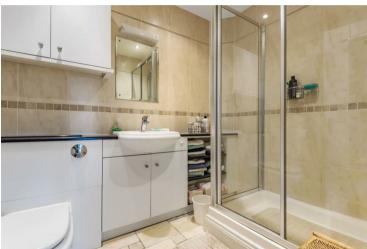

Bedroom one is exceptionally spacious and is fitted with an extensive range of quality fitted bedroom furniture comprising of wardrobes, nest of drawers, bed side cabinets and a designated dressing table area. The bedroom features an arched window to the front aspect with distant views of the golf course. This room also enjoys the luxury of a fully tiled ensuite shower room with an extralarge shower cubicle, vanity storage unit with inset wash hand basin and concealed low flush wc, upright ladder style radiator.