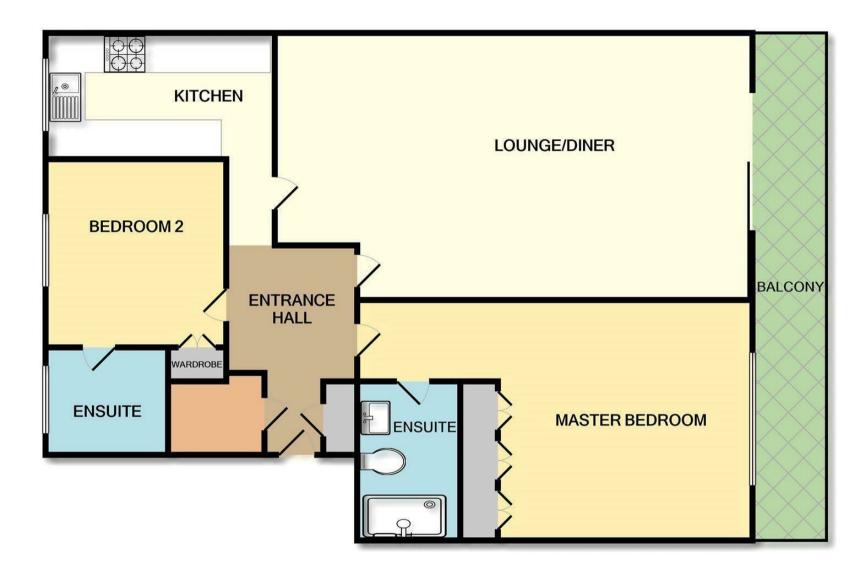

Entrance Hall

Sitting/Dining Room 8.1m (26'7) x 4.37m (14'4)

Kitchen 3.61m (11'10) x 2.08m (6'10)

Master Bedroom 3.94m (12'11) x 4.17m (13'8) widening to 22'2 into door recess

En Suite Shower Room

Bedroom 2 2.82m (9'3) x 2.92m (9'7) plus door recess

En Suite Shower Room

Separate Guest WC

Secure Underground Parking

Communal Heated Swimming Pool

These particulars are believed to be correct but their accuracy is not guaranteed and they do not form part of any contract. Whilst every effort is made to ensure the accuracy of these details, it should be noted that the above measurements are approximate only. Floorplans are for representation purposes only and prepared according to the RICS Code of Measuring Practice by our floorplan provider. Therefore, the layout of doors, windows and rooms are approximate and should be regarded as such by any prospective purchaser. Any internal photographs are intended as a guide only and it should not be assumed that any of the furniture/ fittings are included in any sale. Where shown, details of lease, ground rent and service charge are provided by the vendor and their accuracy cannot be guaranteed, as the information may not have been verified and further checks should be made either through your solicitor/conveyancer or by referring to the home information pack for this property. Where appliances, including central heating, are mentioned, it cannot be assumed that they are in working order, as they have not been tested. Please also note that wiring, plumbing and drains have not been checked.