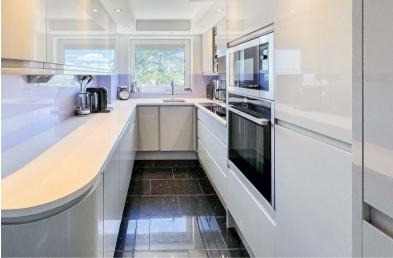

The kitchen has breath-taking views of the sea and Isle of Wight and has a range of modern floor and wall mounted storage cupboards. There is a fitted double oven and hob with extractor above. Further integrated appliances include a fridge, freezer, microwave/oven and dishwasher.