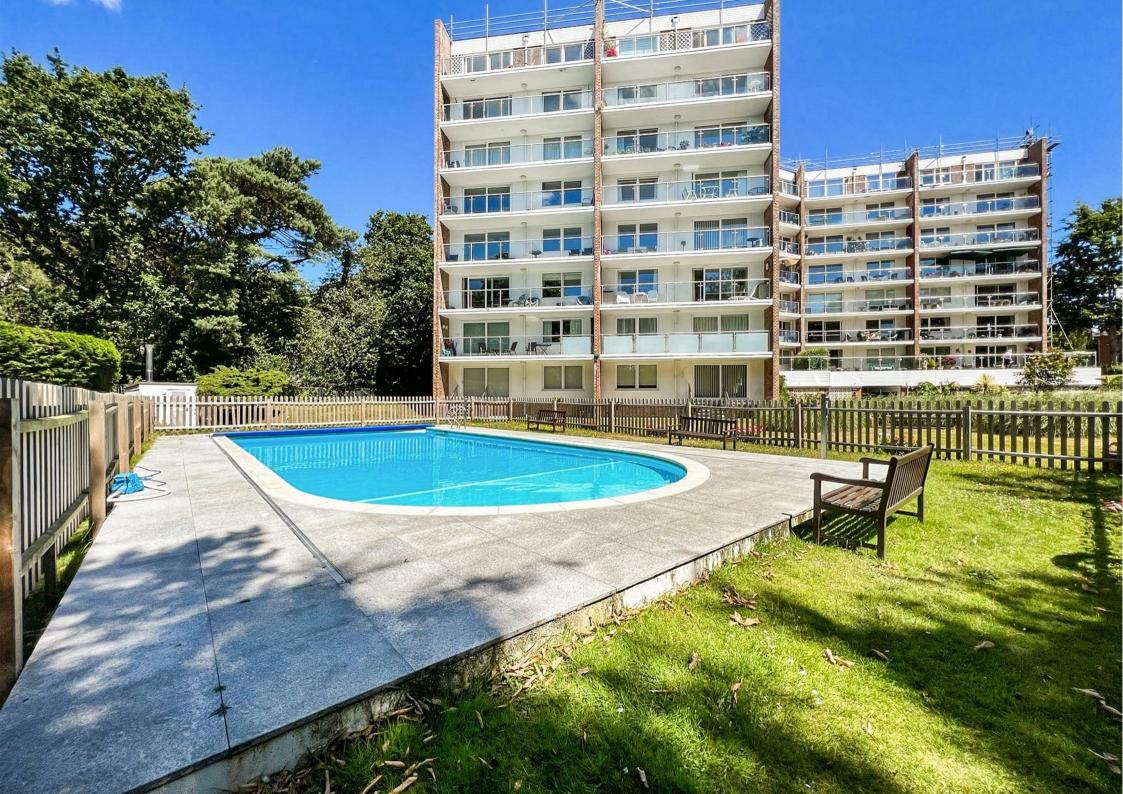

## GUIDE PRICE £425,000

This apartment is in impeccable condition set in wonderful grounds with a communal heated swimming pool and backing directly onto the Chine.

The accommodation includes a good size entrance hall with sparkle effect tiled flooring and with ample storage space and utility room. A door leads to a spacious modern lounge/dining room with double glazed sliding patio doors on to an impressive balcony enjoying tree top and sea views.

Further benefits to this delightful apartment include recently external work carried out on the building, impressive communal landscaped gardens, gas fired central heating, double glazing, underground secure parking and a passenger lift. View now to appreciate!!

En Suite Shower Room

Separate Guest WC

Secure Underground Parking

Communal Heated Swimming Pool

These particulars are believed to be correct but their accuracy is not guaranteed and they do not form part of any contract. Whilst every effort is made to ensure the accuracy of these details, it should be noted that the above measurements are approximate only. Floorplans are for representation purposes only and prepared according to the RICS Code of Measuring Practice by our floorplan provider. Therefore, the layout of doors, windows and rooms are approximate and should be regarded as such by any prospective purchaser. Any internal photographs are intended as a guide only and it should not be assumed that any of the furniture/ fittings are included in any sale. Where shown, details of lease, ground rent and service charge are provided by the vendor and their accuracy cannot be guaranteed, as the information may not have been verified and further checks should be made either through your solicitor/conveyancer or by referring to the home information pack for this property. Where appliances, including central heating, are mentioned, it cannot be assumed that they are in working order, as they have not been tested. Please also note that wiring, plumbing and drains have not been checked.