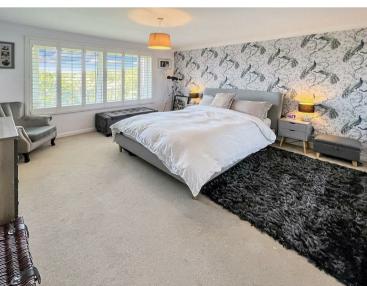

The Master bedroom leads from the hall and is very spacious with built in wardrobes. There is an en-suite shower room, with wash hand basin and wc. The second bedroom enjoys similar sea views as the kitchen and has a range of wardrobes with hanging and shelving space with an impressive en suite shower room.

Entrance Hall

Sitting/Dining Room 8.1m (26'7) x 4.37m (14'4)

Kitchen 3.61m (11'10) x 2.08m (6'10)

Master Bedroom 3.94m (12'11) x 4.17m (13'8) widening to 22'2 into door recess

En Suite Shower Room

Bedroom 2 2.82m (9'3) x 2.92m (9'7) plus door recess