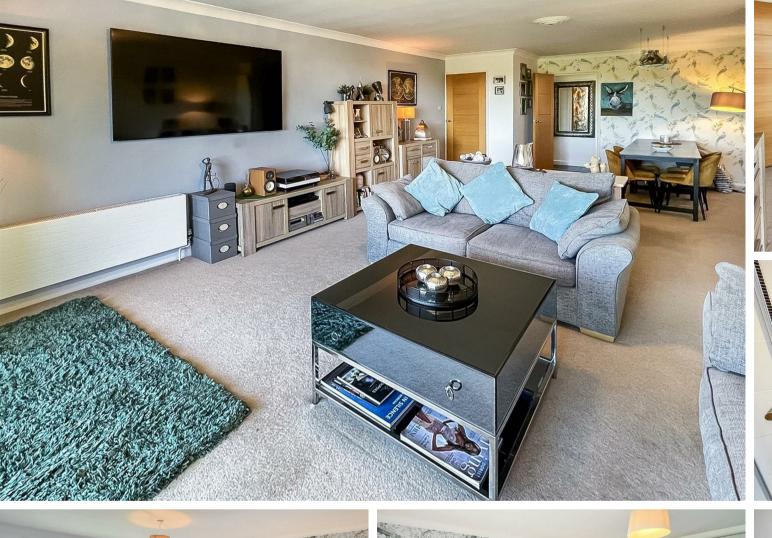

## GUIDE PRICE £425,000

This apartment is in impeccable condition set in wonderful grounds with a communal heated swimming pool and backing directly onto the Chine.

The accommodation includes a good size entrance hall with sparkle effect tiled flooring and with ample storage space and utility room. A door leads to a spacious modern lounge/dining room with double glazed sliding patio doors on to an impressive balcony enjoying tree top and sea views.

Entrance Hall

Sitting/Dining Room 8.1m (26'7) x 4.37m (14'4)

Kitchen 3.61m (11'10) x 2.08m (6'10)

Master Bedroom 3.94m (12'11) x 4.17m (13'8) widening to 22'2 into door recess

En Suite Shower Room

Bedroom 2 2.82m (9'3) x 2.92m (9'7) plus door recess