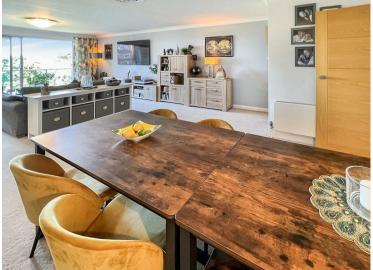

## GUIDE PRICE £425,000

This apartment is in impeccable condition set in wonderful grounds with a communal heated swimming pool and backing directly onto the Chine.

The accommodation includes a good size entrance hall with sparkle effect tiled flooring and with ample storage space and utility room. A door leads to a spacious modern lounge/dining room with double glazed sliding patio doors on to an impressive balcony enjoying tree top and sea views.

Entrance Hall

Sitting/Dining Room 8.1m (26'7) x 4.37m (14'4)

Kitchen 3.61m (11'10) x 2.08m (6'10)

Master Bedroom 3.94m (12'11) x 4.17m (13'8) widening to 22'2 into door recess

En Suite Shower Room

Bedroom 2 2.82m (9'3) x 2.92m (9'7) plus door recess