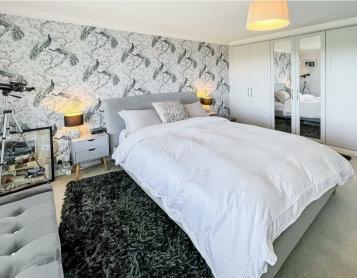

The Master bedroom leads from the hall and is very spacious with built in wardrobes. There is an en-suite shower room, with wash hand basin and wc. The second bedroom enjoys similar sea views as the kitchen and has a range of wardrobes with hanging and shelving space with an impressive en suite shower room.

Entrance Hall

Sitting/Dining Room 8.1m (26'7) x 4.37m (14'4)

Kitchen 3.61m (11'10) x 2.08m (6'10)

Master Bedroom 3.94m (12'11) x 4.17m (13'8) widening to 22'2 into door recess

En Suite Shower Room

Bedroom 2 2.82m (9'3) x 2.92m (9'7) plus door recess