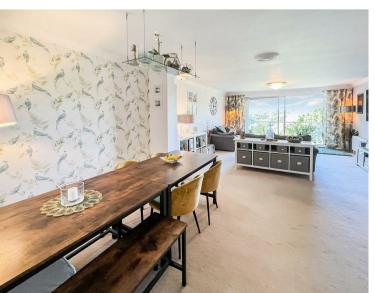

## GUIDE PRICE £425,000

This apartment is in impeccable condition set in wonderful grounds with a communal heated swimming pool and backing directly onto the Chine.

The accommodation includes a good size entrance hall with sparkle effect tiled flooring and with ample storage space and utility room. A door leads to a spacious modern lounge/dining room with double glazed sliding patio doors on to an impressive balcony enjoying tree top and sea views.

Entrance Hall

Sitting/Dining Room 8.1m (26'7) x 4.37m (14'4)

Kitchen 3.61m (11'10) x 2.08m (6'10)

Master Bedroom 3.94m (12'11) x 4.17m (13'8) widening to 22'2 into door recess

En Suite Shower Room

Bedroom 2 2.82m (9'3) x 2.92m (9'7) plus door recess