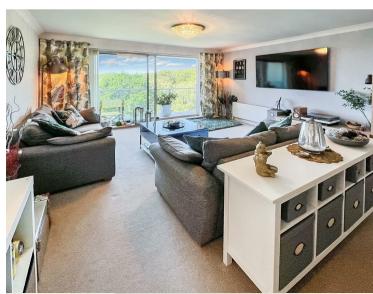

## GUIDE PRICE £425,000

This apartment is in impeccable condition set in wonderful grounds with a communal heated swimming pool and backing directly onto the Chine.

The accommodation includes a good size entrance hall with sparkle effect tiled flooring and with ample storage space and utility room. A door leads to a spacious modern lounge/dining room with double glazed sliding patio doors on to an impressive balcony enjoying tree top and sea views.

Entrance Hall

Sitting/Dining Room 8.1m (26'7) x 4.37m (14'4)

Kitchen 3.61m (11'10) x 2.08m (6'10)

Master Bedroom 3.94m (12'11) x 4.17m (13'8) widening to 22'2 into door recess

En Suite Shower Room

Bedroom 2 2.82m (9'3) x 2.92m (9'7) plus door recess