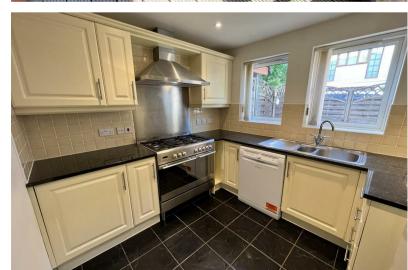

Kitchen with modern built in appliances and wall and base units, window overlooking the front secure patio area. There is a separate Utility Room and separate WC with potential to turn in to a shower room.