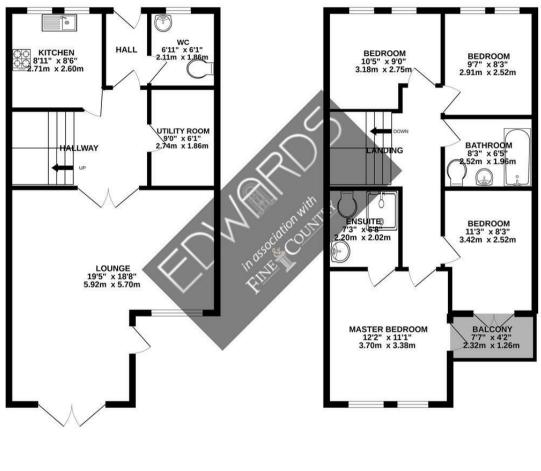

GROUND FLOOR 598 sq.ft. (55.6 sq.m.) approx. 1ST FLOOR 599 sq.ft. (55.6 sq.m.) approx.

TOTAL FLOOR AREA: 1197 sg.ft, (111.2 sg.m,) approx. Whist every titter thas been rate to ensure the accuracy of the foorging contained here, measurements of doors, windows, nomis and any other tiems are approximate and no responsibility is taken for any error, omission or mission times takement. The plan is the full table populations in your not be used as such by any prospective purchase. The enrices, systems and applications shown have not been tested and no guarantee and with windows (522).