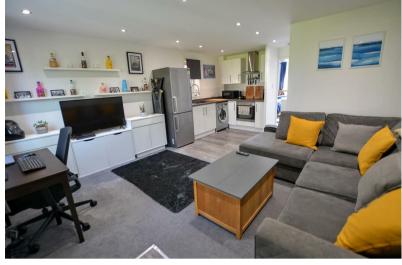

This one bedroom, purpose built apartment is conveniently located, close to local amenities and transport links. Accessed via an external spiral staircase, the property is presented in very good order throughout, accommodation includes a well proportioned lounge/kitchen, which is fitted with a range of base units and appliances with space for under counter and free standing white goods.