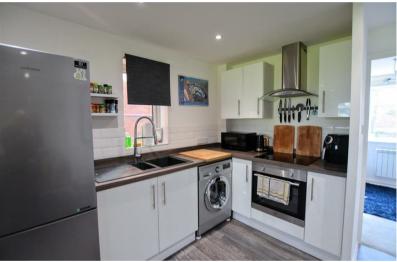

This one bedroom, purpose built apartment is conveniently located, close to local amenities and transport links. Accessed via an external spiral staircase, the property is presented in very good order throughout, accommodation includes a well proportioned lounge/kitchen, which is fitted with a range of base units and appliances with space for under counter and free standing white goods.