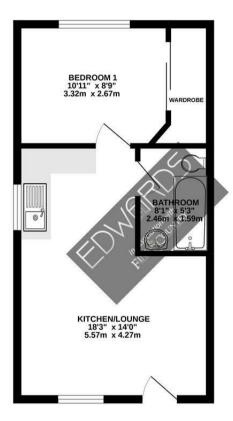

EPC:

GROUND FLOOR 376 sq.ft. (34.9 sq.m.) approx.

TOTAL FLOOR AREA: 375 65,11 (34.9 5g m) approx. While devy attempt the been made to enter the sociatory of the topoland contained there measurement of social windows, social and any other terms are approximate and no responsibility in taken to any any prospective purchase: The span is not that that the purpose any and hould be used as such by any prospective purchase: The same is not that that the purpose any and hould be used as such by any prospective purchase: The same is not be adverted to the area to the response to the same to be as to the base with thereing contained and approxes.