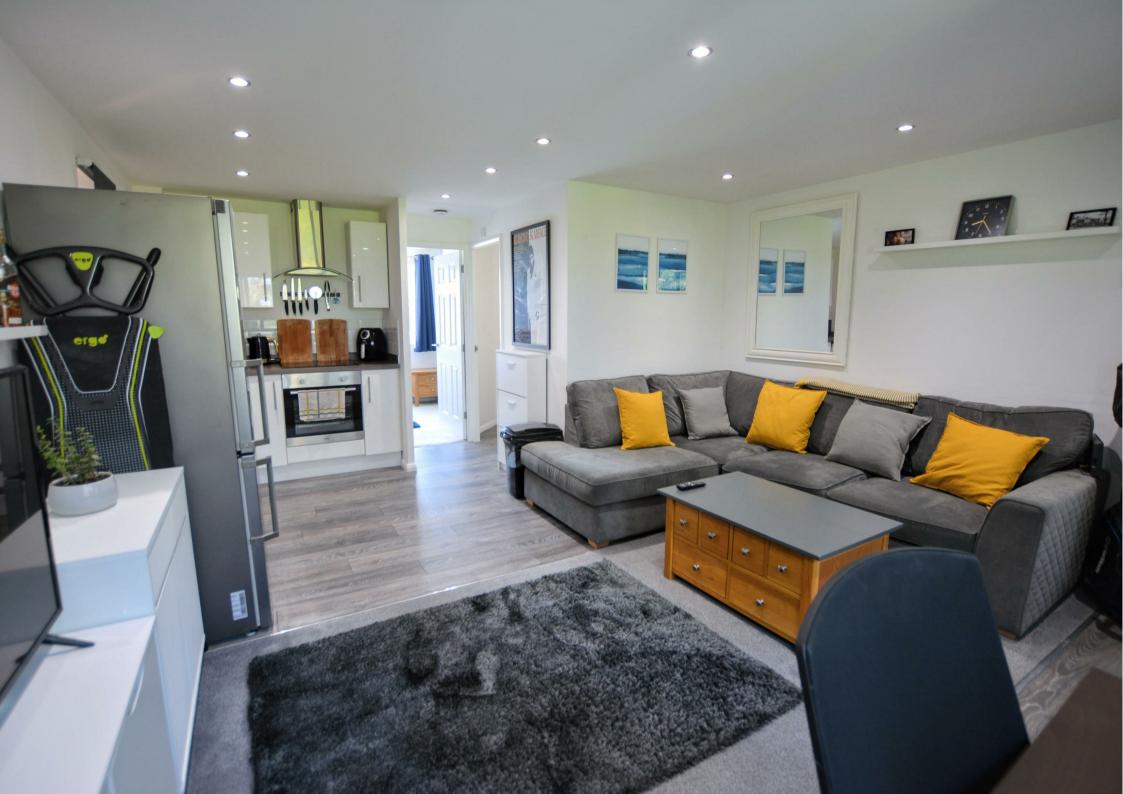

This one bedroom, purpose built apartment is conveniently located, close to local amenities and transport links. Accessed via an external spiral staircase, the property is presented in very good order throughout, accommodation includes a well proportioned lounge/kitchen, which is fitted with a range of base units and appliances with space for under counter and free standing white goods.

The double bedroom has a fitted, sliding door wardrobe and the bathroom, off the lounge, is fitted with a classic white suite.

The property also benefits from one allocated parkin space and there is also visitor parking.