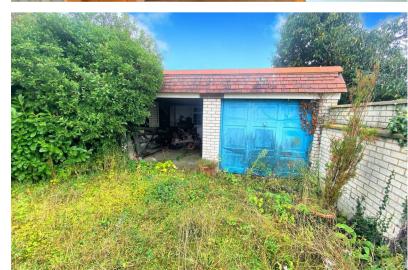

The property comprises of porch, lounge/diner and kitchen/breakfast on the ground floor. Two double bedrooms and family bathroom to the first floor.

The extensive L shaped garden wrapping around the property with a driveway leading up to the garage and drive-in carport adjacent.