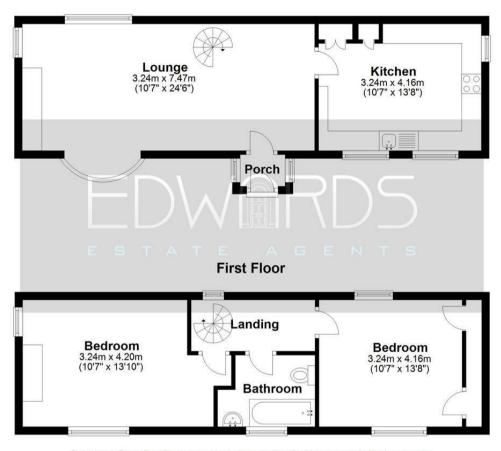

The property comprises of porch, lounge/diner and kitchen/breakfast on the ground floor. Two double bedrooms and family bathroom to the first floor.

The extensive L shaped garden wrapping around the property with a driveway leading up to the garage and drive-in carport adjacent.

## **Ground Floor**

Bournemouth Energy Floor Plans are provided for illustration/identification purposes only. Not drawn to scale, unless stated and accept no responsibility for any error, omission or mis-statement. Dimensions shown are to the nearest 7.5 cm / 3 inches. Total approx area shown on the plan may include any external terraces, balconies and other external areas. To find out more about Bournemouth Energy please visit www.bournemouthenergy.co.uk (Tel: 01202 556006)

Plan produced using PlanUp.

These particulars are believed to be correct but their accuracy is not guaranteed and they do not form part of any contract. Whilst every effort is made to ensure the accuracy of these details, it should be noted that the above measurements are approximate only. Floorplans are for representation purposes only and prepared according to the RICS Code of Measuring Practice by our floorplan provider. Therefore, the layout of doors, windows and rooms are approximate and should be regarded as such by any prospective purchaser. Any internal photographs are intended as a guide only and it should not be assumed that any of the furniture/ fittings are included in any sale. Where shown, details of lease, ground rent and service charge are provided by the vendor and their accuracy cannot be guaranteed, as the information may not have been verified and further checks should be made either through your solicitor/conveyancer or by referring to the home information pack for this property. Where appliances, including central heating, are mentioned, it cannot be assumed that they are in working order, as they have not been tested. Please also note that wiring, plumbing and drains have not been checked.