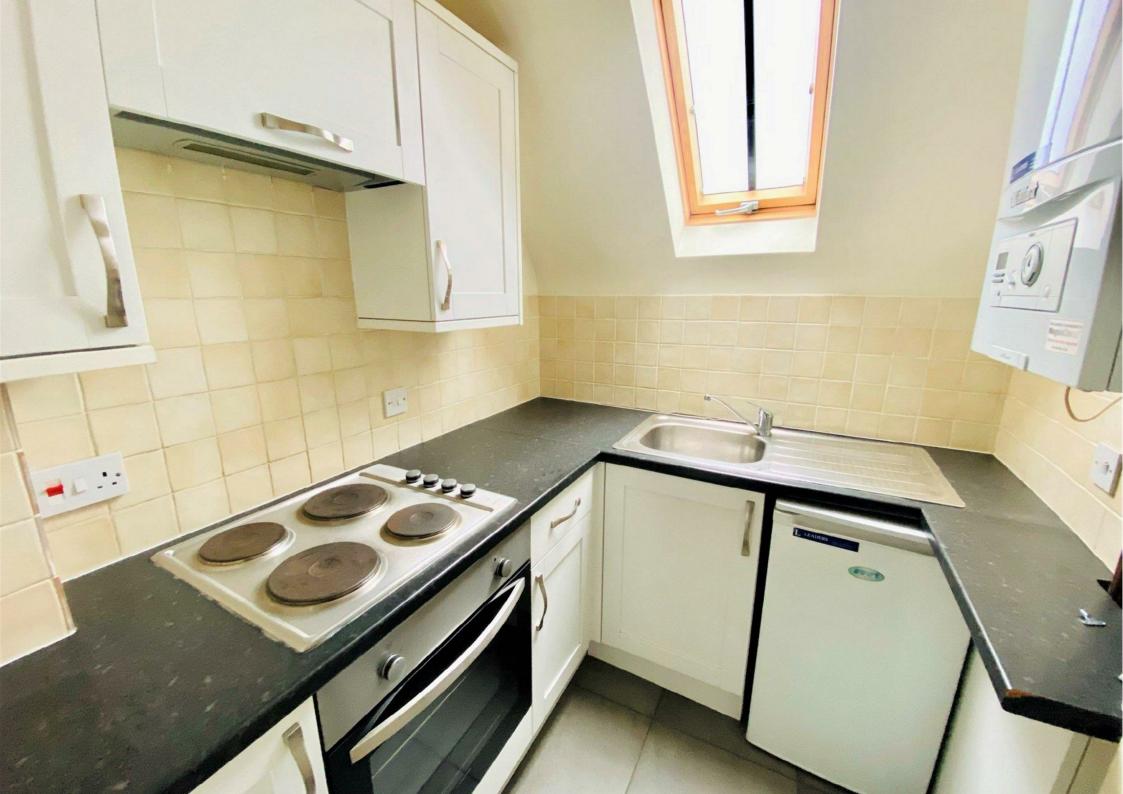

## GUIDE PRICE £135,000

When entering this top floor apartment, you are welcomed into the hallway. Just off to the left of the hallway is a modern newly fitted kitchen and off to the right is a storage cupboard with the newly fitted shower room just next to it. When leaving the shower room, the double bedroom with build-in wardrobes is just to the right and lounge/diner just a little further along the hallway to the right.