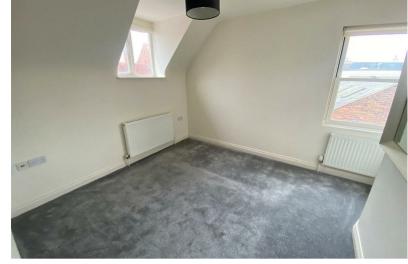

## GUIDE PRICE £135,000

When entering this top floor apartment, you are welcomed into the hallway. Just off to the left of the hallway is a modern newly fitted kitchen and off to the right is a storage cupboard with the newly fitted shower room just next to it. When leaving the shower room, the double bedroom with build-in wardrobes is just to the right and lounge/diner just a little further along the hallway to the right.