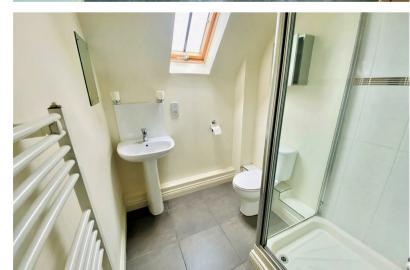

## GUIDE PRICE £135,000

When entering this top floor apartment, you are welcomed into the hallway. Just off to the left of the hallway is a modern newly fitted kitchen and off to the right is a storage cupboard with the newly fitted shower room just next to it. When leaving the shower room, the double bedroom with build-in wardrobes is just to the right and lounge/diner just a little further along the hallway to the right.