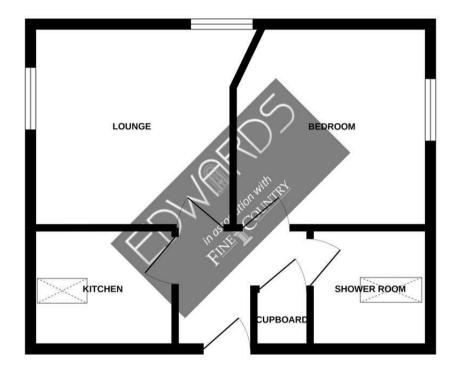

## GUIDE PRICE £135,000

When entering this top floor apartment, you are welcomed into the hallway. Just off to the left of the hallway is a modern newly fitted kitchen and off to the right is a storage cupboard with the newly fitted shower room just next to it. When leaving the shower room, the double bedroom with build-in wardrobes is just to the right and lounge/diner just a little further along the hallway to the right.

Viewing is highly recommended to appreciate the condition on this property, and this offered with no forward chain.

Close to harbour, high street and amenities

TOTAL FLOOR AREA: 3609 sg/t; (34.2 sg m) approx. While every aitempt that been made to water the accuracy of the foreprina constanties, measurements, of doors, windows, tooms and any other terms are approximate and no responsibility is taken for any error. messission or messatement: This pains to fibulisative purposed only and should be used as such any prospective purchaser. The services, systems and applications that more to been tested and no guarantee as to the down with metrops cto222.