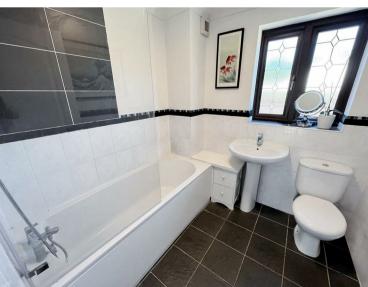

## Internally:

One double bedroom with shower room is situated on the ground floor making this ideal for conversion for use as an annexe or similar.

First floor comprises a brand new open plan kitchen/diner and living room fitted to provide more family living space. The kitchen comprises of: chalk wall fitted units, wooden worktops, under worktop units are a fantastic marine blue colour which matches the island, double oven, hob, extractor fan and light oak coloured flooring throughout. Double lead to the outside dining area at the rear of the property. Good size living room with modern décor throughout and matching flooring to the kitchen/diner.