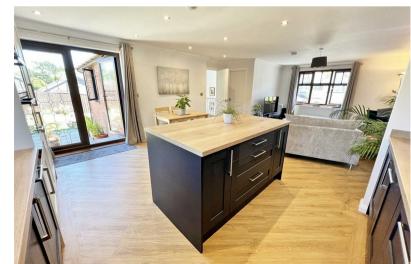

## Internally:

One double bedroom with shower room is situated on the ground floor making this ideal for conversion for use as an annexe or similar.

First floor comprises a brand new open plan kitchen/diner and living room fitted to provide more family living space. The kitchen comprises of: chalk wall fitted units, wooden worktops, under worktop units are a fantastic marine blue colour which matches the island, double oven, hob, extractor fan and light oak coloured flooring throughout. Double lead to the outside dining area at the rear of the property. Good size living room with modern décor throughout and matching flooring to the kitchen/diner.