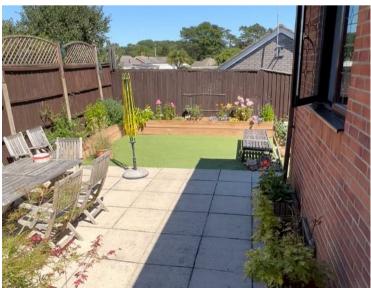

Outside the contemporary theme is continued with fully landscaped grounds and gardens featuring block paved driveway offering ample parking. The rear garden is split level with low maintenance astroturf.