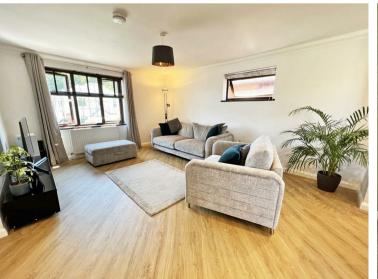

## Internally:

One double bedroom with shower room is situated on the ground floor making this ideal for conversion for use as an annexe or similar.

First floor comprises a brand new open plan kitchen/diner and living room fitted to provide more family living space. The kitchen comprises of: chalk wall fitted units, wooden worktops, under worktop units are a fantastic marine blue colour which matches the island, double oven, hob, extractor fan and light oak coloured flooring throughout. Double lead to the outside dining area at the rear of the property. Good size living room with modern décor throughout and matching flooring to the kitchen/diner.