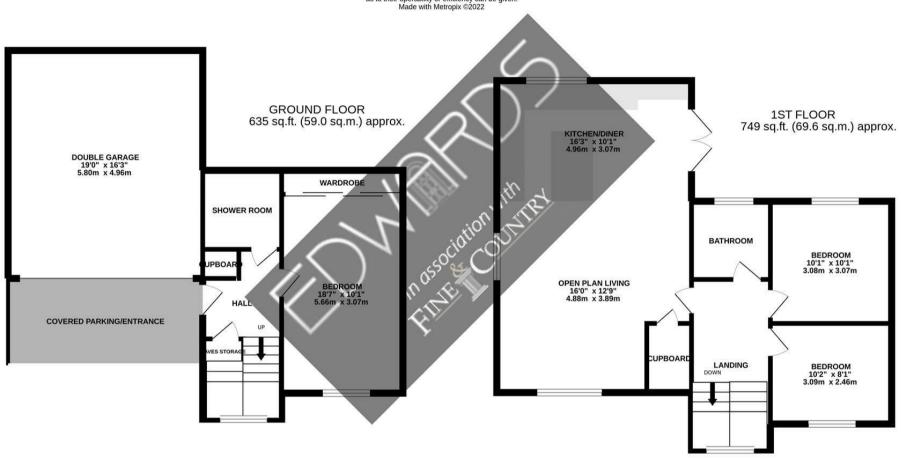

## TOTAL FLOOR AREA: 1385 sq.ft. (128.6 sq.m.) approx.

Whilst every attempt has been made to ensure the accuracy of the floorplan contained here, measurements of doors, windows, rooms and any other items are approximate and no responsibility is taken for any error, omission or mis-statement. This plan is for illustrative purposes only and should be used as such by any prospective purchaser. The services, systems and appliances shown have not been tested and no guarantee as to their operability or efficiency can be given.