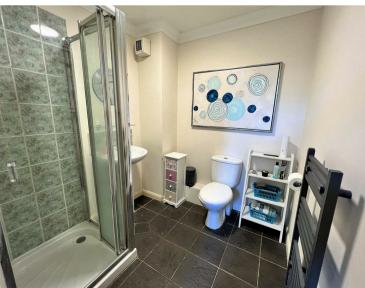

## Internally:

One double bedroom with shower room is situated on the ground floor making this ideal for conversion for use as an annexe or similar.

First floor comprises a brand new open plan kitchen/diner and living room fitted to provide more family living space. The kitchen comprises of: chalk wall fitted units, wooden worktops, under worktop units are a fantastic marine blue colour which matches the island, double oven, hob, extractor fan and light oak coloured flooring throughout. Double lead to the outside dining area at the rear of the property. Good size living room with modern décor throughout and matching flooring to the kitchen/diner.