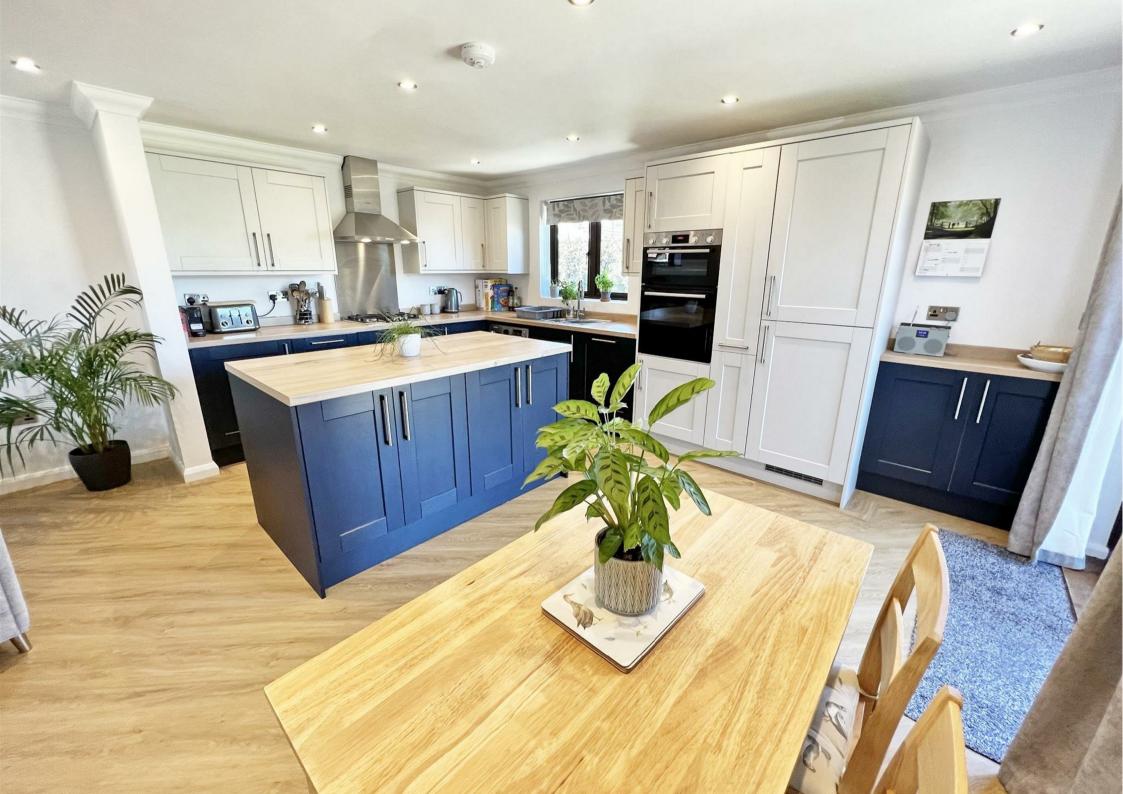

## Internally:

One double bedroom with shower room is situated on the ground floor making this ideal for conversion for use as an annexe or similar.

First floor comprises a brand new open plan kitchen/diner and living room fitted to provide more family living space. The kitchen comprises of: chalk wall fitted units, wooden worktops, under worktop units are a fantastic marine blue colour which matches the island, double oven, hob, extractor fan and light oak coloured flooring throughout. Double lead to the outside dining area at the rear of the property. Good size living room with modern décor throughout and matching flooring to the kitchen/diner.