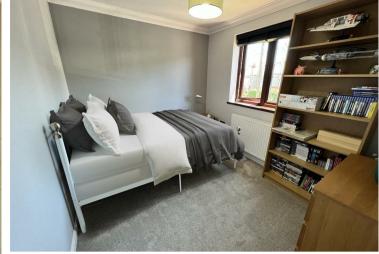

## Internally:

One double bedroom with shower room is situated on the ground floor making this ideal for conversion for use as an annexe or similar.

First floor comprises a brand new open plan kitchen/diner and living room fitted to provide more family living space. The kitchen comprises of: chalk wall fitted units, wooden worktops, under worktop units are a fantastic marine blue colour which matches the island, double oven, hob, extractor fan and light oak coloured flooring throughout. Double lead to the outside dining area at the rear of the property. Good size living room with modern décor throughout and matching flooring to the kitchen/diner.