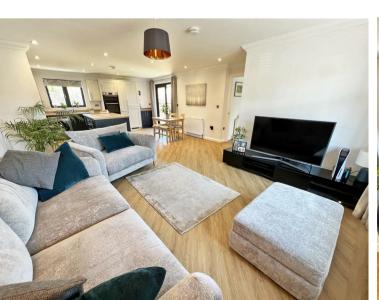

## Internally:

One double bedroom with shower room is situated on the ground floor making this ideal for conversion for use as an annexe or similar.

First floor comprises a brand new open plan kitchen/diner and living room fitted to provide more family living space. The kitchen comprises of: chalk wall fitted units, wooden worktops, under worktop units are a fantastic marine blue colour which matches the island, double oven, hob, extractor fan and light oak coloured flooring throughout. Double lead to the outside dining area at the rear of the property. Good size living room with modern décor throughout and matching flooring to the kitchen/diner.