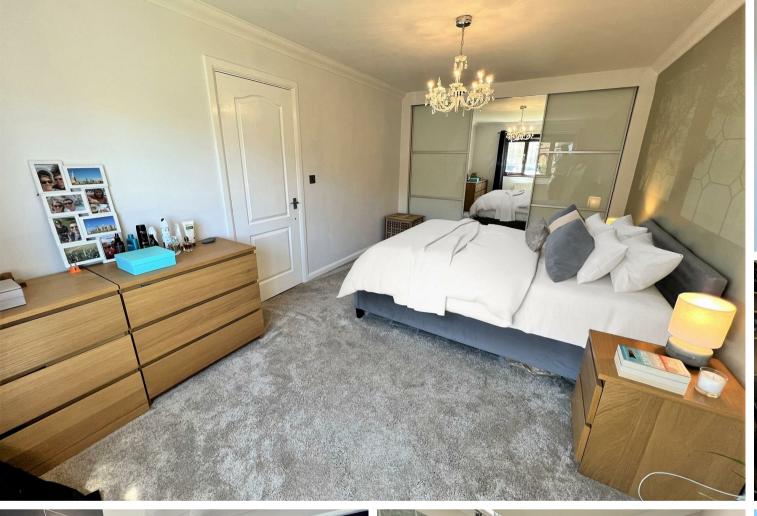

## Internally:

One double bedroom with shower room is situated on the ground floor making this ideal for conversion for use as an annexe or similar.

First floor comprises a brand new open plan kitchen/diner and living room fitted to provide more family living space. The kitchen comprises of: chalk wall fitted units, wooden worktops, under worktop units are a fantastic marine blue colour which matches the island, double oven, hob, extractor fan and light oak coloured flooring throughout. Double lead to the outside dining area at the rear of the property. Good size living room with modern décor throughout and matching flooring to the kitchen/diner.