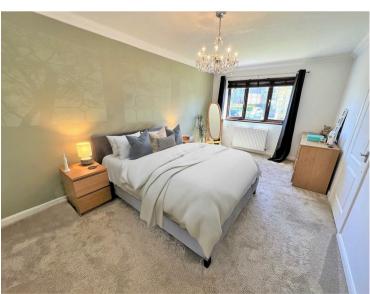

## Internally:

One double bedroom with shower room is situated on the ground floor making this ideal for conversion for use as an annexe or similar.

First floor comprises a brand new open plan kitchen/diner and living room fitted to provide more family living space. The kitchen comprises of: chalk wall fitted units, wooden worktops, under worktop units are a fantastic marine blue colour which matches the island, double oven, hob, extractor fan and light oak coloured flooring throughout. Double lead to the outside dining area at the rear of the property. Good size living room with modern décor throughout and matching flooring to the kitchen/diner.