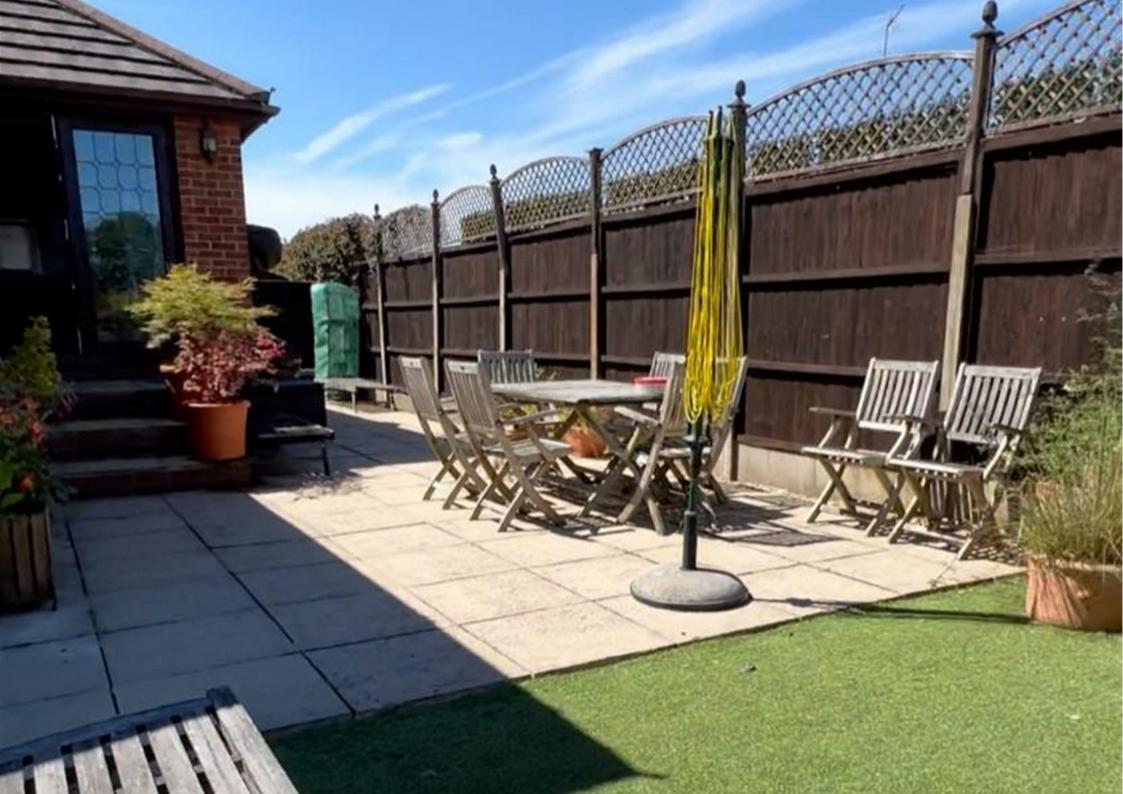

Outside the contemporary theme is continued with fully landscaped grounds and gardens featuring block paved driveway offering ample parking. The rear garden is split level with low maintenance astroturf.