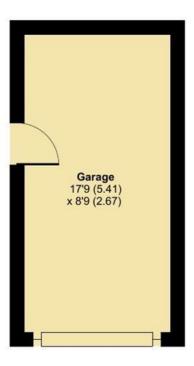

There is also a garage and driveway to the rear of the property.

Internally, the accommodation includes an entrance hall, large lounge dining room with dual aspect and access to a conservatory to the rear of the property, with sliding doors to the garden, as well as the kitchen, which also gives access to the garden. The kitchen is fitted with

## Cockerell Close, Wimborne, BH21

Approximate Area = 1024 sq ft / 95 sq m (includes garage)

For identification only - Not to scale

## FIRST FLOOR

GROUND FLOOR
These particulars are believed to be correct but their accuracy is not guaranteed and they do not form part of any contract. Whilst every effort is made to ensure the accuracy of these details, it should be noted that the above measurements are approximate only. Floorplans are for representation purposes only and prepared according to the RICS Code of Measuring Practice by our floorplan provider. Therefore, the layout of doors, windows and rooms are approximate and should be regarded ones are intended as computer problem and its howlord and be vasturated that purely of the streniture / Sittings rate incomparation or as such by any prospective purchaser. Any internal s of lease, ground rent and service charge are apreced as the information may perhave the envertied and further (apreces should be made reither through your soli provided by the vendor and their accuracy canno erring to the home information pack for this nantiosed it cannot be assumed that the versus working order as they have not been tested. Please also note the property. Where appliances, including central hear rejects ns have not been checked.