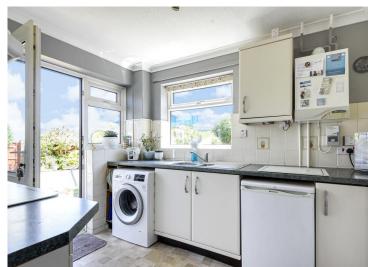

There is also a garage and driveway to the rear of the property.

Internally, the accommodation includes an entrance hall, large lounge dining room with dual aspect and access to a conservatory to the rear of the property, with sliding doors to the garden, as well as the kitchen, which also gives access to the garden. The kitchen is fitted with

modern white cupboards, grey worktops and white tiling. There is space for a washing machine and fridge, with the gas cooker included. The boiler is also fitted in the kitchen and has a separate hot water tank in the airing cupboard upstairs.