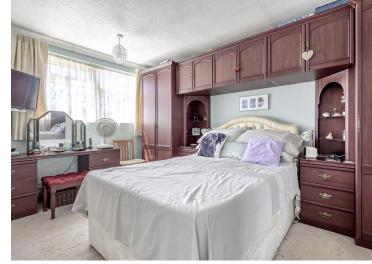

Upstairs, the accommodation includes two double bedrooms, both of which are fitted with wardrobes. The third bedroom is a single room which a storage cupboard above the stairs. The bathroom is fitted with a modern white suite and includes a bath, WC and hand wash basin.