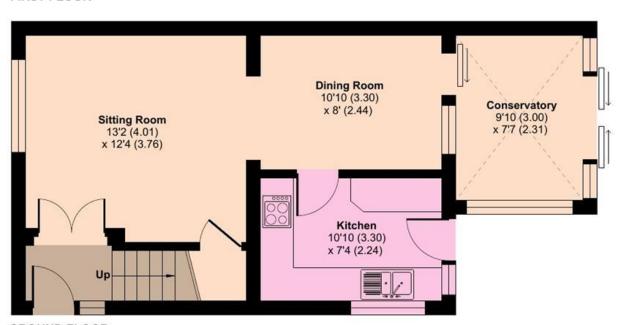

There is also a garage and driveway to the rear of the property.

Internally, the accommodation includes an entrance hall, large lounge dining room with dual aspect and access to a conservatory to the rear of the property, with sliding doors to the garden, as well as the kitchen, which also gives access to the garden. The kitchen is fitted with

modern white cupboards, grey worktops and white tiling. There is space for a washing machine and fridge, with the gas cooker included. The boiler is also fitted in the kitchen and has a separate hot water tank in the airing cupboard upstairs.

## Cockerell Close, Wimborne, BH21

Approximate Area = 1024 sq ft / 95 sq m (includes garage)

For identification only - Not to scale

## FIRST FLOOR

GROUND FLOOR
These particulars are believed to be correct but their accuracy is not guaranteed and they do not form part of any contract. Whilst every effort is made to ensure the accuracy of these details, it should be noted that the above measurements are approximate only. Floorplans are for representation purposes only and prepared according to the RICS Code of Measuring Practice by our floorplan provider. Therefore, the layout of doors, windows and rooms are approximate and should be regarded ones are intended as computer problem and its howlord and be vasturated that purely of the streniture / Sittings rate incomparation or as such by any prospective purchaser. Any internal s of lease, ground rent and service charge are apreced as the information may perhave the envertied and further (apreces should be made reither through your soli provided by the vendor and their accuracy canno erring to the home information pack for this nantiosed it cannot be assumed that the versus working order as they have not been tested. Please also note the property. Where appliances, including central hear rejects ns have not been checked.