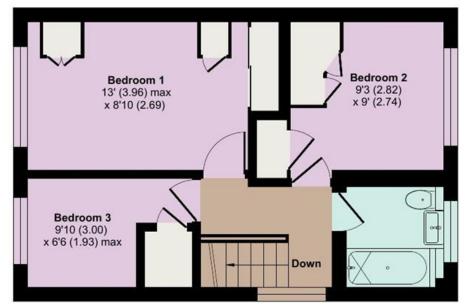

Upstairs, the accommodation includes two double bedrooms, both of which are fitted with wardrobes. The third bedroom is a single room which a storage cupboard above the stairs. The bathroom is fitted with a modern white suite and includes a bath, WC and hand wash basin.

## Cockerell Close, Wimborne, BH21

Approximate Area = 1024 sq ft / 95 sq m (includes garage)

For identification only - Not to scale

## FIRST FLOOR

GROUND FLOOR
These particulars are believed to be correct but their accuracy is not guaranteed and they do not form part of any contract. Whilst every effort is made to ensure the accuracy of these details, it should be noted that the above measurements are approximate only. Floorplans are for representation purposes only and prepared according to the RICS Code of Measuring Practice by our floorplan provider. Therefore, the layout of doors, windows and rooms are approximate and should be regarded ones are intended as computer problem and its howlord and be vasturated that purely of the streniture / Sittings rate incomparation or as such by any prospective purchaser. Any internal s of lease, ground rent and service charge are apreced as the information may perhave the envertied and further (apreces should be made reither through your soli provided by the vendor and their accuracy canno erring to the home information pack for this nantiosed it cannot be assumed that the versus working order as they have not been tested. Please also note the property. Where appliances, including central hear rejects ns have not been checked.