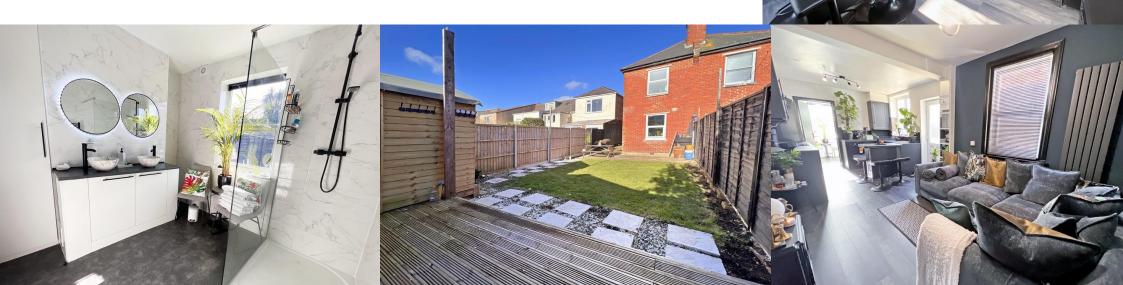

- DOUBLE GLAZING THROUGHOUT
- SHOWER ROOM WITH DOUBLE SHOWER AND TWIN SINKS
- BEAUTIFUL SOUTHERLY ASPECT

standing area which follows round to the garden, where you will find a well-kept lawn and decking area. Garden also features sunny aspects, timber frame shed and side access to the front of the property.