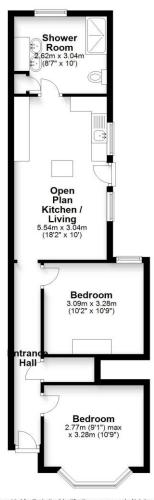

#### **Ground Floor**

Bournemouth Energy Floor Plans are provided for illustration/identification purposes only. Not drawn to scale, unless stated and accept no responsibility for any error, omission or mis-statement. Dimensions shown are to the nearest 7.5 cm / 3 inches. Total approx area shown on the plan may include any external terraces, bacionies and other external areas. To find out more about Bournemouth Energy please visit www.bournemouthenergy.co.uk (Tei: 01202 555006)
Plan produced using Planup.