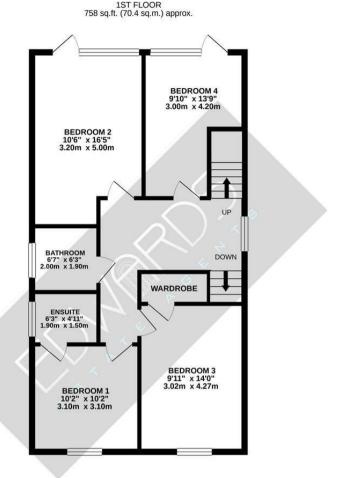

## TOTAL FLOOR AREA : 1659 sq.ft. (154.2 sq.m.) approx.

Whilst every attempt has been made to ensure the accuracy of the floorplan contained here, measurements of doors, windows, rooms and any other items are approximate and no responsibility is taken for any error, omission or mis-statement. This plan is for illustrative purposes only and should be used as such by any prospective purchaser. The services, systems and appliances shown have not been tested and no guarantee as to their operability or efficiency can be given. Made with Metrophys @2021