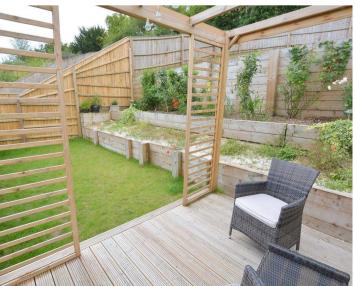

perfise with powerful national



## THE OUTLOOK, HIGH STREET



## OFFERS OVER £550,000



























**GROUND FLOOR** 

282 sq.ft. (26.2 sq.m.) approx.

DOUBLE GARAGE



## TOTAL FLOOR AREA : 1659 sq.ft. (154.2 sq.m.) approx.

Whilst every attempt has been made to ensure the accuracy of the floorplan contained here, measurements of doors, windows, rooms and any other items are approximate and no responsibility is taken for any error, omission or mis-statement. This plan is for illustrative purposes only and should be used as such by any prospective purchaser. The services, systems and appliances shown have not been tested and no guarantee as to their operability or efficiency can be given. Made with Metrophys @2021

These particulars are believed to be correct but their accuracy is not guaranteed and they do not form part of any contract. Whilst every effort is made to ensure th