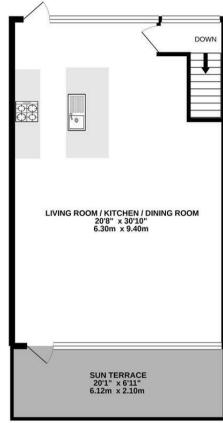

## OFFERS OVER £550,000

**GROUND FLOOR** 

282 sq.ft. (26.2 sq.m.) approx.

DOUBLE GARAGE

## TOTAL FLOOR AREA : 1659 sq.ft. (154.2 sq.m.) approx.

Whilst every attempt has been made to ensure the accuracy of the floorplan contained here, measurements of doors, windows, rooms and any other items are approximate and no responsibility is taken for any error, omission or mis-statement. This plan is for illustrative purposes only and should be used as such by any prospective purchaser. The services, systems and appliances shown have not been tested and no guarantee as to their operability or efficiency can be given. Made with Metrophys @2021