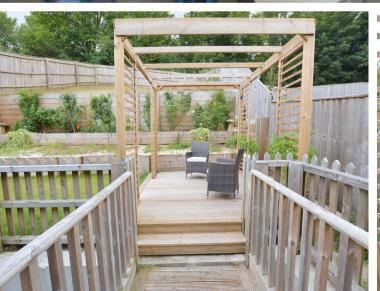

perfise with powerful national



## THE OUTLOOK, HIGH STREET



## OFFERS OVER £550,000



























**GROUND FLOOR** 

282 sq.ft. (26.2 sq.m.) approx.

DOUBLE GARAGE



## TOTAL FLOOR AREA : 1659 sq.ft. (154.2 sq.m.) approx.

Whilst every attempt has been made to ensure the accuracy of the floorplan contained here, measurements of doors, windows, rooms and any other items are approximate and no responsibility is taken for any error, omission or mis-statement. This plan is for illustrative purposes only and should be used as such by any prospective purchaser. The services, systems and appliances shown have not been tested and no guarantee as to their operability or efficiency can be given. Made with Metrophys @2021

These particulars are believed to be correct but their accuracy is not guaranteed and they do not form part of any contract. Whilst every effort is made to ensure