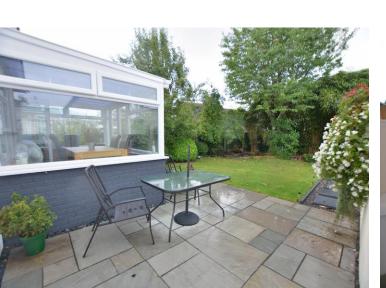

A driveway with gates leads down the right-hand side of the bungalow and provides off-road parking for several vehicles leading up to a detached single garage.

The rear garden is a particular feature of the bungalow, beautifully landscaped, stocked and established enjoying a high degree of privacy and a sunny westerly aspect. Attractive Indian sandstone paved patio.