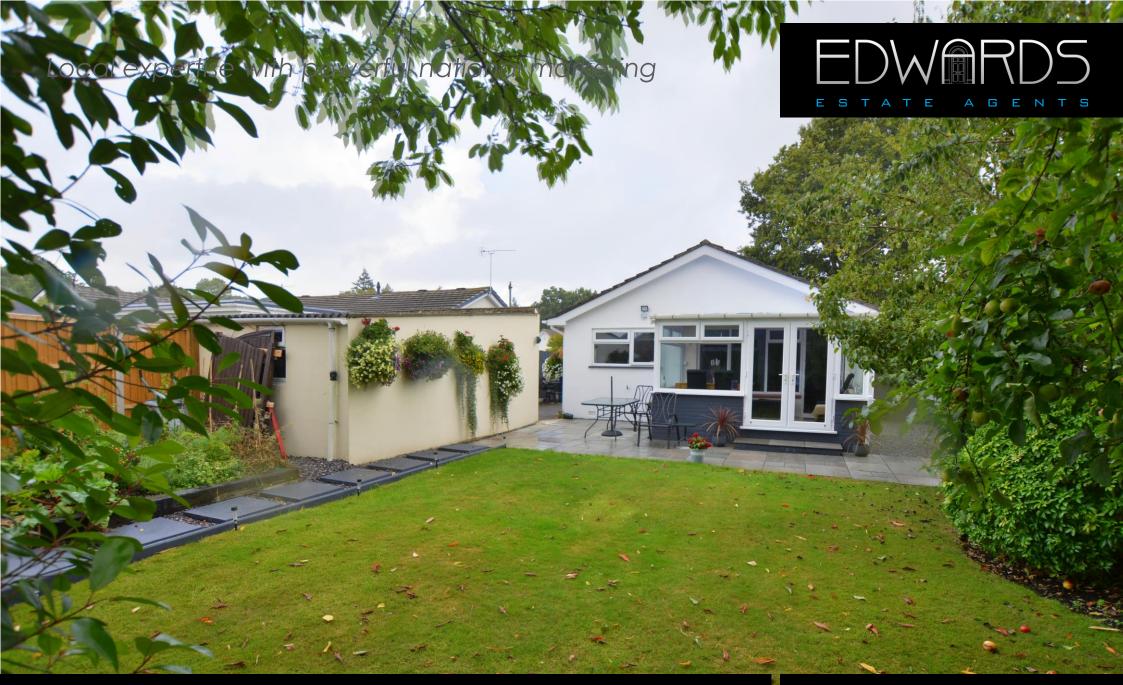

A driveway with gates leads down the right-hand side of the bungalow and provides off-road parking for several vehicles leading up to a detached single garage.

The rear garden is a particular feature of the bungalow, beautifully landscaped, stocked and established enjoying a high degree of privacy and a sunny westerly aspect. Attractive Indian sandstone paved patio.