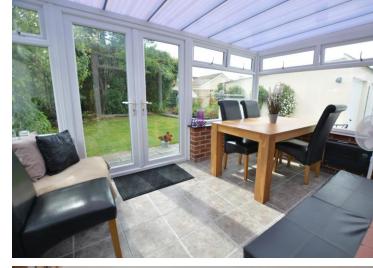

A French door leads from the living room into the quality double glazed conservatory which is finished with a ceramic tiled floor and provides the ideal place to sit and relax overlooking your beautiful secluded rear garden.