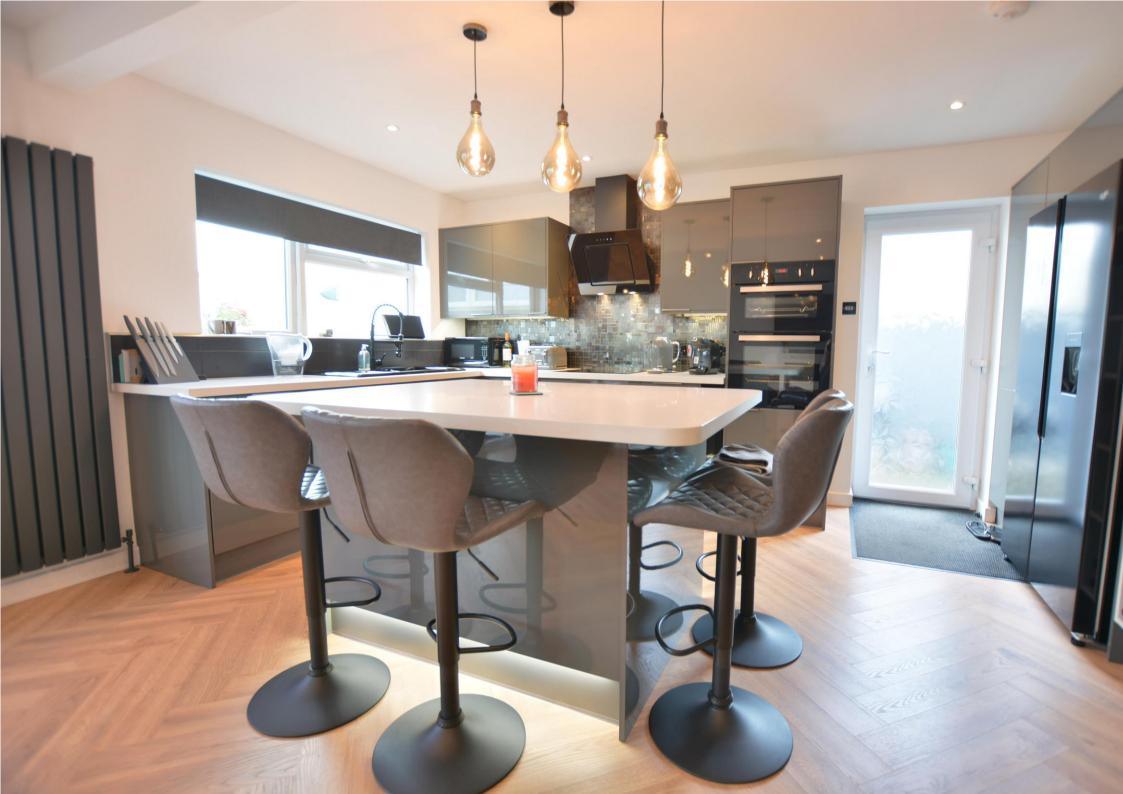

Certainly, the hub and heart of this bungalow is the stunning contemporary open plan kitchen dining living room located at the rear of the bungalow.

The kitchen is fully fitted with a stylish range of units featuring a large island with a breakfast bar. A door leads out to the driveway and picture windows overlook the rear garden.