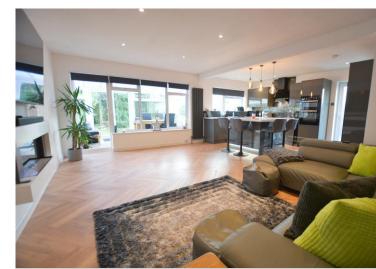

Certainly, the hub and heart of this bungalow is the stunning contemporary open plan kitchen dining living room located at the rear of the bungalow.

The kitchen is fully fitted with a stylish range of units featuring a large island with a breakfast bar. A door leads out to the driveway and picture windows overlook the rear garden.