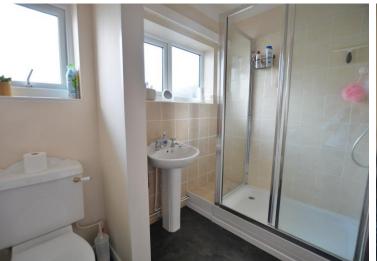

The bungalow benefits from two large double bedrooms both with quality fitted wardrobes and picture windows to the front aspect.

The bungalow is served by a spacious modern shower room.

Outside there is a small area of front lawn with a paved pathway leading to the entrance storm porch and front door.