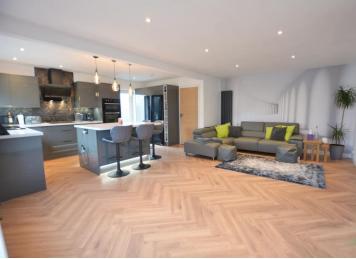

Certainly, the hub and heart of this bungalow is the stunning contemporary open plan kitchen dining living room located at the rear of the bungalow.

The kitchen is fully fitted with a stylish range of units featuring a large island with a breakfast bar. A door leads out to the driveway and picture windows overlook the rear garden.