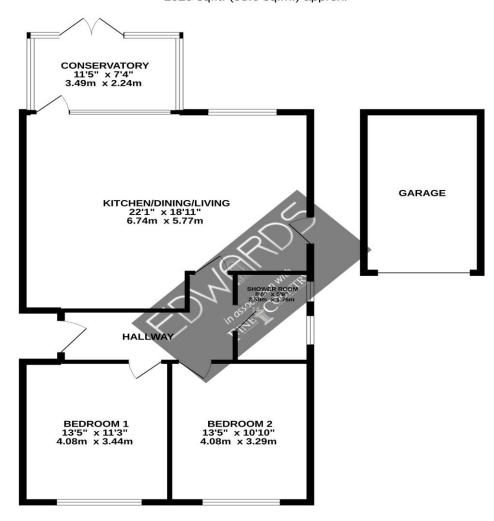

## GROUND FLOOR 1029 sq.ft. (95.6 sq.m.) approx.

## TOTAL FLOOR AREA: 1029 sq.ft. (95.6 sq.m.) approx.

Whilst every attempt has been made to ensure the accuracy of the floorplan contained here, measurements of doors, windows, rooms and any other items are approximate and no responsibility is taken for any error, prospective purchaser. The services, systems and appliances shown have not been tested and no guarantee as to their operability or efficiency can be given.