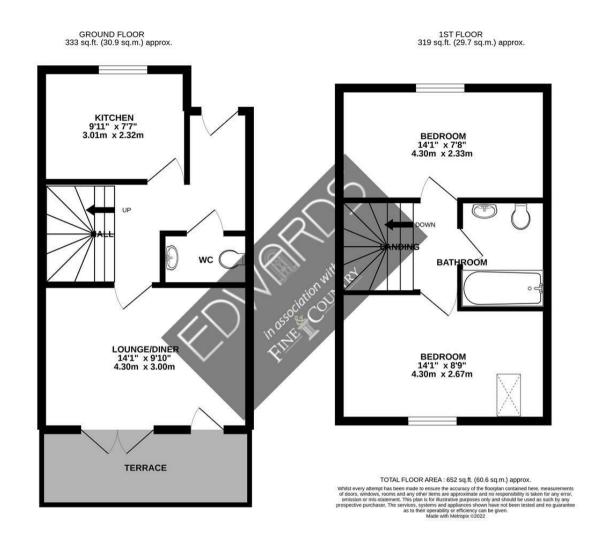

## GUIDE PRICE £200,000

This two bedrooms Maisonette recently refurbed, with accommodation comprising of new fitted kitchen on the ground floor and separate WC with a lounge/diner and terrace area adjoining. On the first floor you have two double bedrooms and family bedrooms. Furthermore, the property benefits from allocated parking, double glazing, gas central heating and no forward chain.

These particulars are believed to be correct but their accuracy is not guaranteed and they do not form part of any contract. Whilst every effort is made to ensure the accuracy of these details, it should be noted that the above measurements are approximate only. Floorplans are for representation purposes only and prepared according to the RICS Code of Measuring Practice by our floorplan provider. Therefore, the layout of doors, windows and rooms are approximate and should be regarded as such by any prospective purchaser. Any internal photographs are intended as a guide only and it should not be assumed that any of the furniture/ fittings are included in any sale. Where shown, details of lease, ground rent and service charge are provided by the vendor and their accuracy cannot be guaranteed, as the information may not have been verified and further checks should be made either through your solicitor/conveyancer or by referring to the home information pack for this property. Where appliances, including central heating, are mentioned, it cannot be assumed that they are in working order, as they have not been tested. Please also note that wiring, plumbing and drains have not been checked.