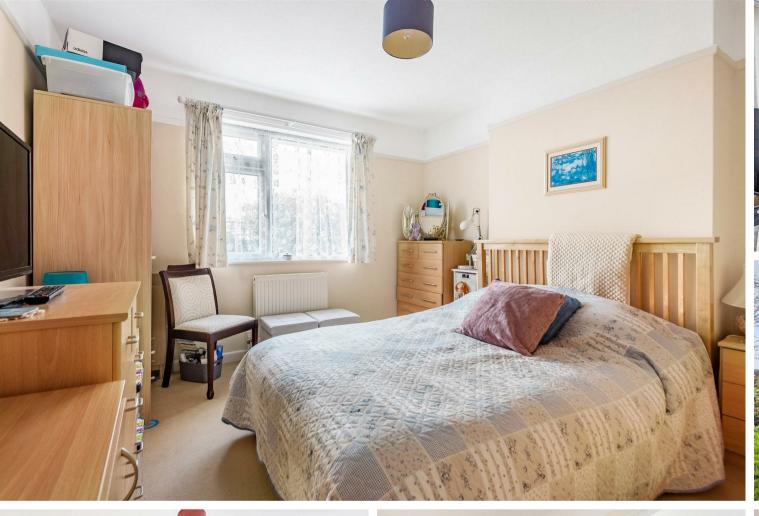

Accommodation includes three double bedrooms - the master with the benefit of an adjoining ensuite shower room which is fully tiled and fitted with shower cubicle, wash hand basin and WC. A fully tiled family bathroom with both shower and separate bath, wash hand basin and WC, serves the remaining two bedrooms. A good size, dual aspect lounge overlooks the garden and a kitchen/breakfast room with a range of light fronted base and wall units with built-in oven, gas hob and extractor, along with under counter space for free standing white goods, has an adjoining conservatory with access to outside.