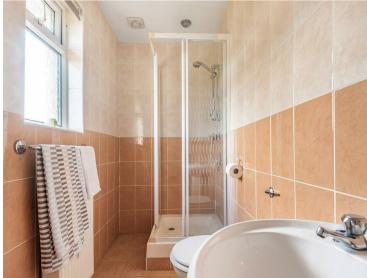

Accommodation includes three double bedrooms - the master with the benefit of an adjoining ensuite shower room which is fully tiled and fitted with shower cubicle, wash hand basin and WC. A fully tiled family bathroom with both shower and separate bath, wash hand basin and WC, serves the remaining two bedrooms. A good size, dual aspect lounge overlooks the garden and a kitchen/breakfast room with a range of light fronted base and wall units with built-in oven, gas hob and extractor, along with under counter space for free standing white goods, has an adjoining conservatory with access to outside.