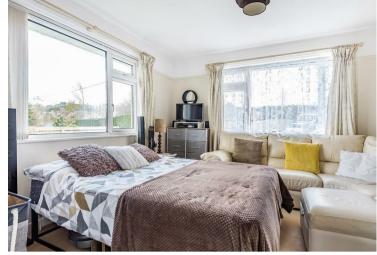

Accommodation includes three double bedrooms - the master with the benefit of an adjoining ensuite shower room which is fully tiled and fitted with shower cubicle, wash hand basin and WC. A fully tiled family bathroom with both shower and separate bath, wash hand basin and WC, serves the remaining two bedrooms. A good size, dual aspect lounge overlooks the garden and a kitchen/breakfast room with a range of light fronted base and wall units with built-in oven, gas hob and extractor, along with under counter space for free standing white goods, has an adjoining conservatory with access to outside.