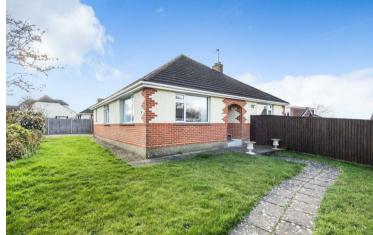

## GUIDE PRICE £460,000

- DETACHED BUNGALOW
- THREE DOUBLE BEDROOMS
- KITCHEN/BREAKFAST ROOM
- SEPARATE LOUNGE
- CONSERVATORY
- FAMILY BATHROOM AND ENSUITE SHOWER ROOM
- DETACHED GARAGE AND DRIVEWAY PARKING
- WELL PROPORTIONED, NEATLY MAINTAINED WRAP AROUND GARDEN
- LOCAL AMENITIES AND SCHOOLS WITHIN

This This That Male Active to local amenities and well regarded schools, just a start of the property sits on a good size and neatly landscaped plot with driveway parking and access to a detached garage alongside the bungalow.

The central entrance hallway is large enough to accommodate casual seating and dining table and chairs.

Outside there is a detached garage with vehicular and pedestrian door and there is also external access to a useful secure storage area within the footprint of the property. The garden is laid mainly to lawn with some established specimen planting and fencing to boundaries which affords a good degree of privacy.