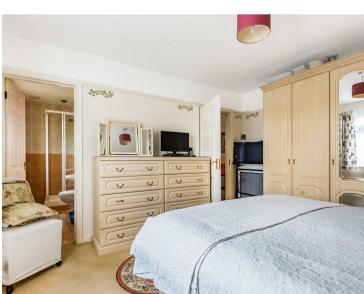

Accommodation includes three double bedrooms - the master with the benefit of an adjoining ensuite shower room which is fully tiled and fitted with shower cubicle, wash hand basin and WC. A fully tiled family bathroom with both shower and separate bath, wash hand basin and WC, serves the remaining two bedrooms. A good size, dual aspect lounge overlooks the garden and a kitchen/breakfast room with a range of light fronted base and wall units with built-in oven, gas hob and extractor, along with under counter space for free standing white goods, has an adjoining conservatory with access to outside.