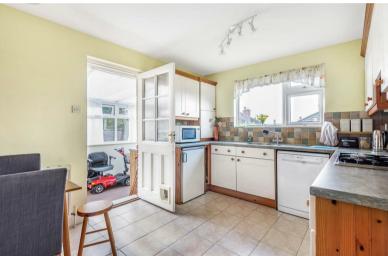

Accommodation includes three double bedrooms - the master with the benefit of an adjoining ensuite shower room which is fully tiled and fitted with shower cubicle, wash hand basin and WC. A fully tiled family bathroom with both shower and separate bath, wash hand basin and WC, serves the remaining two bedrooms. A good size, dual aspect lounge overlooks the garden and a kitchen/breakfast room with a range of light fronted base and wall units with built-in oven, gas hob and extractor, along with under counter space for free standing white goods, has an adjoining conservatory with access to outside.