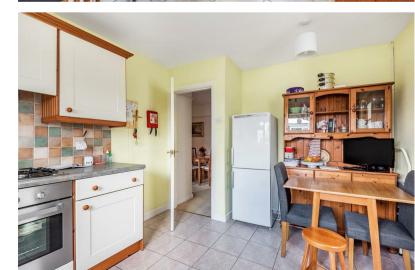

Accommodation includes three double bedrooms - the master with the benefit of an adjoining ensuite shower room which is fully tiled and fitted with shower cubicle, wash hand basin and WC. A fully tiled family bathroom with both shower and separate bath, wash hand basin and WC, serves the remaining two bedrooms. A good size, dual aspect lounge overlooks the garden and a kitchen/breakfast room with a range of light fronted base and wall units with built-in oven, gas hob and extractor, along with under counter space for free standing white goods, has an adjoining conservatory with access to outside.