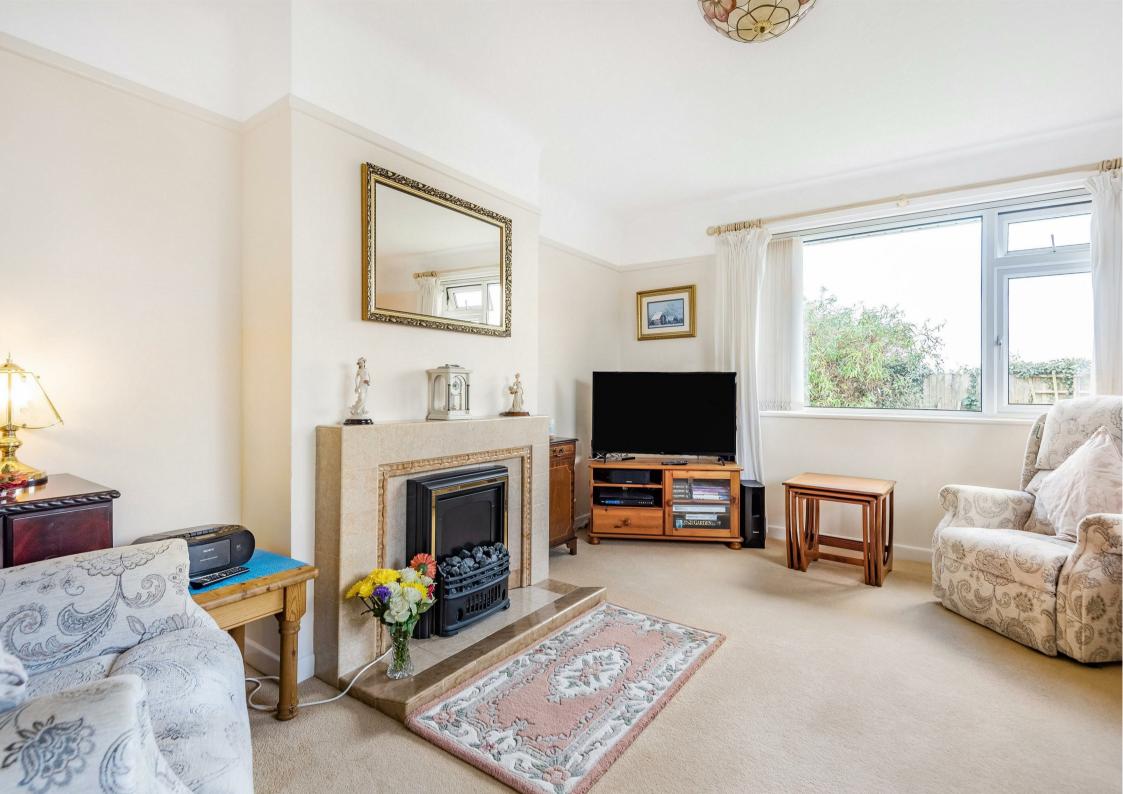

Accommodation includes three double bedrooms - the master with the benefit of an adjoining ensuite shower room which is fully tiled and fitted with shower cubicle, wash hand basin and WC. A fully tiled family bathroom with both shower and separate bath, wash hand basin and WC, serves the remaining two bedrooms. A good size, dual aspect lounge overlooks the garden and a kitchen/breakfast room with a range of light fronted base and wall units with built-in oven, gas hob and extractor, along with under counter space for free standing white goods, has an adjoining conservatory with access to outside.