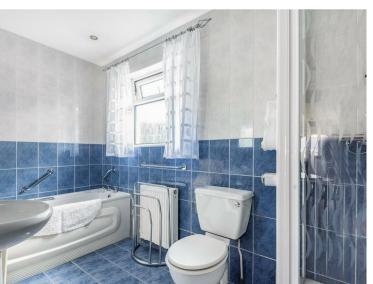

Accommodation includes three double bedrooms - the master with the benefit of an adjoining ensuite shower room which is fully tiled and fitted with shower cubicle, wash hand basin and WC. A fully tiled family bathroom with both shower and separate bath, wash hand basin and WC, serves the remaining two bedrooms. A good size, dual aspect lounge overlooks the garden and a kitchen/breakfast room with a range of light fronted base and wall units with built-in oven, gas hob and extractor, along with under counter space for free standing white goods, has an adjoining conservatory with access to outside.