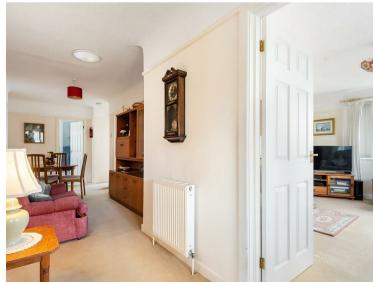

The central entrance hallway is large enough to accommodate casual seating and dining table and chairs.

Outside there is a detached garage with vehicular and pedestrian door and there is also external access to a useful secure storage area within the footprint of the property. The garden is laid mainly to lawn with some established specimen planting and fencing to boundaries which affords a good degree of privacy.