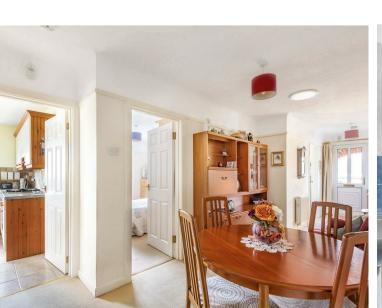

The central entrance hallway is large enough to accommodate casual seating and dining table and chairs.

Outside there is a detached garage with vehicular and pedestrian door and there is also external access to a useful secure storage area within the footprint of the property. The garden is laid mainly to lawn with some established specimen planting and fencing to boundaries which affords a good degree of privacy.