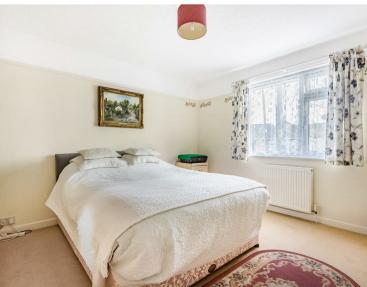

Accommodation includes three double bedrooms - the master with the benefit of an adjoining ensuite shower room which is fully tiled and fitted with shower cubicle, wash hand basin and WC. A fully tiled family bathroom with both shower and separate bath, wash hand basin and WC, serves the remaining two bedrooms. A good size, dual aspect lounge overlooks the garden and a kitchen/breakfast room with a range of light fronted base and wall units with built-in oven, gas hob and extractor, along with under counter space for free standing white goods, has an adjoining conservatory with access to outside.