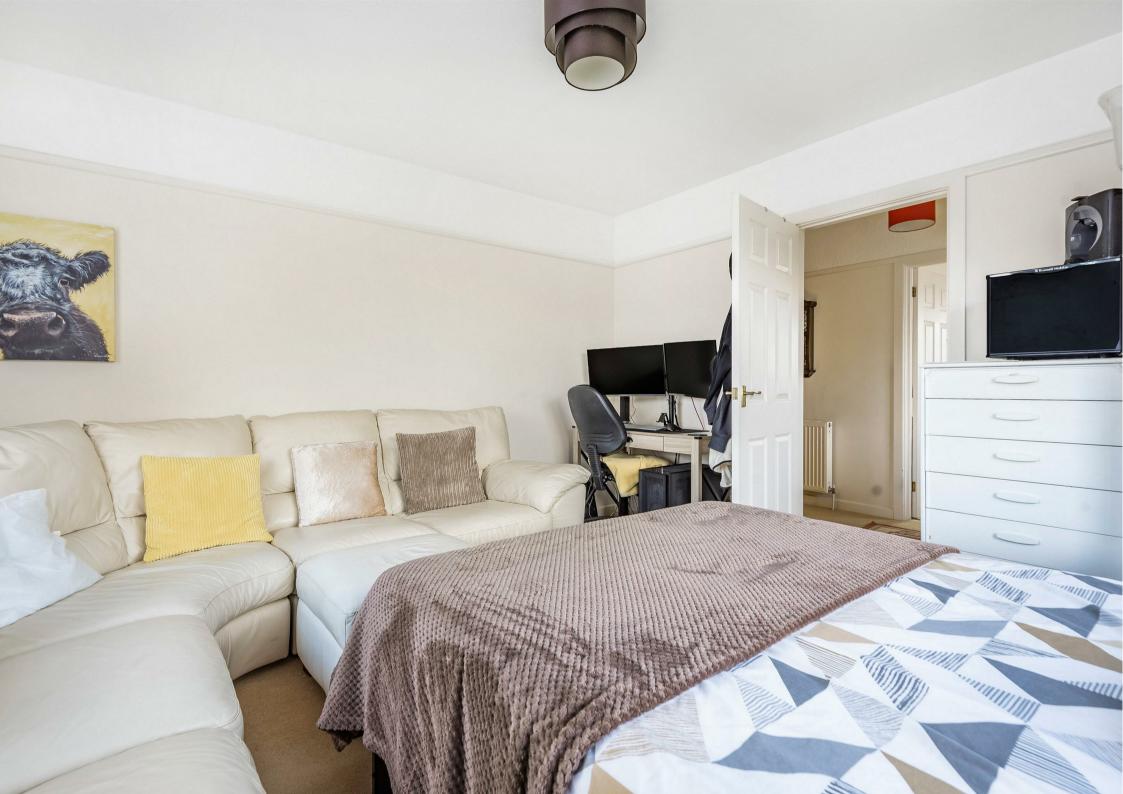

Accommodation includes three double bedrooms - the master with the benefit of an adjoining ensuite shower room which is fully tiled and fitted with shower cubicle, wash hand basin and WC. A fully tiled family bathroom with both shower and separate bath, wash hand basin and WC, serves the remaining two bedrooms. A good size, dual aspect lounge overlooks the garden and a kitchen/breakfast room with a range of light fronted base and wall units with built-in oven, gas hob and extractor, along with under counter space for free standing white goods, has an adjoining conservatory with access to outside.