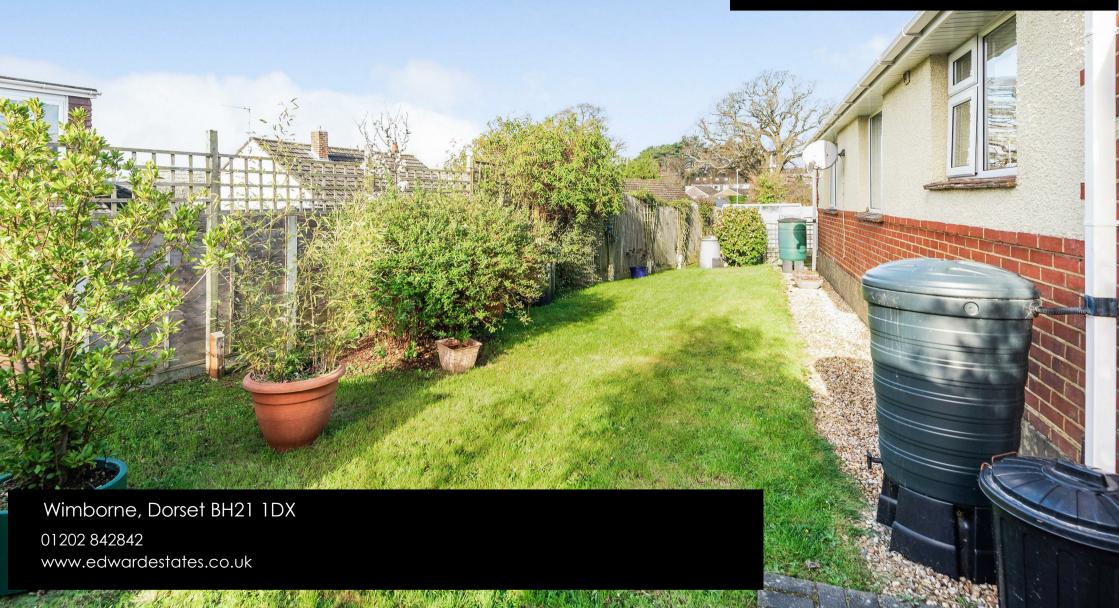

The central entrance hallway is large enough to accommodate casual seating and dining table and chairs.

Outside there is a detached garage with vehicular and pedestrian door and there is also external access to a useful secure storage area within the footprint of the property. The garden is laid mainly to lawn with some established specimen planting and fencing to boundaries which affords a good degree of privacy.