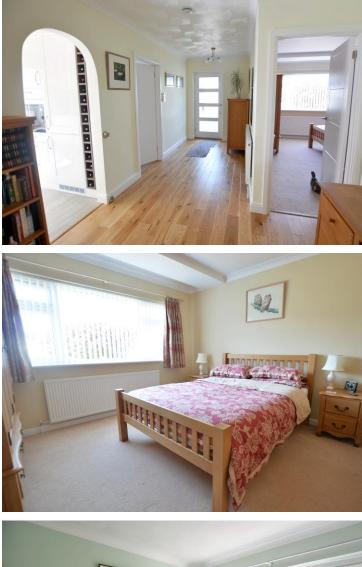

Feature arched entrance porch with front door invites you into the welcoming and spacious entrance hallway. There is an airing/storage cupboard housing the gas fired central heating boiler. Wood flooring throughout.

The bungalow has three good sized double bedrooms, two to the front and one to the rear. The bungalow is served by a well-appointed bathroom which has part tiled walls and a white suite with a bath with shower attachment, separate shower cubicle, wash hand basin with storage cupboard under and concealed low flush wc. Obscure glass glazed window. There is also the additional benefit of a second separate cloakroom.