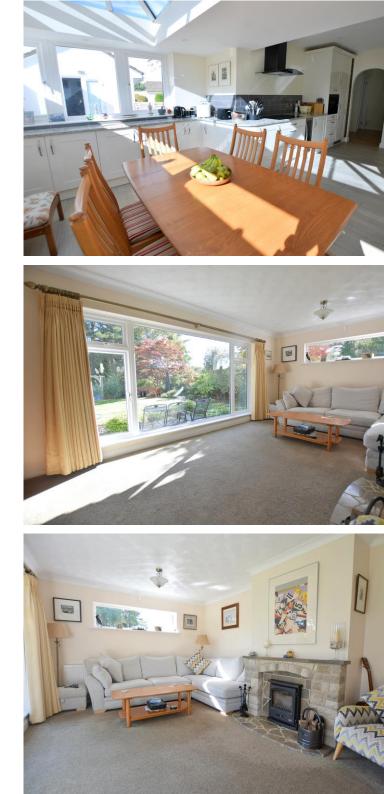

The living room is located at the rear of the bungalow with a feature full height picture window ensuring that this is a lovely light and bright living space and there is a central decorative stone fireplace as a focal point.

Accessed from an arch entrance from the hallway and certainly, the hub and heart of this bungalow is the stunning contemporary open plan kitchen dining room. The Impressively spacious kitchen is fitted with a range of stylish wall and floor mounted units with ample working surfaces, stainless steel sink, electric hob with cooker hood over and electric double oven and grill. Integrated fridge freezer, washing machine and wine cooler. Complimenting tiling to the splashback areas. The stunning kitchen continues open plan through to the orangery/dining room with glass lantern style ceiling. From here a window and French doors overlook and lead out to the delightful patio and rear garden. Tiled flooring throughout.