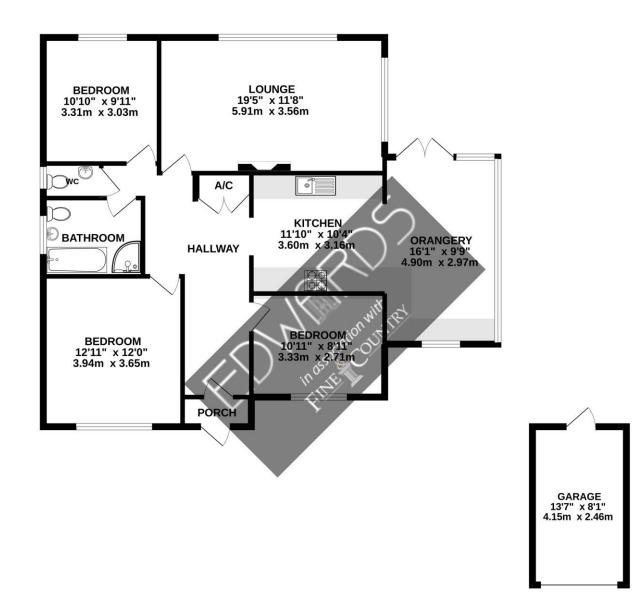

#### **GROUND FLOOR** 1226 sq.ft. (113.9 sq.m.) approx.

These particulars are believed to be correct but their accuracy is not guaranteed and they do not form part of any contract. Whilst every effort is made to ensure the accuracy of these details, it should be noted that the above measurements are approximate only. Floorplans are for representation purposes only and prepared according to the RICS Code of Measuring Practice by our floorplan provider. Therefore, the layout of doors, windows and rooms are approximate and should be regarded as such by any prospective purchaser. Any internal photographs are intended as a guide only and it should not be assumed that any of the furniture/ fittings are included in any sale. Where shown, details of lease, ground rent and service charge are provided by the vendor and their accuracy cannot be guaranteed, as the information may not have been verifical ecobevation laws been verifical ecobevation laws been verifical ecobevation laws been verifical ecobevation laws been verificated by the vendor and their accuracy cannot be guaranteed, as the information pack for this property. Where appliances, including central heating, are mentioned, it cannot be assumed that the assumed the assumed that the assumed that the assumed the assumed that the assumed that the assumed that the assumed that the assumed th