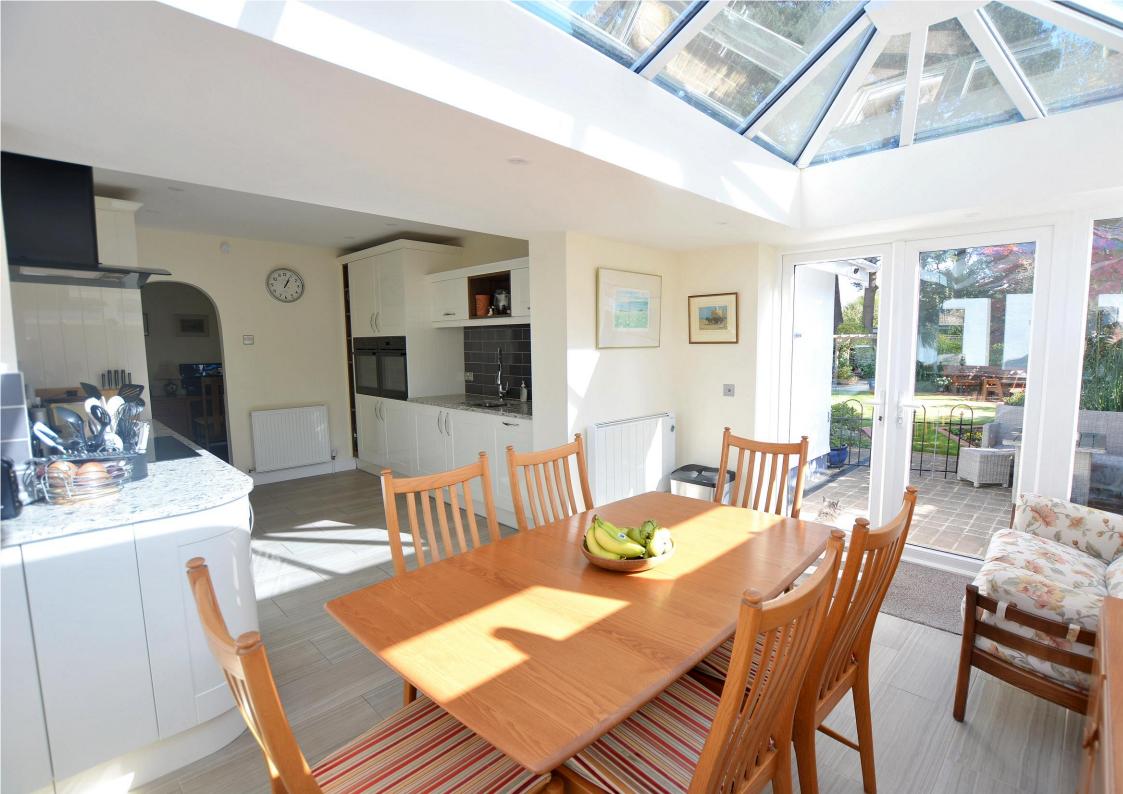

Accessed from an arch entrance from the hallway and certainly, the hub and heart of this bungalow is the stunning contemporary open plan kitchen dining room. The Impressively spacious kitchen is fitted with a range of stylish wall and floor mounted units with ample working surfaces, stainless steel sink, electric hob with cooker hood over and electric double oven and grill. Integrated fridge freezer, washing machine and wine cooler. Complimenting tiling to the splashback areas. The stunning kitchen continues open plan through to the orangery/dining room with glass lantern style ceiling. From here a window and French doors overlook and lead out to the delightful patio and rear garden. Tiled flooring throughout.