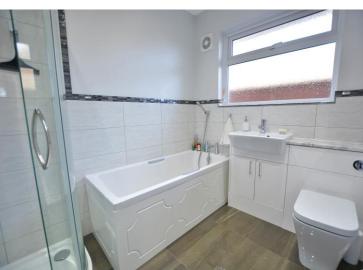

The bungalow has three good sized double bedrooms, two to the front and one to the rear. The bungalow is served by a well-appointed bathroom which has part tiled walls and a white suite with a bath with shower attachment, separate shower cubicle, wash hand basin with storage cupboard under and concealed low flush wc. Obscure glass glazed window. There is also the additional benefit of a second separate cloakroom.