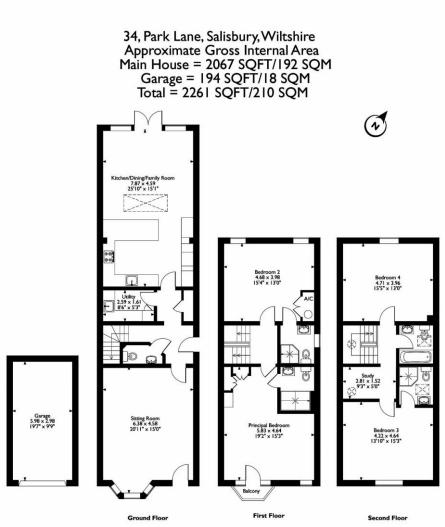

These outstanding homes extend over 2000 sq ft and have a general sense of space and light and briefly comprise of generous accommodation arranged over three floors briefly comprising four substantial double bedrooms all with en-suite facilities, superb kitchen/diner/living rooms, separate utility rooms, and private landscaped gardens.

Individual landscaped gardens.

Single garages with electrically operated doors, and ample off road parking.

10 year LABC warranty.

Please note that the location of doors, windows and other items are approximate and this floorplan is to be used for illustrative purposes only. Unauthorized reproduction is prohibited.