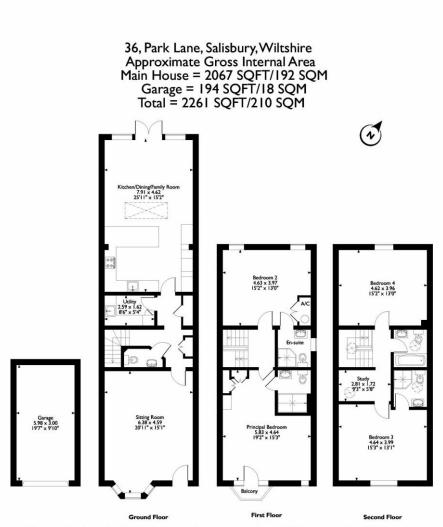

Individual landscaped gardens.

Single garages with electrically operated doors, and ample off road parking.

10 year LABC warranty.

Please note that the location of doors, windows and other items are approximate and this floorplan is to be used for illustrative purposes only. Unauthorized reproduction is prohibited.