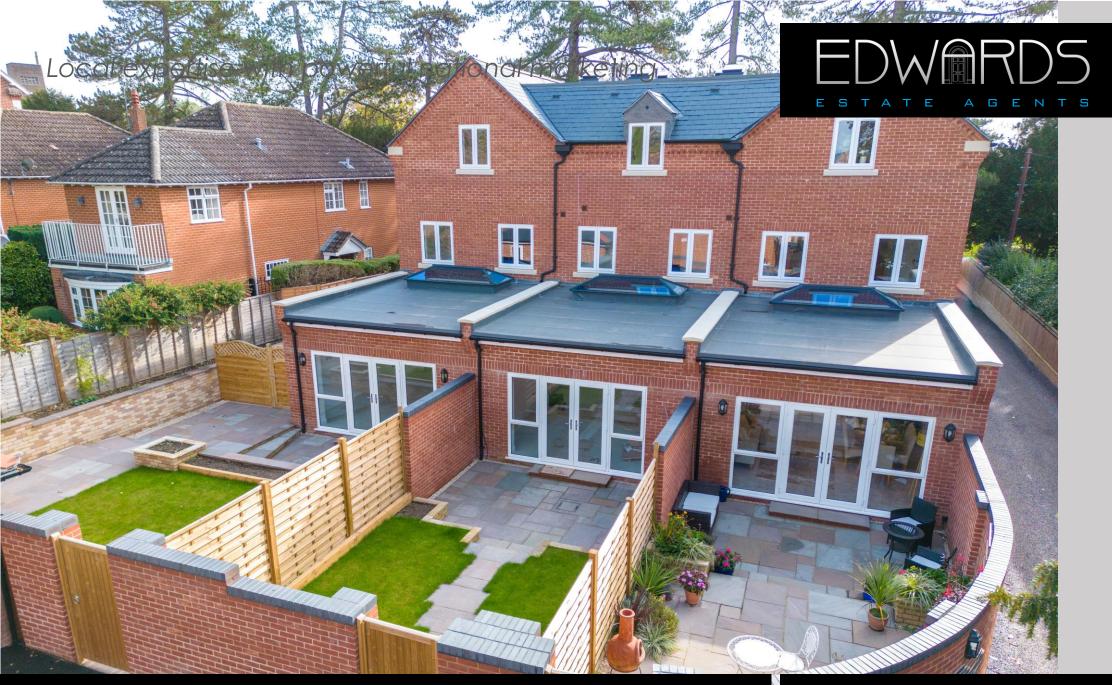

These outstanding homes extend over 2000 sq ft and have a general sense of space and light and briefly comprise of generous accommodation arranged over three floors briefly comprising four substantial double bedrooms all with en-suite facilities, superb kitchen/diner/living rooms, separate utility rooms, and private landscaped gardens.

Individual landscaped gardens.

Single garages with electrically operated doors, and ample off road parking.

10 year LABC warranty.

Please note that the location of doors, windows and other items are approximate and this floorplan is to be used for illustrative purposes only. Unauthorized reproduction is prohibited.