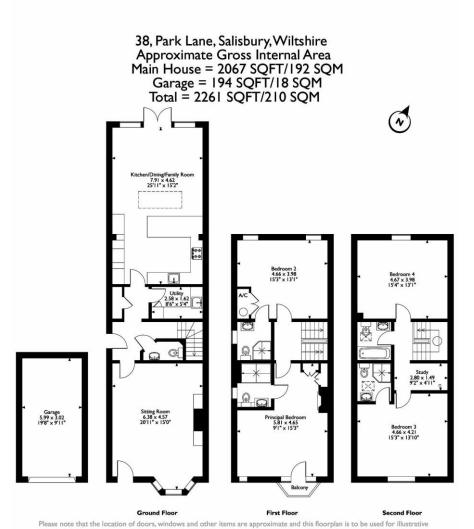

These outstanding homes extend over 2000 sq ft and have a general sense of space and light and briefly comprise of generous accommodation arranged over three floors briefly comprising four substantial double bedrooms all with en-suite facilities, superb kitchen/diner/living rooms, separate utility rooms, and private landscaped gardens.

Individual landscaped gardens.

Single garages with electrically operated doors, and ample off road parking.

10 year LABC warranty.

purposes only. Unauthorized reproduction is prohibited.

These particulars are believed to be correct but their accuracy is not guaranteed and they do not form part of any contract. Whilst every effort is made to ensure the accuracy of these details, it should be noted that the above measurements are approximate only. Floorplans are for representation purposes only and prepared according to the RICS Code of Measuring Practice by our floorplan provider. Therefore, the layout of doors, windows and rooms are approximate and should be regarded as such by any prospective purchaser. Any internal photographs are intended as a guide only and it should not be assumed that any of the furniture/ fittings are included in any sale. Where shown, details only any internal photographs are intended as a guide only and it should not be assumed that any of the furniture/ fittings are included in any sale. Where shown, details only any solicitor/conveyancer or by referring to the home information may not have been verified and further checks should be made either through your solicitor/conveyancer or by referring to the home information pack for this property. Where appliances, including central heating, are mentioned, it cannot be assumed that they are in working order, as they have not been tested. Please also note that wiring, plumbing and drains have not been checked.