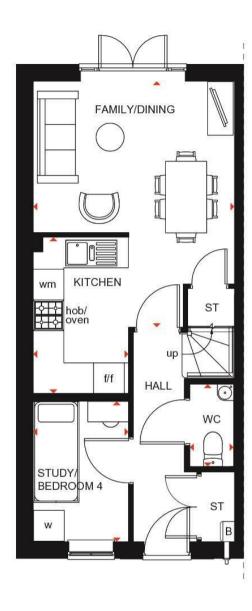

An ideal family home designed over three floors featuring a generous open-plan kitchen with dining and family areas, and a fourth bedroom/study are on the ground floor.

On the first floor oversized windows fill the lounge and main bedroom with light, giving them a bright and airy feeling.

Upstairs there is a further double bedroom, a single bedroom and a family bathroom.

Energy Performance Rating B Council Tax Band TBC

These particulars are believed to be correct but their accuracy is not guaranteed and they do not form part of any contract. Whilst every effort is made to ensure the accuracy of these details, it should be noted that the above measurements are approximate only. Floorplans are for representation purposes only and prepared according to the RICS Code of Measuring Practice by our floorplan provider. Therefore, the layout of doors, windows and rooms are approximate and should be regarded as such by any prospective purchaser. Any internal photographs are intended as a guide only and it should not be assumed that any of the furniture/ fittings are included in any sale. Where shown, details of lease, ground rent and service charge are provided by the vendor and their accuracy cannot be guaranteed, as the information may not have been verified and further checks should be made either through your solicitor/conveyancer or by referring to the home information pack for this property. Where appliances, including central heating, are mentioned, it cannot be assumed that they are in working order, as they have not been tested. Please also note that wiring, plumbing and drains have not been checked.