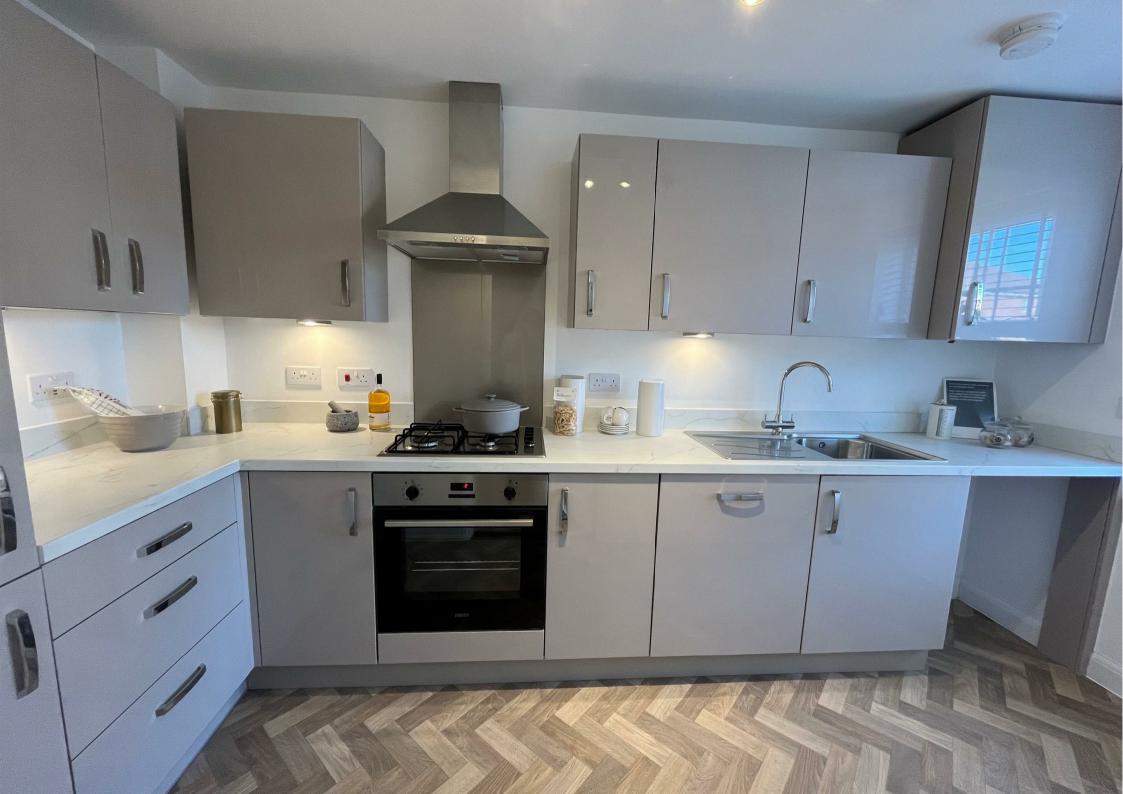

A spacious three bedroom home featuring open-plan lounge and dining room with French doors opening onto the rear garden.

This stylish kitchen comes with quality units and appliances in a range of finishes.