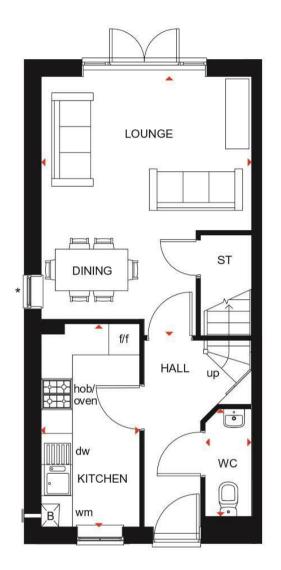

A spacious three bedroom home featuring open-plan lounge and dining room with French doors opening onto the rear garden.

This stylish kitchen comes with quality units and appliances in a range of finishes.

The first floor has two double bedrooms and dual-access family bathroom.

The impressive main bedroom is located on the second floor and features a dressing area and en suite shower room.

Energy Performance Rating B Council Tax Band TBC