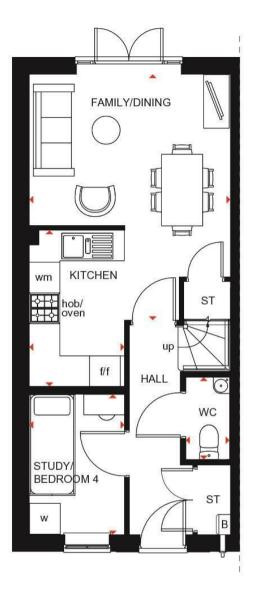

An ideal family home designed over three floors featuring a generous open-plan kitchen with dining and family areas, and a fourth bedroom/study are on the ground floor.

On the first floor oversized windows fill the lounge and main bedroom with light, giving them a bright and airy feeling.

Upstairs there is a further double bedroom, a single bedroom and a family bathroom.

Energy Performance Rating B Council Tax Band TBC

These particulars are believed to be correct but their accuracy is not guaranteed and they do not form part of any contract. Whilst every effort is made to ensure the accuracy of these details, it should be noted that the above measurements are approximate only. Floorplans are for representation purposes only and prepared according to the RICS Code of Measuring Practice by our floorplan provider. Therefore, the layout of doors, windows and rooms are approximate and should be regarded as such by any prospective purchaser. Any internal photographs are intended as a guide only and it should not be assumed that any of the furniture/ fittings are included in any sale. Where shown, details of lease, ground rent and service charge are provided by the vendor and their accuracy cannot be guaranteed, as the information may not have been verified and further checks should be made either through your solicitor/conveyancer or by referring to the home information pack for this property. Where appliances, including central heating, are mentioned, it cannot be assumed that they are in working order, as they have not been tested. Please also note that wiring, plumbing and drains have not been checked.