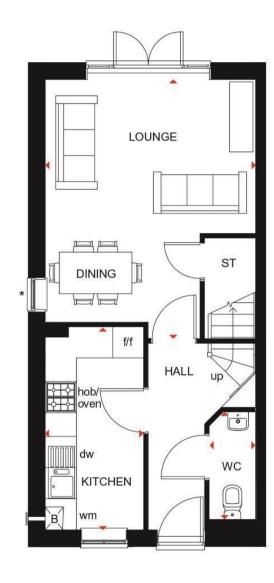

A spacious three bedroom home featuring open-plan lounge and dining room with French doors opening onto the rear garden.

This stylish kitchen comes with quality units and appliances in a range of finishes.

The first floor has two double bedrooms and dual-access family bathroom.

The impressive main bedroom is located on the second floor and features a dressing area and en suite shower room.

Energy Performance Rating B Council Tax Band TBC