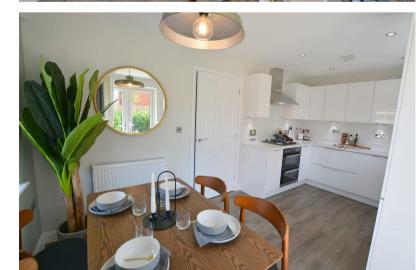

The MORESBY is a three bedroom family home with dual aspect lounge and open plan, stylishly appointed kitchen/dining room with French doors opening to the private rear garden.

On the first floor there are two double bedrooms and one single. The master benefits from an adjoining ensuite shower room and there is also a family bathroom.