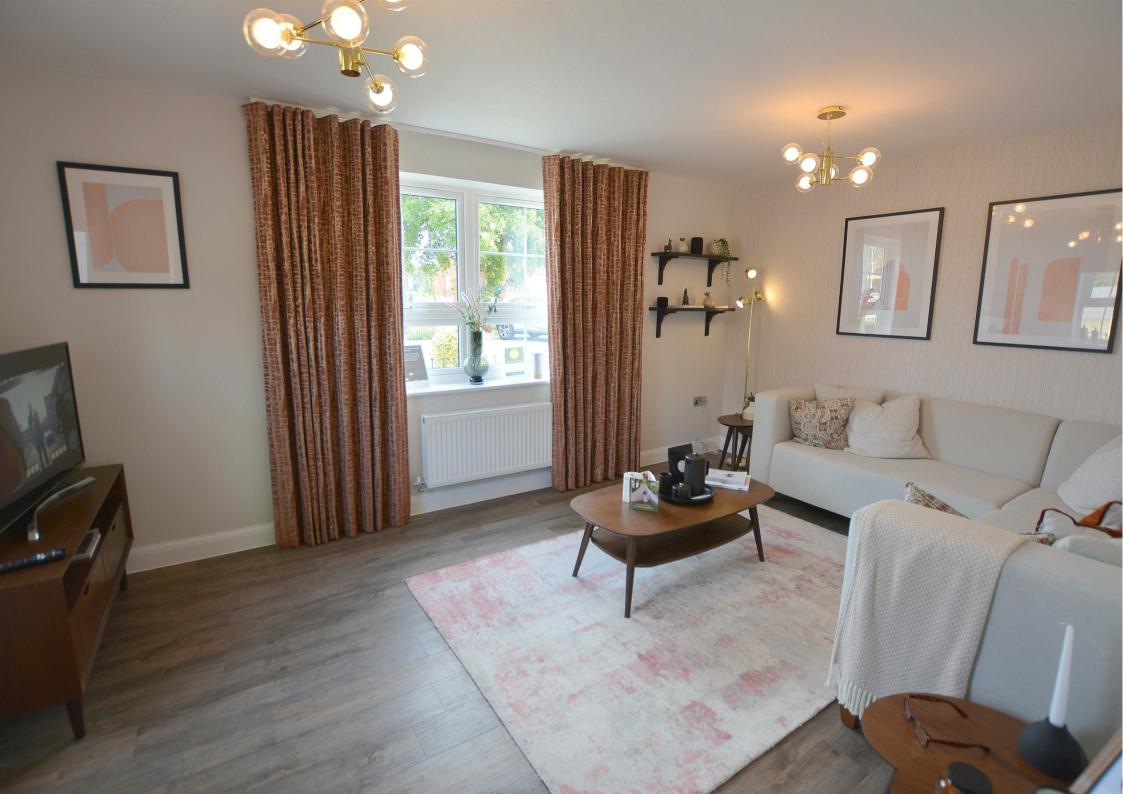

The MORESBY is a three bedroom family home with dual aspect lounge and open plan, stylishly appointed kitchen/dining room with French doors opening to the private rear garden.

On the first floor there are two double bedrooms and one single. The master benefits from an adjoining ensuite shower room and there is also a family bathroom.