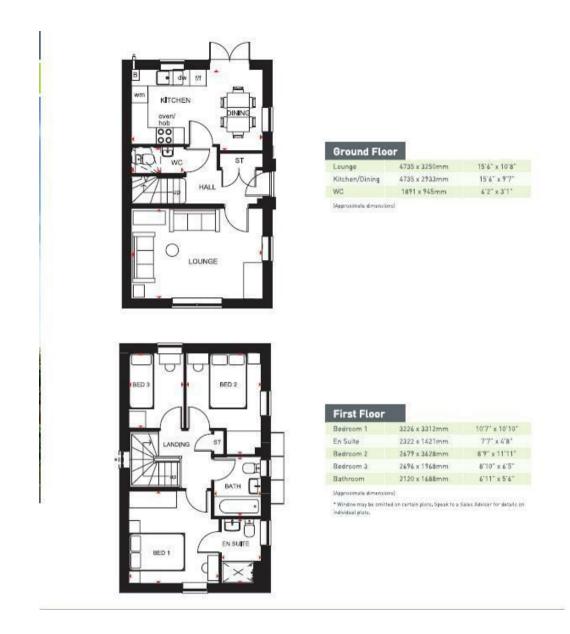

## GUIDE PRICE £415,000

- SEMI-DETACHED FAMILY HOME
- THREE BEDROOMS
- OPEN PLAN KITCHEN/DINING ROOM
- DUAL ASPECT LOUNGE
- BATHROOM AND MASTER ENSUITE
- CLOAKROOM AND HALL STORAGE
- PRIVATE REAR GARDEN
- TWO ALLOCATED PARKING SPACES
- 10 YEAR BUILDING WARRANTY
- CLOSE TO TOWN

The MORESBY is a three bedroom family home with dual aspect lounge and open plan, stylishly appointed kitchen/dining room with French doors opening to the private rear garden.

On the first floor there are two double bedrooms and one single. The master benefits from an adjoining ensuite shower room and there is also a family bathroom.

Off the entrance hall, there is a discreetly located cloakroom and a useful storage cupboard.

Outside there are two allocated parking spaces - due for completion Spring 2020.

Energy Performance Rating TBC Council Tax Band TBC