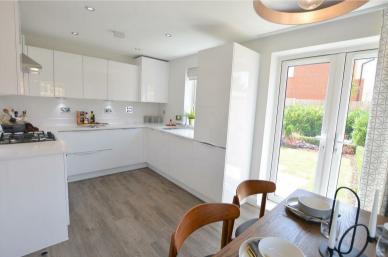

The MORESBY is a three bedroom family home with dual aspect lounge and open plan, stylishly appointed kitchen/dining room with French doors opening to the private rear garden.

On the first floor there are two double bedrooms and one single. The master benefits from an adjoining ensuite shower room and there is also a family bathroom.