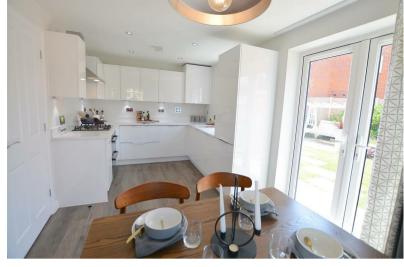

The MORESBY is a three bedroom family home with dual aspect lounge and open plan, stylishly appointed kitchen/dining room with French doors opening to the private rear garden.

On the first floor there are two double bedrooms and one single. The master benefits from an adjoining ensuite shower room and there is also a family bathroom.