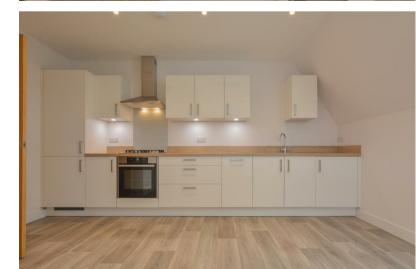

## £1,300

- · Modern throughout
- Fully integrated kitchen
- Off-road parking
- Lift in block
- CT B
- EPC B
- · Pets are not considered

Edwards are delighted to bring to the market this extremely well presented two bedroom top floor apartment.

The apartment consists of two bedrooms, large master and large single second bedroom. Modern 3 piece bathroom. High spec open plan kitchen/living. Kitchen is fully integrated with dishwasher, fridge/freezer, washer and cooker/hob.