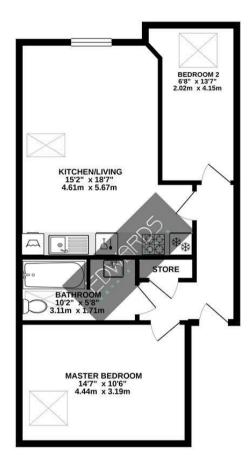

The apartment consists of two bedrooms, large master and large single second bedroom. Modern 3 piece bathroom. High spec open plan kitchen/living. Kitchen is fully integrated with dishwasher, fridge/freezer, washer and cooker/hob.

Apartment is either accessed via stairs or the lift.

Allocated parking and bike store.

No pets.

TOTAL FILODR AREA: 6.18 s.g.ft, 6.77 d.s.g.m.) approx.
White every altering has been made to enter the accusing of the floodies contained lines, instaurrement of doors, endouse, remove the contained and no engoundability in take file any extraction, endouse, remove the contained and no engoundability in take file any error enaction or ensurablement. They day in a file-flattering propose cay and should but seed as such by any prospective purchaser. The services, systems and applicances shown have not been lested and no guarante as to the Macros and Services a