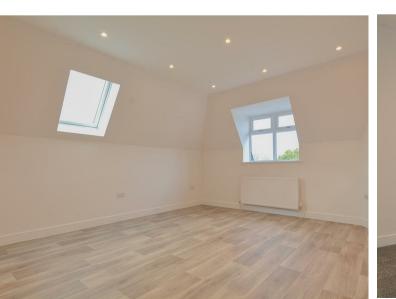

The apartment consists of two bedrooms, large master and large single second bedroom. Modern 3 piece bathroom. High spec open plan kitchen/living. Kitchen is fully integrated with dishwasher, fridge/freezer, washer and cooker/hob.