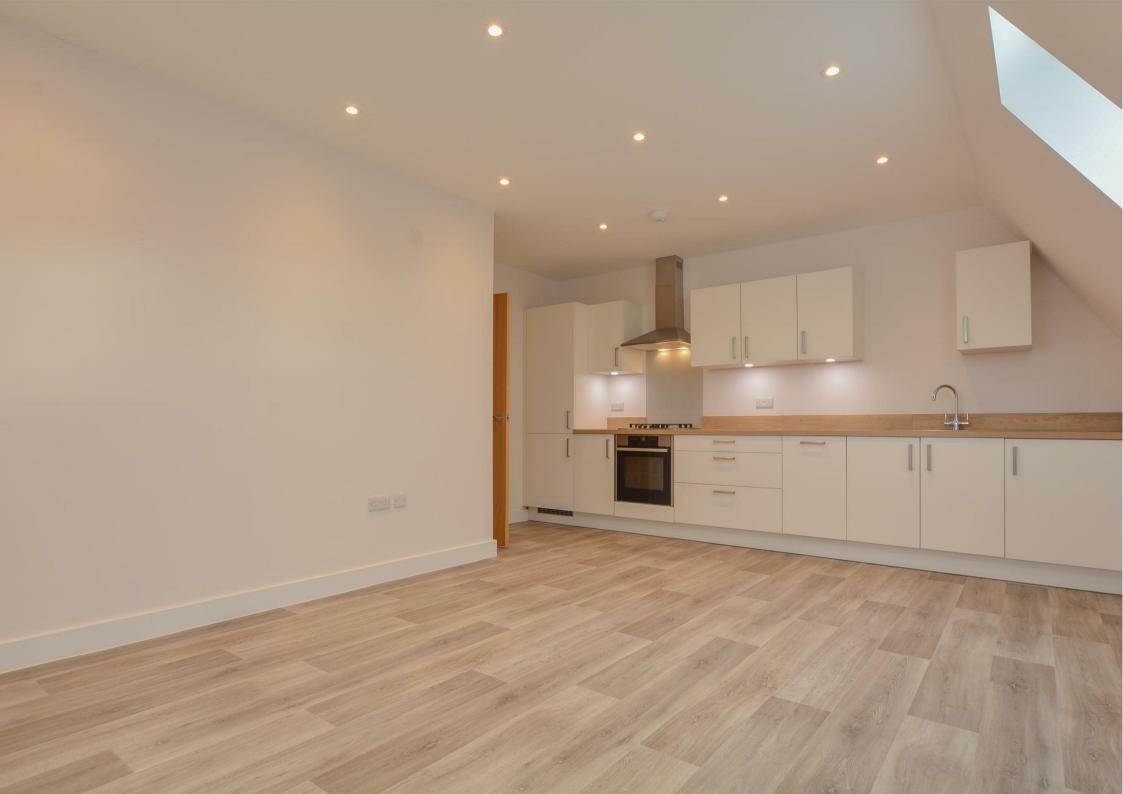

## £1,300

- · Modern throughout
- Fully integrated kitchen
- Off-road parking
- Lift in block
- CT B
- EPC B
- · Pets are not considered

Edwards are delighted to bring to the market this extremely well presented two bedroom top floor apartment.

The apartment consists of two bedrooms, large master and large single second bedroom. Modern 3 piece bathroom. High spec open plan kitchen/living. Kitchen is fully integrated with dishwasher, fridge/freezer, washer and cooker/hob.