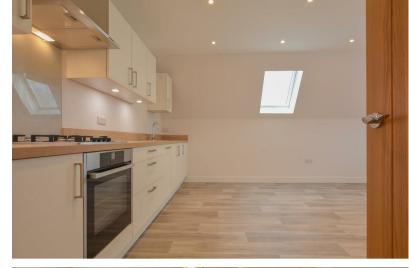

The apartment consists of two bedrooms, large master and large single second bedroom. Modern 3 piece bathroom. High spec open plan kitchen/living. Kitchen is fully integrated with dishwasher, fridge/freezer, washer and cooker/hob.