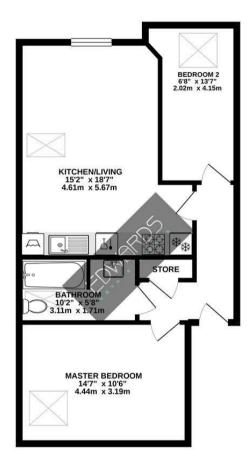

The apartment consists of two bedrooms, large master and large single second bedroom. Modern 3 piece bathroom. High spec open plan kitchen/living. Kitchen is fully integrated with dishwasher, fridge/freezer, washer and cooker/hob.

Apartment is either accessed via stairs or the lift.

Allocated parking and bike store.

No pets.

TOTAL FILODR AREA: 6.18 s.g.ft, 6.77 d.s.g.m.) approx.
White evey altering has been made to enter the accusing of the floodies contained lines, instaurrement of doors, endours, remove the model of the contained and no responsibility in take file any extraordies, remove, remove, remove, remove, remove, remove, remove, remove, and any other items are approximate and no responsibility in take file for every exercision or resistance. They give in the flustrative propose cay and should but seed is such by any prospective purchaser. The service, systems and applicances shown have not been lested and no guarante as to the flustrative propose containing the proposed proper.