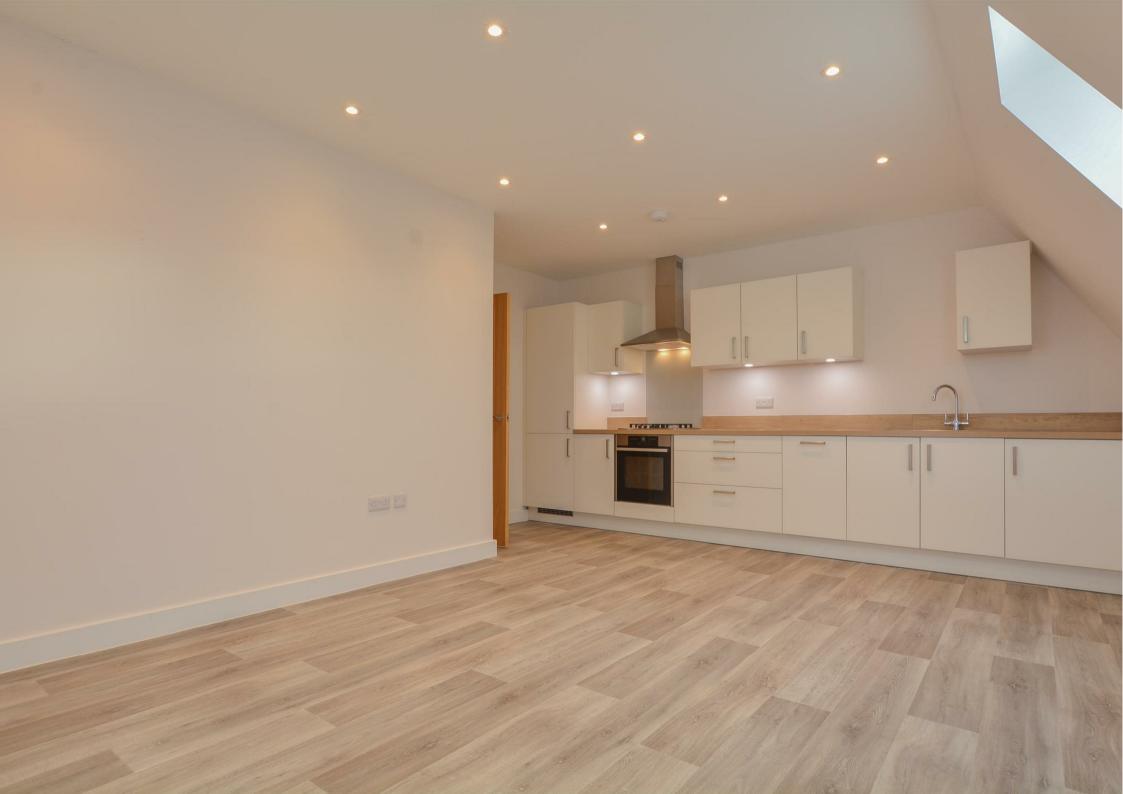

The apartment consists of two bedrooms, large master and large single second bedroom. Modern 3 piece bathroom. High spec open plan kitchen/living. Kitchen is fully integrated with dishwasher, fridge/freezer, washer and cooker/hob.