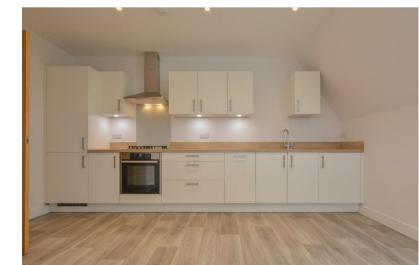

## £1,300

- · Modern throughout
- Fully integrated kitchen
- · Off-road parking
- Lift in block
- CT B
- EPC B
- · Pets are not considered

Edwards are delighted to bring to the market this extremely well presented two bedroom top floor apartment.

The apartment consists of two bedrooms, large master and large single second bedroom. Modern 3 piece bathroom. High spec open plan kitchen/living. Kitchen is fully integrated with dishwasher, fridge/freezer, washer and cooker/hob.