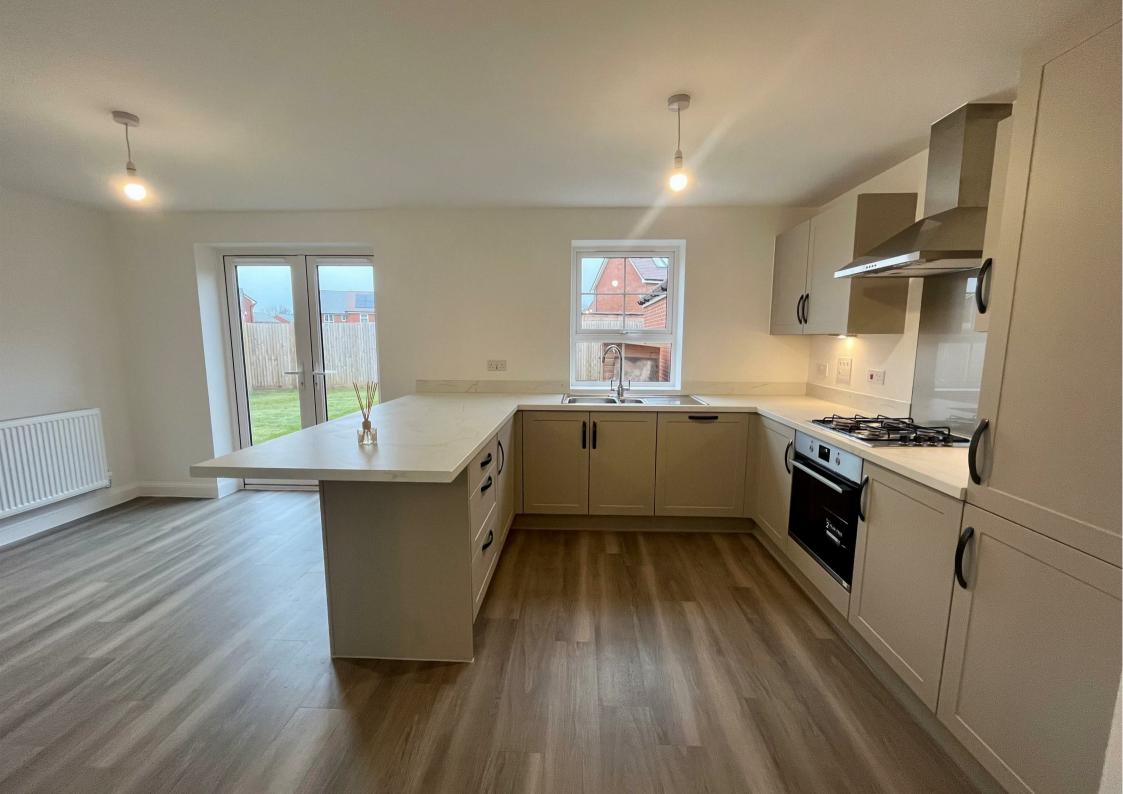

An ideal family home filled with light through oversized windows.

The large kitchen with dining area and French doors onto the rear garden is a great hub for both the family and to entertain.

The spacious lounge is the perfect place for relaxing in.