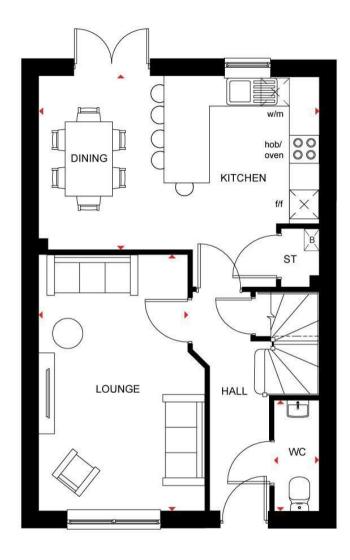

An ideal family home filled with light through oversized windows.

The large kitchen with dining area and French doors onto the rear garden is a great hub for both the family and to entertain.

The spacious lounge is the perfect place for relaxing in.

Upstairs are two double bedrooms, the main bedroom with en suite, two single bedrooms and a family bathroom.

Energy Performance Rating B Council Tax Band TBC

These particulars are believed to be correct but their accuracy is not guaranteed and they do not form part of any contract. Whilst every effort is made to ensure the accuracy of these details, it should be noted that the above measurements are approximate only. Floorplans are for representation purposes only and prepared according to the RICS Code of Measuring Practice by our floorplan provider. Therefore, the layout of doors, windows and rooms are approximate and should be regarded as such by any prospective purchaser. Any internal photographs are intended as a guide only and it should not be assumed that any of the furniture/ fittings are included in any sale. Where shown, details of lease, ground rent and service charge are provided by the vendor and their accuracy cannot be guaranteed, as the information may not have been verified and further checks should be made either through your solicitor/conveyancer or by referring to the home information pack for this property. Where appliances, including central heating, are mentioned, it cannot be assumed that they are in working order, as they have not been tested. Please also note that wiring, plumbing and drains have not been checked.