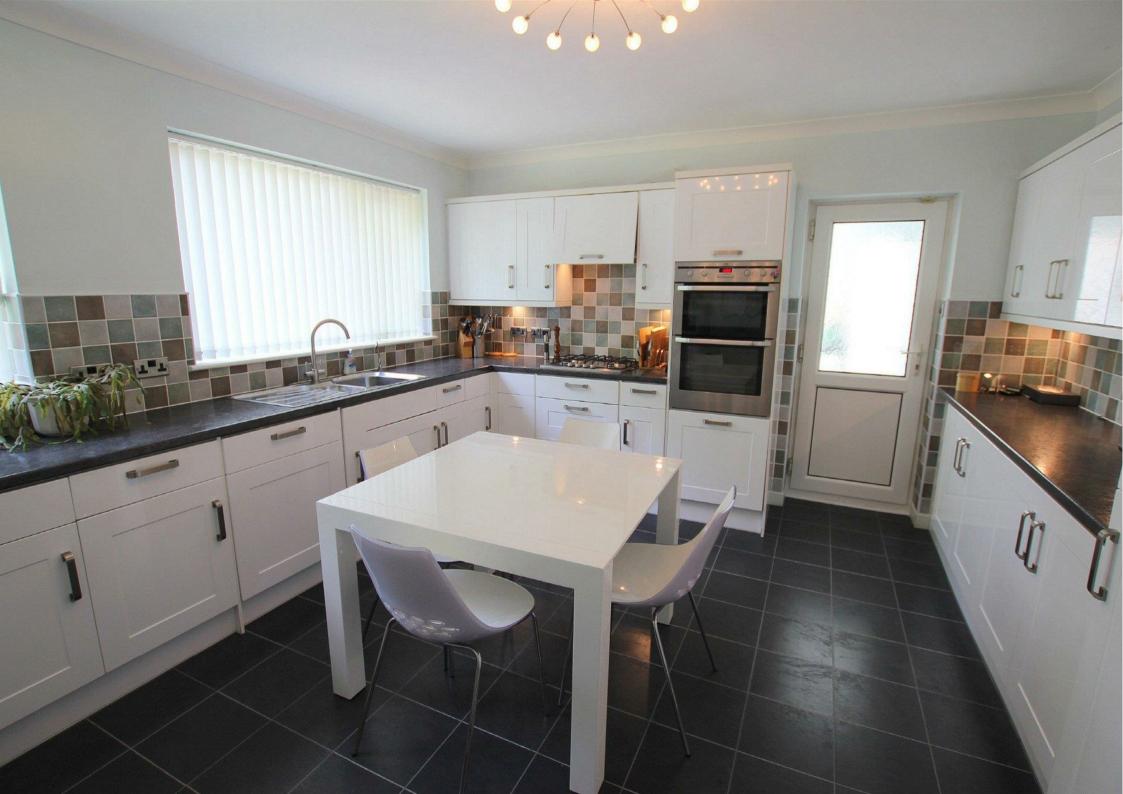

A four bedroom detached house with three reception rooms, en suite to the master bedroom, detached double garage and stunning mature gardens.

Located within enviable Talbot Woods, this spacious property's ground floor accommodation comprises an entrance hall, cloakroom, triple aspect living room with feature fireplace and patio doors to the garden, dining room overlooking the garden, study, utility room and a kitchen breakfast room.