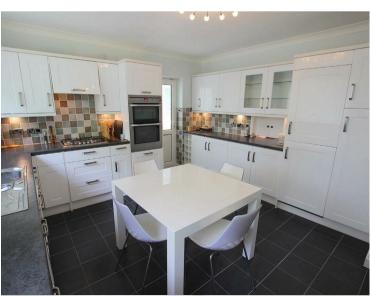

A four bedroom detached house with three reception rooms, en suite to the master bedroom, detached double garage and stunning mature gardens.

Located within enviable Talbot Woods, this spacious property's ground floor accommodation comprises an entrance hall, cloakroom, triple aspect living room with feature fireplace and patio doors to the garden, dining room overlooking the garden, study, utility room and a kitchen breakfast room.