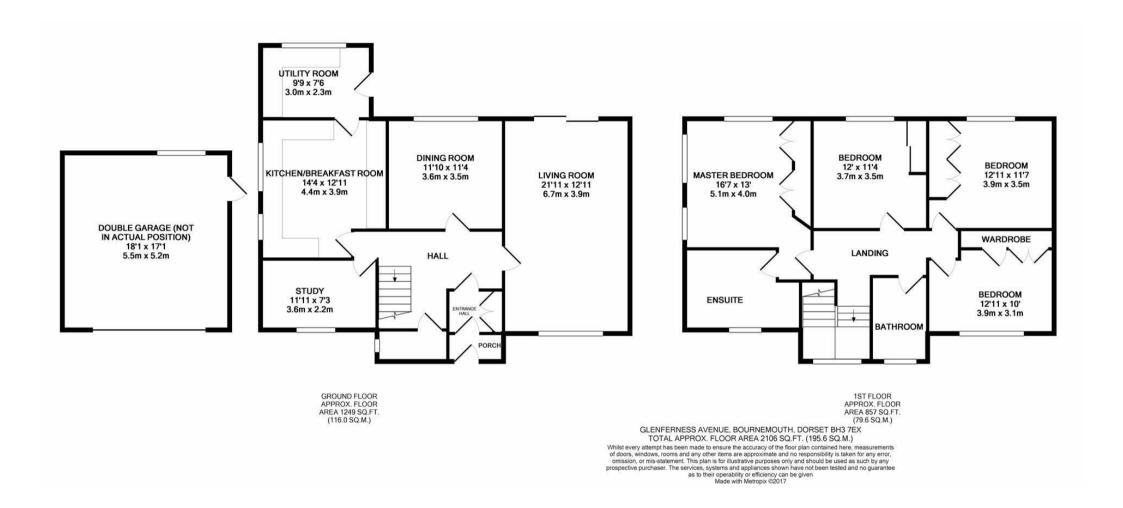

A four bedroom detached house with three reception rooms, en suite to the master bedroom, detached double garage and stunning mature gardens.

Located within enviable Talbot Woods, this spacious property's ground floor accommodation comprises an entrance hall, cloakroom, triple aspect living room with feature fireplace and patio doors to the garden, dining room overlooking the garden, study, utility room and a kitchen breakfast room.

Upstairs the property benefits from a well proportioned dual aspect master bedroom which has been fitted with a comprehensive range of units, in addition to a spacious en suite bathroom with bath, wc, wash hand basin and walk in shower cubicle. There are also three further double bedrooms which benefit from built in wardrobes and which are serviced by the main family bathroom with shower over bath.

Outside the property enjoys a high degree of seclusion with its mature and well stocked

gardens (gardener included) to front and back. Its driveway provides ample parking and leads to the detached double garage. Offered on an unfurnished basis Available Now