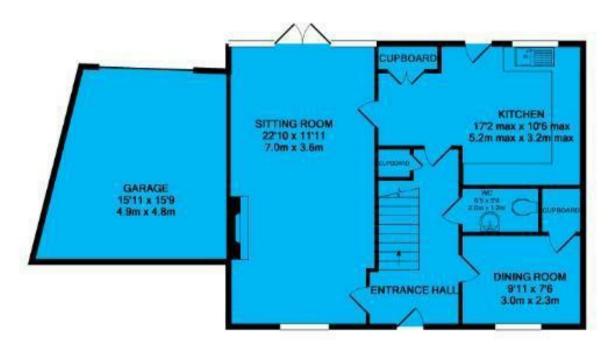

## £2,000 PER MONTH

GROUND FLOOR APPROX. FLOOR AREA 870 SQ.FT. (80.8 SQ.M.)

1ST FLOOR APPROX. FLOOR AREA 645 SQ.FT. (59.9 SQ.M.)

## LAKE FARM CLOSE, FERNDOWN, DORSET, BH22 9BP TOTAL APPROX, FLOOR AREA 1515 SQ.FT. (140.7 SQ.M.)

Whilst every attempt has been made to ensure the accuracy of the floor plan contained here, measurements of doors, windows, norms and any other terms are approximate and no responsibility is taken for any error, orms and otherwise between the plan is for itsustrative purposes only and should be used as such by any prospective purchaser. The services, systems and appliances shown have not been tested and no guarantee as to their operability or efficiency can be given.