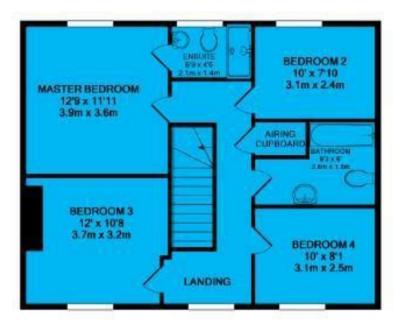

## £2,000 PER MONTH

GROUND FLOOR APPROX. FLOOR AREA 870 SQ.FT. (80.8 SQ.M.)

1ST FLOOR APPROX. FLOOR AREA 645 SQ.FT. (59.9 SQ.M.)

## LAKE FARM CLOSE, FERNDOWN, DORSET, BH22 9BP TOTAL APPROX, FLOOR AREA 1515 SQ.FT. (140.7 SQ.M.)

Whilst every attempt has been made to ensure the accuracy of the floor plan contained here, measurements of doors, windows, norms and any other terms are approximate and no responsibility is taken for any error, orms and otherwise between the plan is for itsustrative purposes only and should be used as such by any prospective purchaser. The services, systems and appliances shown have not been tested and no guarantee as to their operability or efficiency can be given.