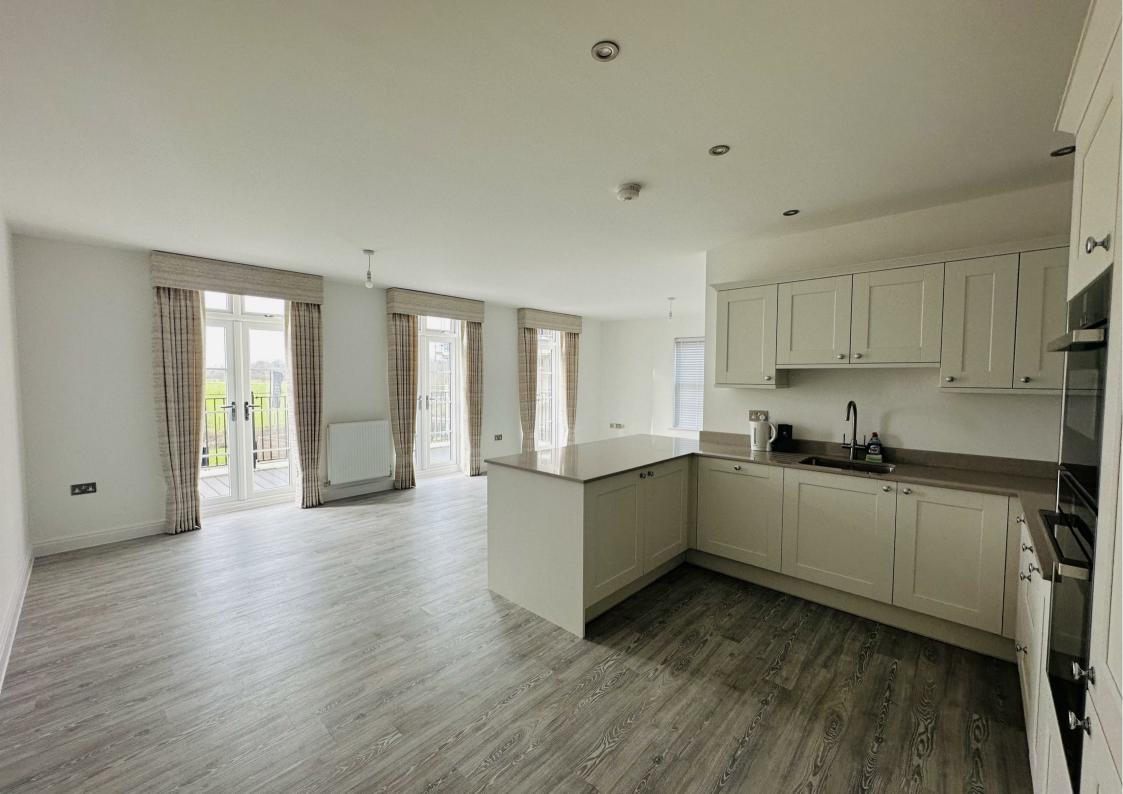

## £1,850 PER MONTH

| Living Room                                                                                                                                                                                                                                                                                                                                                                                                                                                                                                                                                                                                                                                                                                                                                                                                                                                                                                                                                                                                                                                                                                                                                                                                                                                                                                                                                                                                                                                                                                                                                                                                                                                                                                                                                                                                                                                                                                                                                                                                                                                                                                                    | 4.20m x 3.36m | 13'9" x 11'0"  |
|--------------------------------------------------------------------------------------------------------------------------------------------------------------------------------------------------------------------------------------------------------------------------------------------------------------------------------------------------------------------------------------------------------------------------------------------------------------------------------------------------------------------------------------------------------------------------------------------------------------------------------------------------------------------------------------------------------------------------------------------------------------------------------------------------------------------------------------------------------------------------------------------------------------------------------------------------------------------------------------------------------------------------------------------------------------------------------------------------------------------------------------------------------------------------------------------------------------------------------------------------------------------------------------------------------------------------------------------------------------------------------------------------------------------------------------------------------------------------------------------------------------------------------------------------------------------------------------------------------------------------------------------------------------------------------------------------------------------------------------------------------------------------------------------------------------------------------------------------------------------------------------------------------------------------------------------------------------------------------------------------------------------------------------------------------------------------------------------------------------------------------|---------------|----------------|
| Kitchen/Dining                                                                                                                                                                                                                                                                                                                                                                                                                                                                                                                                                                                                                                                                                                                                                                                                                                                                                                                                                                                                                                                                                                                                                                                                                                                                                                                                                                                                                                                                                                                                                                                                                                                                                                                                                                                                                                                                                                                                                                                                                                                                                                                 | 4.07m x 6.29m | 13'4' x 20'7'  |
| Master Bedroom                                                                                                                                                                                                                                                                                                                                                                                                                                                                                                                                                                                                                                                                                                                                                                                                                                                                                                                                                                                                                                                                                                                                                                                                                                                                                                                                                                                                                                                                                                                                                                                                                                                                                                                                                                                                                                                                                                                                                                                                                                                                                                                 | 4.24m x 3.23m | 13'10" x 10'7" |
| Bedroom 2                                                                                                                                                                                                                                                                                                                                                                                                                                                                                                                                                                                                                                                                                                                                                                                                                                                                                                                                                                                                                                                                                                                                                                                                                                                                                                                                                                                                                                                                                                                                                                                                                                                                                                                                                                                                                                                                                                                                                                                                                                                                                                                      | 4.24m x 2.64m | 13'10" x 8'7"  |
| Study                                                                                                                                                                                                                                                                                                                                                                                                                                                                                                                                                                                                                                                                                                                                                                                                                                                                                                                                                                                                                                                                                                                                                                                                                                                                                                                                                                                                                                                                                                                                                                                                                                                                                                                                                                                                                                                                                                                                                                                                                                                                                                                          | 2.58m x 2.55m | 8'5" x 8'4"    |
| 1433 P.O.S. (State of State of |               |                |