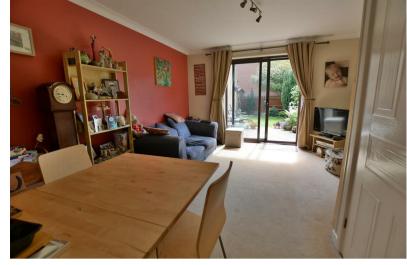

The property comprises an entrance hall with understairs cupboard. Ground floor cloak room. Modern kitchen with gas hob, electric oven, extractor hood and space for a washing machine and fridge freezer. A well proportioned living room with access to the rear garden. Two double bedrooms and a modern bathroom.