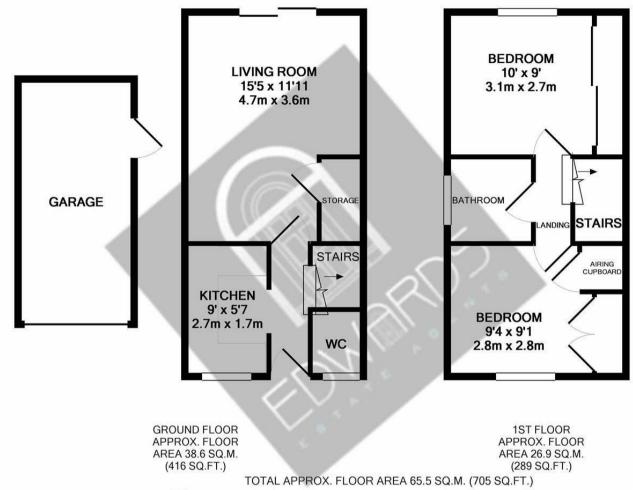

The property comprises an entrance hall with understairs cupboard. Ground floor cloak room. Modern kitchen with gas hob, electric oven, extractor hood and space for a washing machine and fridge freezer. A well proportioned living room with access to the rear garden. Two double bedrooms and a modern bathroom.

Outside the property benefits from an enclosed rear garden, garage and driveway parking for 2 cars.

Offered on an unfurnished basis.

Whilst every attempt has been made to ensure the accuracy of the floor plan contained here, measurements of doors, windows, rooms and any other items are approximate and no responsibility is taken for any error, omission, or mis-statement. This plan is for illustrative purposes only and should be used as such by any prospective purchaser. The services, systems and appliances shown have not been tested and no guarantee as to their operability or efficiency can be given