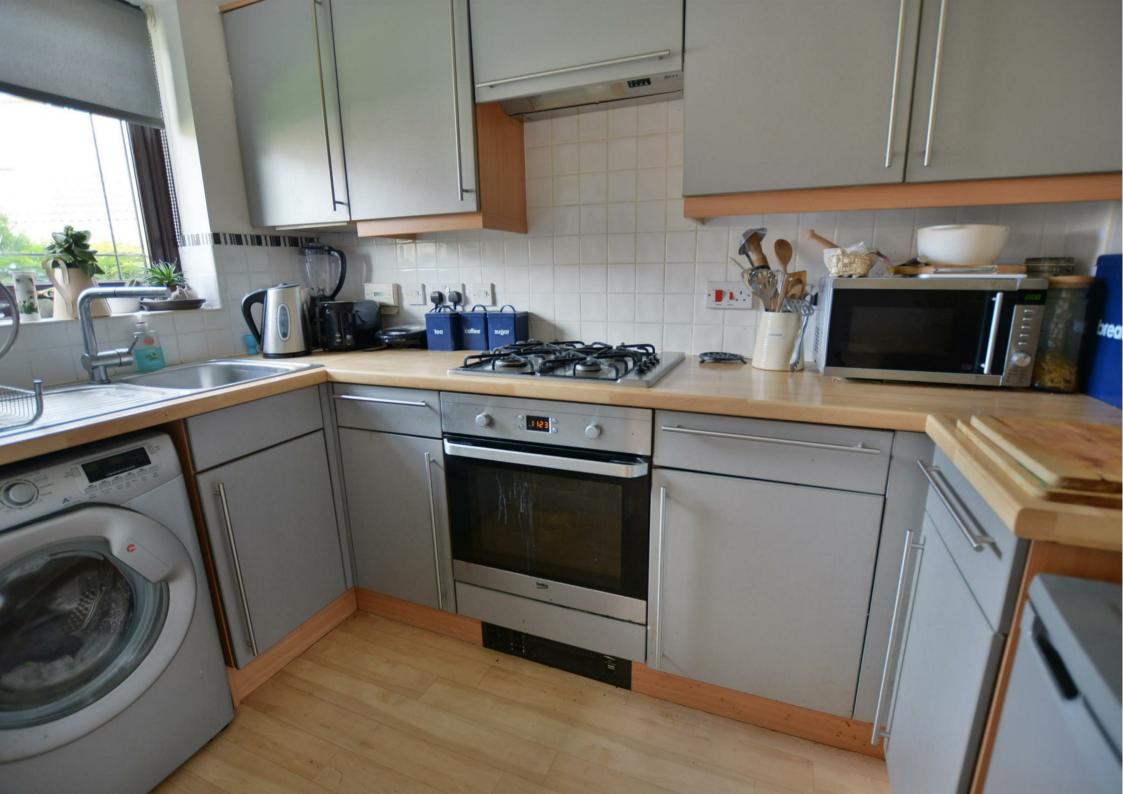

The property comprises an entrance hall with understairs cupboard. Ground floor cloak room. Modern kitchen with gas hob, electric oven, extractor hood and space for a washing machine and fridge freezer. A well proportioned living room with access to the rear garden. Two double bedrooms and a modern bathroom.