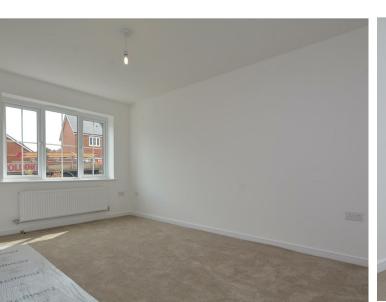

The property consists of two double bedrooms, main bedroom benefits from built in storage. Kitchen/Diner with cooker/hob, space for washing machine and fridge/freezer, storage cupboard and French doors to the rear garden. Separate lounge. Bathroom and W/C conclude the internal accommodation.