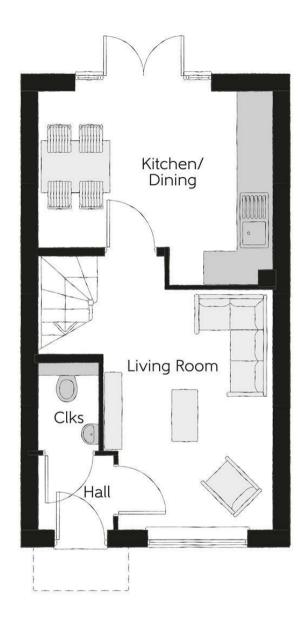

The property consists of two double bedrooms, main bedroom benefits from built in storage. Kitchen/Diner with cooker/hob, space for washing machine and fridge/freezer, storage cupboard and French doors to the rear garden. Separate lounge. Bathroom and W/C conclude the internal accommodation.

These particulars are believed to be correct but their accuracy is not guaranteed and they do not form part of any contract. Whilst every effort is made to ensure the accuracy of these details, it should be noted that the above measurements are approximate only. Floorplans are for representation purposes only and prepared according to the RICS Code of Measuring Practice by our floorplan provider. Therefore, the layout of doors, windows and rooms are approximate and should be regarded as such by any prospective purchaser. Any internal photographs are intended as a guide only and it should not be assumed that any of the furniture/ fittings are included in any sale. Where shown, details of lease, ground rent and service charge are provided by the vendor and their accuracy cannot be guaranteed, as the information may not have been verified and further checks should be made either through your solicitor/conveyancer or by referring to the home information pack for this property. Where appliances, including central heating, are mentioned, it cannot be assumed that they are in working order, as they have not been tested. Please also note that wiring, plumbing and drains have not been checked.