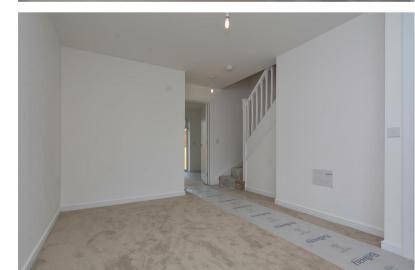

The property consists of two double bedrooms, main bedroom benefits from built in storage. Kitchen/Diner with cooker/hob, space for washing machine and fridge/freezer, storage cupboard and French doors to the rear garden. Separate lounge. Bathroom and W/C conclude the internal accommodation.