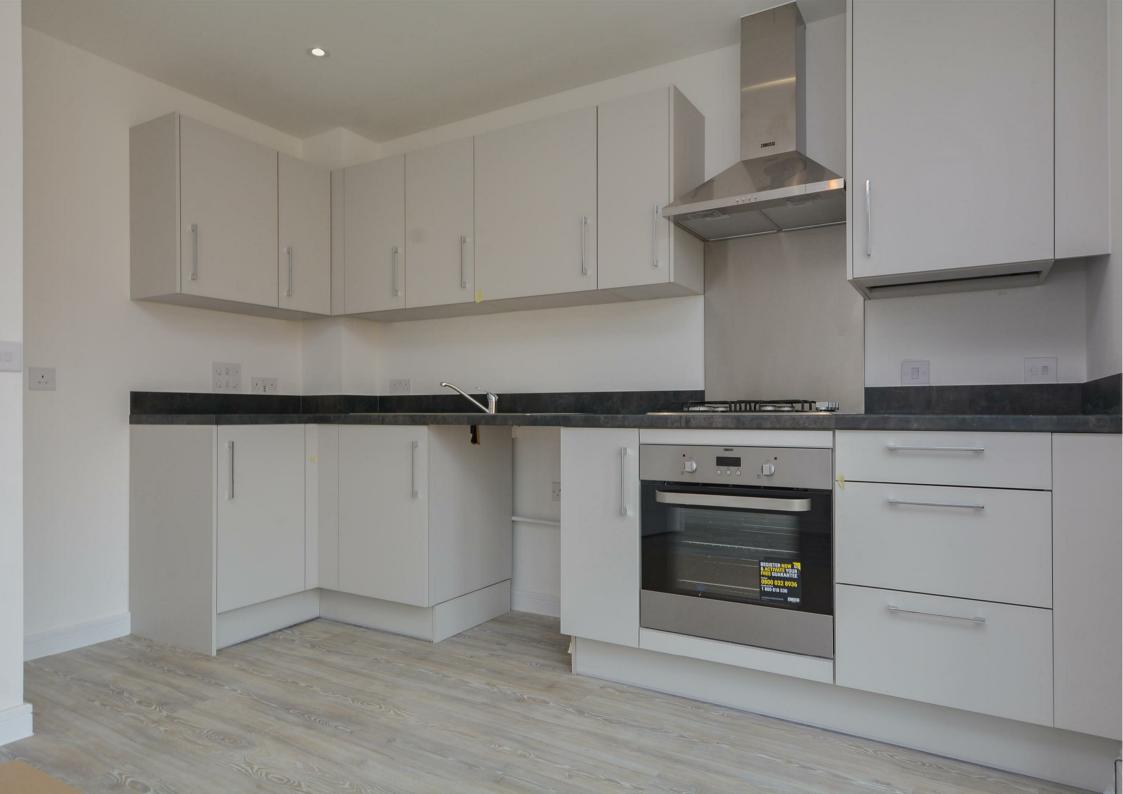

The property consists of two double bedrooms, main bedroom benefits from built in storage. Kitchen/Diner with cooker/hob, space for washing machine and fridge/freezer, storage cupboard and French doors to the rear garden. Separate lounge. Bathroom and W/C conclude the internal accommodation.