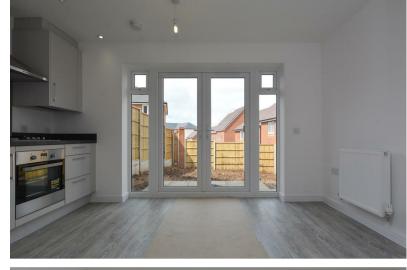

The property consists of two double bedrooms, main bedroom benefits from built in storage. Kitchen/Diner with cooker/hob, space for washing machine and fridge/freezer, storage cupboard and French doors to the rear garden. Separate lounge. Bathroom and W/C conclude the internal accommodation.

Outside you have parking for 2 cars, gate to the west facing rear garden.

Agents note: Pets not considered Under the Estate Agents Act 1979 (the law), Edwards Estates declares a personal interest in the marketing of this property